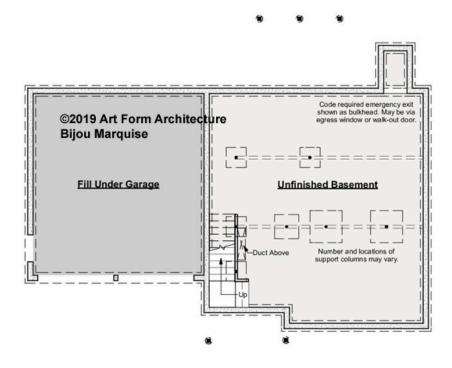

# BIJOU MARQUISE - BASEMENT 994.124 GL

—

Some features shown are optional. Your Purchase & Sale Agreement governs, whether items are labeled "optional" in this document or not.

CRS 994.124 KR Bijou Marquise

### CLG HT SHOWN 7'-8" CLG HT POSSIBLE 9'-0"

## \* Major Change Fee, see website plan page for cost

| F1 LIVING AREA       | 0 <sup>FT</sup>    | F1 BEDROOMS          | 0    | F1 BATHROOMS         | 0    |
|----------------------|--------------------|----------------------|------|----------------------|------|
| Main                 | 0.00 <sup>FT</sup> | Main                 | 0.00 | Main                 | 0.00 |
| Future               | 0.00 <sup>FT</sup> | Future               | 0.00 | Future               | 0.00 |
| 2 <sup>nd</sup> Unit | 0.00 <sup>FT</sup> | 2 <sup>nd</sup> Unit | 0.00 | 2 <sup>nd</sup> Unit | 0.00 |