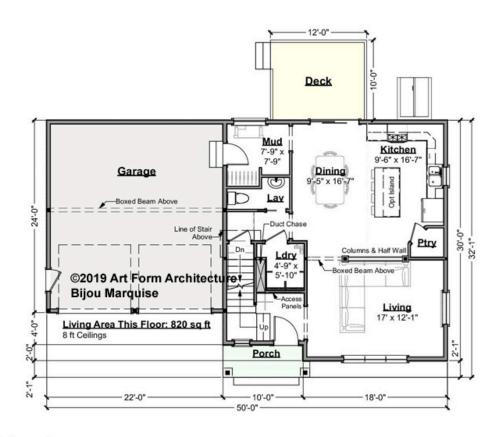

# BIJOU MARQUISE - 1<sup>ST</sup> FLOOR 994.124 GL

—

Some features shown are optional. Your Purchase & Sale Agreement governs, whether items are labeled "optional" in this document or not.

CRS 994.124 KR Bijou Marquise

### CLG HT SHOWN 8'-0" CLG HT POSSIBLE 8'-0"

## \* Major Change Fee, see website plan page for cost

| F1 LIVING AREA       | 820 <sup>FT</sup>  | F1 BEDROOMS          | 0    | F1 BATHROOMS         | 0.5  |
|----------------------|--------------------|----------------------|------|----------------------|------|
| Main                 | 820.00 FT          | Main                 | 0.00 | Main                 | 0.50 |
| Future               | 0.00 <sup>FT</sup> | Future               | 0.00 | Future               | 0.00 |
| 2 <sup>nd</sup> Unit | 0.00 <sup>FT</sup> | 2 <sup>nd</sup> Unit | 0.00 | 2 <sup>nd</sup> Unit | 0.00 |