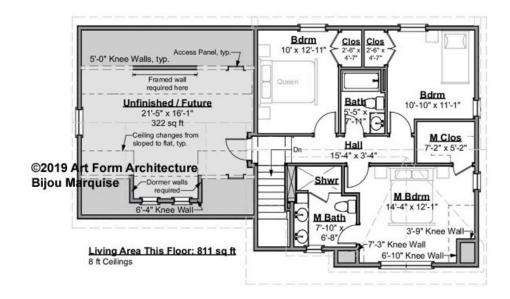

# BIJOU MARQUISE - 2<sup>ND</sup> FLOOR 994.124 GL

—

Some features shown are optional. Your Purchase & Sale Agreement governs, whether items are labeled "optional" in this document or not.

CRS 994.124 KR Bijou Marquise

### CLG HT SHOWN 8'-0" CLG HT POSSIBLE 8'-0"

## \* Major Change Fee, see website plan page for cost

| F1 LIVING AREA       | 1133 <sup>FT</sup> | F1 BEDROOMS          | 4    | F1 BATHROOMS         | 2    |
|----------------------|--------------------|----------------------|------|----------------------|------|
| Main                 | 811.00 FT          | Main                 | 3.00 | Main                 | 2.00 |
| Future               | 322.00 FT          | Future               | 1.00 | Future               | 0.00 |
| 2 <sup>nd</sup> Unit | 0.00 <sup>FT</sup> | 2 <sup>nd</sup> Unit | 0.00 | 2 <sup>nd</sup> Unit | 0.00 |