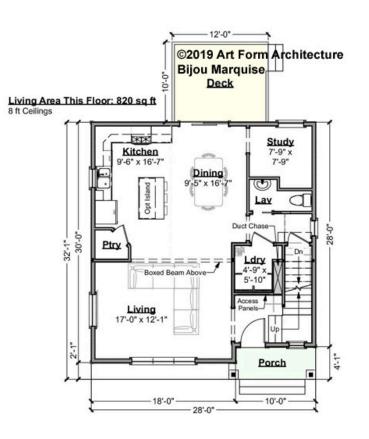

# BIJOU MARQUISE - 1<sup>ST</sup> FLOOR 994.120 GL

—

Some features shown are optional. Your Purchase & Sale Agreement governs, whether items are labeled "optional" in this document or not.

CRS 994.120 GL Bijou Marquise

## CLG HT SHOWN 8'-0" CLG HT POSSIBLE 8'-0"

## \* Major Change Fee, see website plan page for cost

| F1 LIVING AREA       | 820 <sup>FT</sup>  | F1 BEDROOMS          | 1    | F1 BATHROOMS         | 0.5  |
|----------------------|--------------------|----------------------|------|----------------------|------|
| Main                 | 820.00 FT          | Main                 | 0.00 | Main                 | 0.50 |
| Future               | 0.00 <sup>FT</sup> | Future               | 1.00 | Future               | 0.00 |
| 2 <sup>nd</sup> Unit | 0.00 <sup>FT</sup> | 2 <sup>nd</sup> Unit | 0.00 | 2 <sup>nd</sup> Unit | 0.00 |