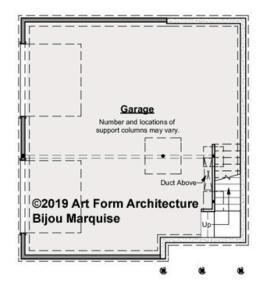

# BIJOU MARQUISE - BASEMENT 994.120 GL

\_

Some features shown are optional. Your Purchase & Sale Agreement governs, whether items are labeled "optional" in this document or not.

9 9 9

CRS 994.120 GL Bijou Marquise

### CLG HT SHOWN 7'-8" CLG HT POSSIBLE 9'-0"

## \* Major Change Fee, see website plan page for cost

| F1 LIVING AREA       | 0 FT               | F1 BEDROOMS          | 0    | F1 BATHROOMS         | 0    |
|----------------------|--------------------|----------------------|------|----------------------|------|
| Main                 | 0.00 <sup>ft</sup> | Main                 | 0.00 | Main                 | 0.00 |
| Future               | 0.00 <sup>FT</sup> | Future               | 0.00 | Future               | 0.00 |
| 2 <sup>nd</sup> Unit | 0.00 <sup>FT</sup> | 2 <sup>nd</sup> Unit | 0.00 | 2 <sup>nd</sup> Unit | 0.00 |