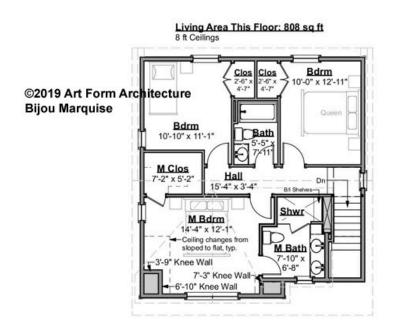

# BIJOU MARQUISE - 2<sup>ND</sup> FLOOR 994.120 GL

—

Some features shown are optional. Your Purchase & Sale Agreement governs, whether items are labeled "optional" in this document or not.

CRS 994.120 GL Bijou Marquise

## CLG HT SHOWN 8'-0" CLG HT POSSIBLE 8'-0"

## \* Major Change Fee, see website plan page for cost

| F1 LIVING AREA       | 808 <sup>ft</sup>  | F1 BEDROOMS          | 3    | F1 BATHROOMS         | 2    |
|----------------------|--------------------|----------------------|------|----------------------|------|
| Main                 | 808.00 FT          | Main                 | 3.00 | Main                 | 2.00 |
| Future               | 0.00 <sup>FT</sup> | Future               | 0.00 | Future               | 0.00 |
| 2 <sup>nd</sup> Unit | 0.00 <sup>FT</sup> | 2 <sup>nd</sup> Unit | 0.00 | 2 <sup>nd</sup> Unit | 0.00 |