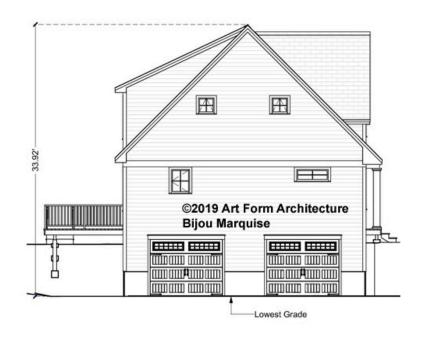

# BIJOU MARQUISE - RIGHT ELEVATION 994.120 GL

\_

Some features shown are optional. Your Purchase & Sale Agreement governs, whether items are labeled "optional" in this document or not.

CRS 994.120 GL Bijou Marquise

Use of this document is governed by our Terms and Conditions, found on our website: https://www.artform.us/terms-conditions/

### © 2019 Art Form Architecture, LLC. ALL RIGHTS RESERVED.