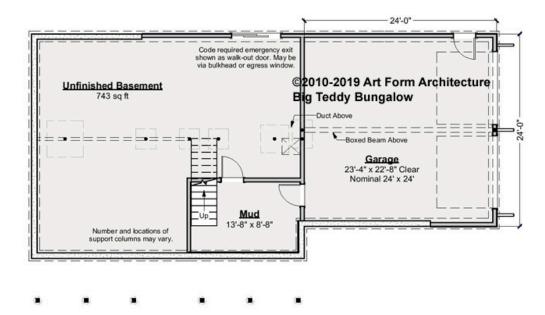

## **BIG TEDDY BUNGALOW - BASEMENT** 307.122.v3 GR

Mud room is shown finished in the Construction Drawings, but not listed in our data here, so it doesn't throw Search.

Some features shown are optional. Your Purchase & Sale Agreement governs, whether items are labeled "optional" in this document or not.

#### CLG HT SHOWN 7'-8" CLG HT POSSIBLE 9'-0"

\* Major Change Fee, see website plan page for cost

| F1 LIVING AREA       | 0 <sup>FT</sup>    | F1 BEDROOMS          | 0    | F1 BATHROOMS         | 0    |
|----------------------|--------------------|----------------------|------|----------------------|------|
| Main                 | 0.00 <sup>FT</sup> | Main                 | 0.00 | Main                 | 0.00 |
| Future               | 0.00 <sup>FT</sup> | Future               | 0.00 | Future               | 0.00 |
| 2 <sup>nd</sup> Unit | 0.00 FT            | 2 <sup>nd</sup> Unit | 0.00 | 2 <sup>nd</sup> Unit | 0.00 |