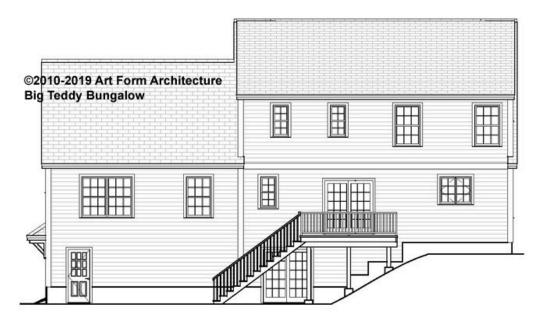

HT SHOWN 7'-8" CLG HT POSSIBLE 9'-0"

\* Major Change Fee, see website plan page for cost

| F1 LIVING AREA       | 0 <sup>FT</sup>    | F1 BEDROOMS          | 0    | F1 BATHROOMS         | 0    |
|----------------------|--------------------|----------------------|------|----------------------|------|
| Main                 | 0.00 <sup>FT</sup> | Main                 | 0.00 | Main                 | 0.00 |
| Future               | 0.00 <sup>FT</sup> | Future               | 0.00 | Future               | 0.00 |
| 2 <sup>nd</sup> Unit | 0.00 FT            | 2 <sup>nd</sup> Unit | 0.00 | 2 <sup>nd</sup> Unit | 0.00 |



### BIG TEDDY BUNGALOW - FRONT ELEVATION 307.122.v3 GR





# BIG TEDDY BUNGALOW - RIGHT ELEVATION 307.122.v3 GR

—





### BIG TEDDY BUNGALOW - REAR ELEVATION 307.122.v3 GR





# BIG TEDDY BUNGALOW - LEFT ELEVATION 307.122.v3 GR

\_