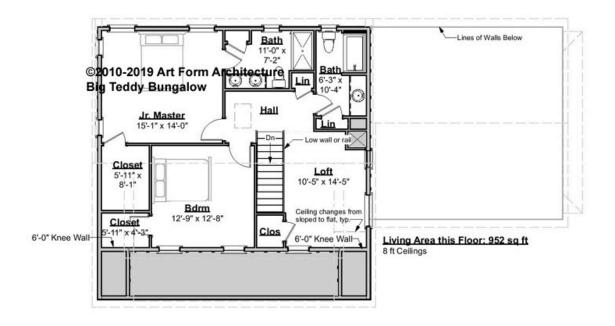

## BIG TEDDY BUNGALOW - 2<sup>ND</sup> FLOOR 307.122.v3 GR

Loft could easily be enclosed to provide additional bedroom.

Some features shown are optional. Your Purchase & Sale Agreement governs, whether items are labeled "optional" in this document or not.

CLG HT SHOWN 8'-0" CLG HT

**CLG HT POSSIBLE 8'-0"** 

\* Major Change Fee, see website plan page for cost

| F1 LIVING AREA       | 952 <sup>FT</sup>  | F1 BEDROOMS          | 3    | F1 BATHROOMS         | 2    |
|----------------------|--------------------|----------------------|------|----------------------|------|
| Main                 | 952.00 FT          | Main                 | 2.00 | Main                 | 2.00 |
| Future               | 0.00 <sup>FT</sup> | Future               | 1.00 | Future               | 0.00 |
| 2 <sup>nd</sup> Unit | 0.00 FT            | 2 <sup>nd</sup> Unit | 0.00 | 2 <sup>nd</sup> Unit | 0.00 |