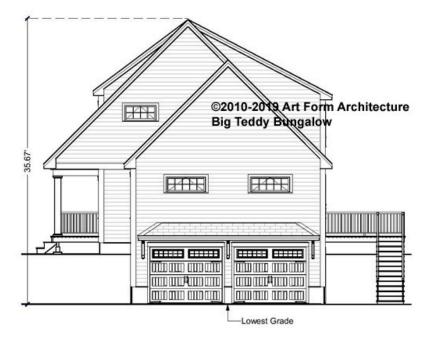

re labeled "optional" in this document or not.



#### CLG HT SHOWN 7'-8" CLG HT POSSIBLE 9'-0"

\* Major Change Fee, see website plan page for cost

| F1 LIVING AREA       | 0 <sup>FT</sup>    | F1 BEDROOMS          | 0    | F1 BATHROOMS         | 0    |
|----------------------|--------------------|----------------------|------|----------------------|------|
| Main                 | 0.00 <sup>FT</sup> | Main                 | 0.00 | Main                 | 0.00 |
| Future               | 0.00 <sup>FT</sup> | Future               | 0.00 | Future               | 0.00 |
| 2 <sup>nd</sup> Unit | 0.00 FT            | 2 <sup>nd</sup> Unit | 0.00 | 2 <sup>nd</sup> Unit | 0.00 |



### BIG TEDDY BUNGALOW - FRONT ELEVATION 307.122.v3 GR





# BIG TEDDY BUNGALOW - RIGHT ELEVATION 307.122.v3 GR

—





### BIG TEDDY BUNGALOW - REAR ELEVATION 307.122.v3 GR





# BIG TEDDY BUNGALOW - LEFT ELEVATION 307.122.v3 GR

\_