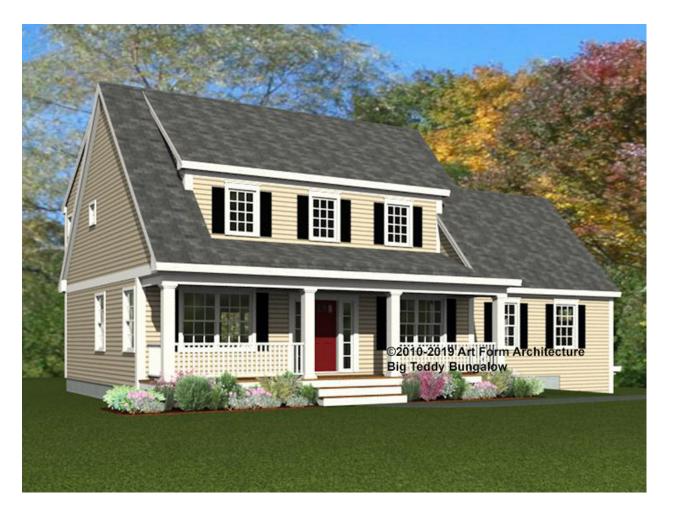

## BIG TEDDY BUNGALOW 307.122.v3 GR

In addition to our Terms and Conditions (the "Terms"), please be aware of the following:

Art Form Architecture, LLC ("Artform") requires that our Drawings be built substantially as designed. Artform will not be obligated by or liable for use of this design with markups as part of any builder agreement. While we attempt to accommodate where possible and reasonable, and where the changes do not denigrate our design, any and all changes to Drawings must be approved in writing by Artform. It is recommended that you have your Drawing updated by Artform prior to attaching any Drawing to any builder agreement. Artform shall not be responsible for the misuse of or unauthorized alterations to any of its Drawings.



| Wi | dth | 58  | ΛΛ  | FT |
|----|-----|-----|-----|----|
|    | uuı | JO. | .vv |    |

Depth 34.00 FT

Height 29.42 FT

| LIVING AREA          | 2480 <sup>FT</sup> |
|----------------------|--------------------|
| Main                 | 2480 FT            |
| Future               | 0 FT               |
| 2 <sup>nd</sup> Unit | 0 FT               |

| BEDROOMS             | 5 |
|----------------------|---|
| Main                 | 3 |
| Future               | 2 |
| 2 <sup>nd</sup> Unit | 0 |

| BATHROOMS            | 3.5 |
|----------------------|-----|
| Main                 | 3.5 |
| Future               | 0   |
| 2 <sup>nd</sup> Unit | 0   |



## BIG TEDDY BUNGALOW - 1<sup>ST</sup> FLOOR 307.122.v3 GR

Some features shown are optional. Your Purchase & Sale Agreement governs, wheth