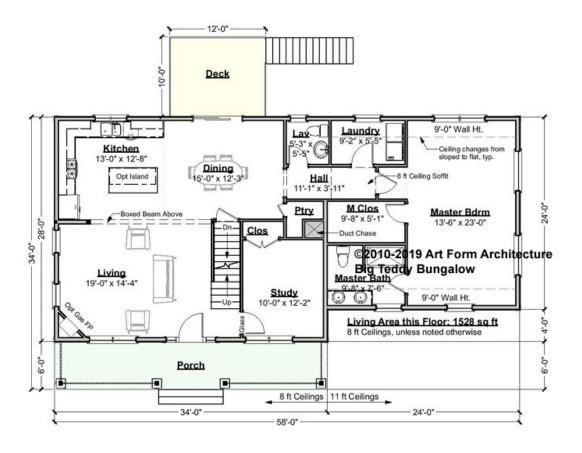

## BIG TEDDY BUNGALOW - 1<sup>ST</sup> FLOOR 307.122.v3 GR

Some features shown are optional. Your Purchase & Sale Agreement governs, whether items are labeled "optional" in this document or not.

#### CLG HT SHOWN 8'-0" CLG HT POSSIBLE 8'-0"

\* Major Change Fee, see website plan page for cost

| F1 LIVING AREA       | 1528 <sup>FT</sup> | F1 BEDROOMS          | 2    | F1 BATHROOMS         | 1.5  |
|----------------------|--------------------|----------------------|------|----------------------|------|
| Main                 | 1528.00 FT         | Main                 | 1.00 | Main                 | 1.50 |
| Future               | 0.00 <sup>FT</sup> | Future               | 1.00 | Future               | 0.00 |
| 2 <sup>nd</sup> Unit | 0.00 <sup>FT</sup> | 2 <sup>nd</sup> Unit | 0.00 | 2 <sup>nd</sup> Unit | 0.00 |