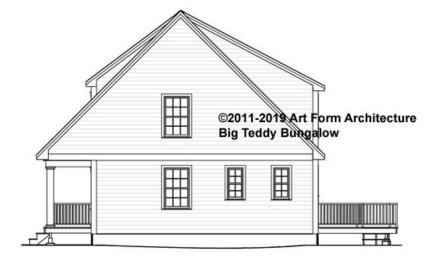

ms are labeled "optional" in this document or not.



CLG HT SHOWN 7'-8" CLG HT POSSIBLE 7'-8"

\* Major Change Fee, see website plan page for cost

| F1 LIVING AREA       | 0 <sup>FT</sup>    | F1 BEDROOMS          | 0    | F1 BATHROOMS         | 0    |
|----------------------|--------------------|----------------------|------|----------------------|------|
| Main                 | 0.00 <sup>FT</sup> | Main                 | 0.00 | Main                 | 0.00 |
| Future               | 0.00 <sup>FT</sup> | Future               | 0.00 | Future               | 0.00 |
| 2 <sup>nd</sup> Unit | 0.00 <sup>FT</sup> | 2 <sup>nd</sup> Unit | 0.00 | 2 <sup>nd</sup> Unit | 0.00 |



### BIG TEDDY BUNGALOW - FRONT ELEVATION 307.120.v2 KL





# BIG TEDDY BUNGALOW - RIGHT ELEVATION 307.120.v2 KL

\_





### BIG TEDDY BUNGALOW - REAR ELEVATION 307.120.v2 KL

—





# BIG TEDDY BUNGALOW - LEFT ELEVATION 307.120.v2 KL

\_