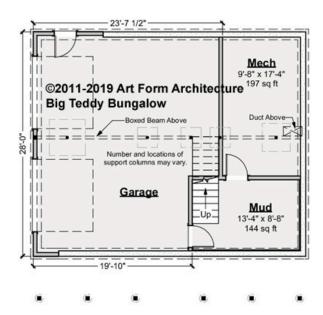

### **BIG TEDDY BUNGALOW - BASEMENT** 307.120.v2 KL

Some features shown are optional. Your Purchase & Sale Agreement governs, whether items are labeled "optional" in this document or not.

CLG HT SHOWN 7'-8" CLG HT POSSIBLE 7'-8"

\* Major Change Fee, see website plan page for cost

| F1 LIVING AREA       | 0 <sup>FT</sup>    | F1 BEDROOMS          | 0    | F1 BATHROOMS         | 0    |
|----------------------|--------------------|----------------------|------|----------------------|------|
| Main                 | 0.00 <sup>FT</sup> | Main                 | 0.00 | Main                 | 0.00 |
| Future               | 0.00 <sup>FT</sup> | Future               | 0.00 | Future               | 0.00 |
| 2 <sup>nd</sup> Unit | 0.00 <sup>FT</sup> | 2 <sup>nd</sup> Unit | 0.00 | 2 <sup>nd</sup> Unit | 0.00 |