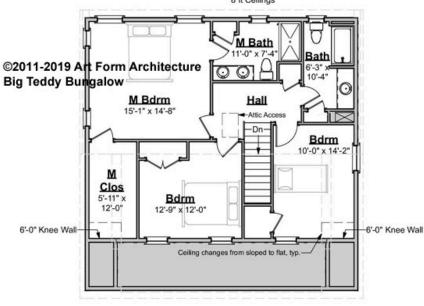

## BIG TEDDY BUNGALOW - 2<sup>ND</sup> FLOOR 307.120.v2 KL

Some features shown are optional. Your Purchase & Sale Agreement governs, whether items are labeled "optional" in this document or not.

#### CLG HT SHOWN 8'-0" CLG HT POSSIBLE 8'-0"

\* Major Change Fee, see website plan page for cost

| F1 LIVING AREA       | 952 <sup>FT</sup>    | F1 BEDROOMS          | 3    | F1 BATHROOMS         | 2    |
|----------------------|----------------------|----------------------|------|----------------------|------|
| Main                 | 952.00 <sup>FT</sup> | Main                 | 3.00 | Main                 | 2.00 |
| Future               | 0.00 <sup>FT</sup>   | Future               | 0.00 | Future               | 0.00 |
| 2 <sup>nd</sup> Unit | 0.00 FT              | 2 <sup>nd</sup> Unit | 0.00 | 2 <sup>nd</sup> Unit | 0.00 |