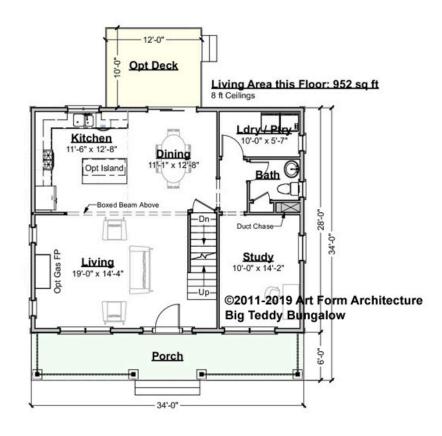

## BIG TEDDY BUNGALOW - 1<sup>ST</sup> FLOOR 307.120.v2 KL

Some features shown are optional. Your Purchase & Sale Agreement governs, whether items are labeled "optional" in this document or not.

#### CLG HT SHOWN 8'-0" CLG HT POSSIBLE 8'-0"

\* Major Change Fee, see website plan page for cost

| F1 LIVING AREA       | 952 <sup>FT</sup>  | F1 BEDROOMS          | 1    | F1 BATHROOMS         | 0.5  |
|----------------------|--------------------|----------------------|------|----------------------|------|
| Main                 | 952.00 FT          | Main                 | 0.00 | Main                 | 0.50 |
| Future               | 0.00 <sup>FT</sup> | Future               | 1.00 | Future               | 0.00 |
| 2 <sup>nd</sup> Unit | 0.00 FT            | 2 <sup>nd</sup> Unit | 0.00 | 2 <sup>nd</sup> Unit | 0.00 |

#### Living Area this Floor: 952 sq ft