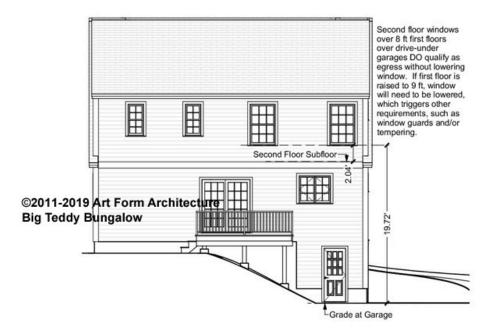

HOWN 7'-8" CLG HT POSSIBLE 7'-8"

\* Major Change Fee, see website plan page for cost

| F1 LIVING AREA       | 0 <sup>FT</sup>    | F1 BEDROOMS          | 0    | F1 BATHROOMS         | 0    |
|----------------------|--------------------|----------------------|------|----------------------|------|
| Main                 | 0.00 <sup>FT</sup> | Main                 | 0.00 | Main                 | 0.00 |
| Future               | 0.00 <sup>FT</sup> | Future               | 0.00 | Future               | 0.00 |
| 2 <sup>nd</sup> Unit | 0.00 <sup>FT</sup> | 2 <sup>nd</sup> Unit | 0.00 | 2 <sup>nd</sup> Unit | 0.00 |



### BIG TEDDY BUNGALOW - FRONT ELEVATION 307.120.v2 KL





# BIG TEDDY BUNGALOW - RIGHT ELEVATION 307.120.v2 KL

\_





### BIG TEDDY BUNGALOW - REAR ELEVATION 307.120.v2 KL

—





# BIG TEDDY BUNGALOW - LEFT ELEVATION 307.120.v2 KL

\_