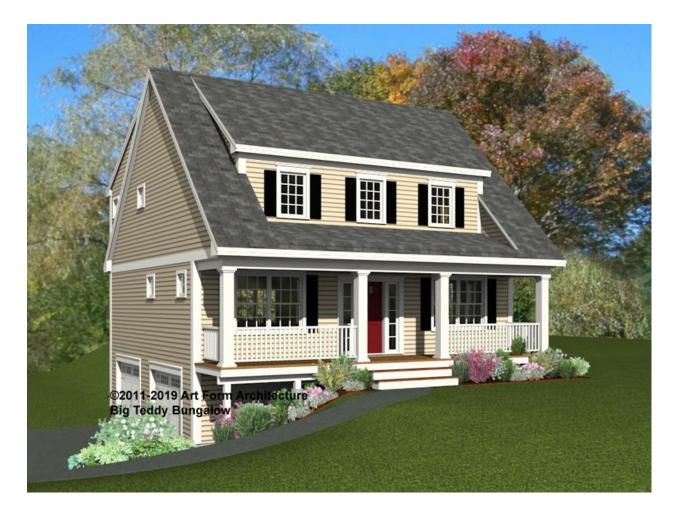

### BIG TEDDY BUNGALOW - FRONT ELEVATION 307.120.v2 KL

Width 34.00 FT

**Depth** 34.00 FT

Height 29.42 FT

| LIVING AREA          | 1904 <sup>FT</sup> |
|----------------------|--------------------|
| Main                 | 1904 <sup>FT</sup> |
| Future               | 0 FT               |
| 2 <sup>nd</sup> Unit | 0 FT               |

| BEDROOMS             | 4 |
|----------------------|---|
| Main                 | 3 |
| Future               | 1 |
| 2 <sup>nd</sup> Unit | 0 |

| BATHROOMS            | 2.5 |  |
|----------------------|-----|--|
| Main                 | 2.5 |  |
| Future               | 0   |  |
| 2 <sup>nd</sup> Unit | 0   |  |