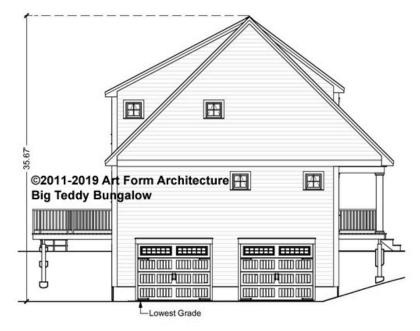

bsite plan page for cost

| F1 LIVING AREA       | 0 <sup>FT</sup>    | F1 BEDROOMS          | 0    | F1 BATHROOMS         | 0    |
|----------------------|--------------------|----------------------|------|----------------------|------|
| Main                 | 0.00 <sup>FT</sup> | Main                 | 0.00 | Main                 | 0.00 |
| Future               | 0.00 <sup>FT</sup> | Future               | 0.00 | Future               | 0.00 |
| 2 <sup>nd</sup> Unit | 0.00 <sup>FT</sup> | 2 <sup>nd</sup> Unit | 0.00 | 2 <sup>nd</sup> Unit | 0.00 |



### BIG TEDDY BUNGALOW - FRONT ELEVATION 307.120.v2 KL





# BIG TEDDY BUNGALOW - RIGHT ELEVATION 307.120.v2 KL

\_





### BIG TEDDY BUNGALOW - REAR ELEVATION 307.120.v2 KL

—





# BIG TEDDY BUNGALOW - LEFT ELEVATION 307.120.v2 KL

\_