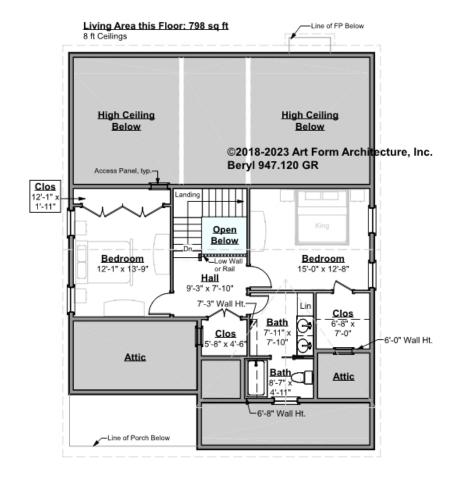

#### BERYL - 2<sup>ND</sup> FLOOR 947.120

CLG HT SHOWN 8'-0" CLG HT POSSIBLE 9'-0"

<sup>\*</sup> Major Change Fee, see website plan page for cost

| F1 LIVING AREA       | 798 <sup>FT</sup>    | F1 BEDROOMS          | 2    | F1 BATHROOMS         | 1    |
|----------------------|----------------------|----------------------|------|----------------------|------|
| Main                 | 798.00 <sup>FT</sup> | Main                 | 2.00 | Main                 | 1.00 |
| Future               | FT                   | Future               |      | Future               |      |
| 2 <sup>nd</sup> Unit | FT                   | 2 <sup>nd</sup> Unit |      | 2 <sup>nd</sup> Unit |      |