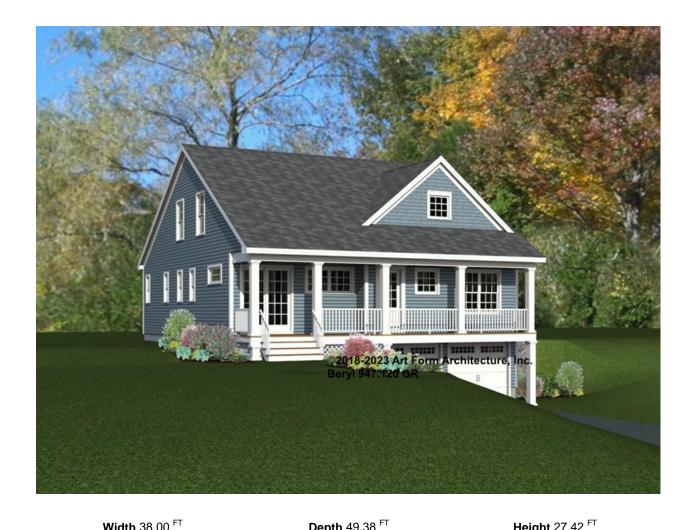

### **BERYL - FRONT ELEVATION** 947.120

| Width 66.6 | .0      | Dopin 10 | .00 | noight =  |     |  |
|------------|---------|----------|-----|-----------|-----|--|
|            |         |          |     |           |     |  |
| AREA       | 2639 FT | BEDROOMS | 5   | BATHROOMS | 2.5 |  |
|            | FT      |          |     |           |     |  |