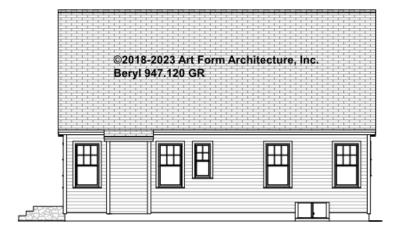

e Agreement governs, whether items are labeled "optional" in this document or not.



CLG HT SHOWN 9'-0" CLG HT POSSIBLE 7'-8"

\* Major Change Fee, see website plan page for cost

| F1 LIVING AREA       | 161 <sup>FT</sup> | F1 BEDROOMS          | 0 | <b>F1 BATHROOMS</b> 0 |
|----------------------|-------------------|----------------------|---|-----------------------|
| Main                 | 161.00 FT         | Main                 |   | Main                  |
| Future               | FT                | Future               |   | Future                |
| 2 <sup>nd</sup> Unit | FT                | 2 <sup>nd</sup> Unit |   | 2 <sup>nd</sup> Unit  |



### **BERYL - FRONT ELEVATION** 947.120





## **BERYL - RIGHT ELEVATION** 947.120

—





### **BERYL - REAR ELEVATION** 947.120

\_





## **BERYL - LEFT ELEVATION** 947.120