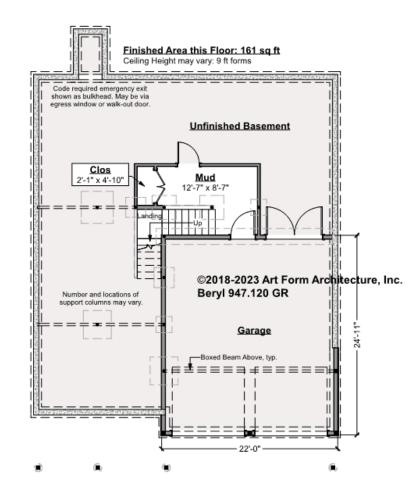

# BERYL - BASEMENT 947.120

Note: finished basement area is NOT included in main or future Living Area, but IS shown on CDs. We do this so Search doesn't mislead.

Some features shown are optional. Your Purchase & Sale Agreement governs, whether items are labeled "optional" in this document or not.

CLG HT SHOWN 9'-0" CLG HT POSSIBLE 7'-8"

\* Major Change Fee, see website plan page for cost

| F1 LIVING AREA       | 161 <sup>FT</sup> | F1 BEDROOMS          | 0 | <b>F1 BATHROOMS</b> 0 |
|----------------------|-------------------|----------------------|---|-----------------------|
| Main                 | 161.00 FT         | Main                 |   | Main                  |
| Future               | FT                | Future               |   | Future                |
| 2 <sup>nd</sup> Unit | FT                | 2 <sup>nd</sup> Unit |   | 2 <sup>nd</sup> Unit  |