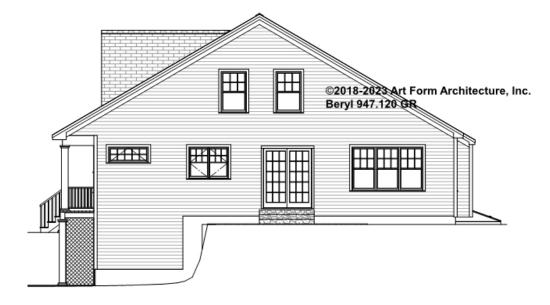

features shown are optional. Your Purchase & Sale Agreement governs, whether items are labeled "optional" in this document or not.



CLG HT SHOWN 9'-0" CLG HT POSSIBLE 7'-8"

\* Major Change Fee, see website plan page for cost

| F1 LIVING AREA       | 161 <sup>FT</sup> | F1 BEDROOMS          | 0 | <b>F1 BATHROOMS</b> 0 |
|----------------------|-------------------|----------------------|---|-----------------------|
| Main                 | 161.00 FT         | Main                 |   | Main                  |
| Future               | FT                | Future               |   | Future                |
| 2 <sup>nd</sup> Unit | FT                | 2 <sup>nd</sup> Unit |   | 2 <sup>nd</sup> Unit  |



### **BERYL - FRONT ELEVATION** 947.120





## **BERYL - RIGHT ELEVATION** 947.120

—





### **BERYL - REAR ELEVATION** 947.120

\_





## **BERYL - LEFT ELEVATION** 947.120