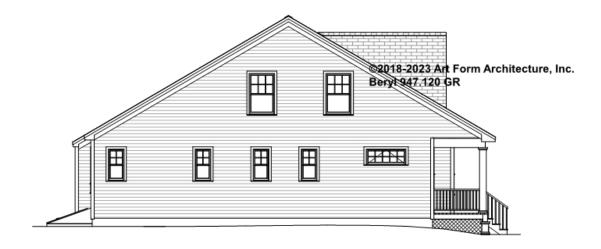

led "optional" in this document or not.



CLG HT SHOWN 9'-0" CLG HT POSSIBLE 7'-8"

\* Major Change Fee, see website plan page for cost

| F1 LIVING AREA       | 161 <sup>FT</sup> | F1 BEDROOMS          | 0 | <b>F1 BATHROOMS</b> 0 |
|----------------------|-------------------|----------------------|---|-----------------------|
| Main                 | 161.00 FT         | Main                 |   | Main                  |
| Future               | FT                | Future               |   | Future                |
| 2 <sup>nd</sup> Unit | FT                | 2 <sup>nd</sup> Unit |   | 2 <sup>nd</sup> Unit  |



### **BERYL - FRONT ELEVATION** 947.120





## **BERYL - RIGHT ELEVATION** 947.120

—





### **BERYL - REAR ELEVATION** 947.120

\_





## **BERYL - LEFT ELEVATION** 947.120