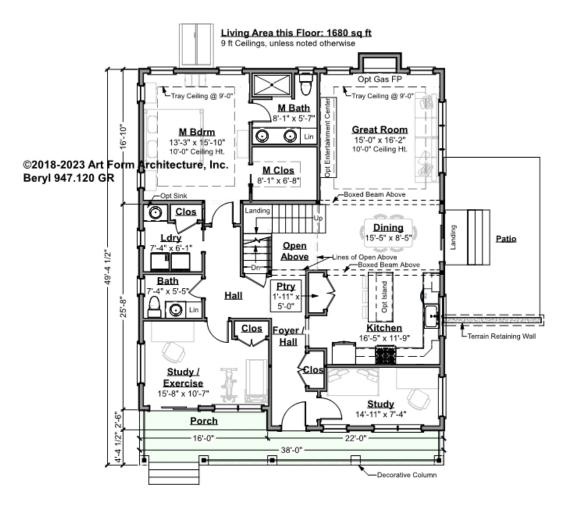

#### BERYL - 1<sup>ST</sup> FLOOR 947.120

\_

CLG HT SHOWN 9'-0" CLG HT POSSIBLE 8'-0"

<sup>\*</sup> Major Change Fee, see website plan page for cost

| F1 LIVING AREA       | 1680 <sup>FT</sup> | F1 BEDROOMS          | 3    | F1 BATHROOMS         | 1.5  |
|----------------------|--------------------|----------------------|------|----------------------|------|
| Main                 | 1680.00 FT         | Main                 | 1.00 | Main                 | 1.50 |
| Future               | FT                 | Future               | 2.00 | Future               |      |
| 2 <sup>nd</sup> Unit | FT                 | 2 <sup>nd</sup> Unit |      | 2 <sup>nd</sup> Unit |      |