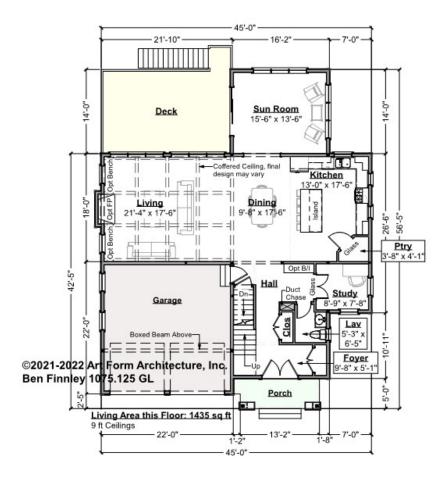

### BEN FINNLEY - 1<sup>ST</sup> FLOOR 1075.125 GL

Some features shown are optional. Your Purchase & Sale Agreement governs, whether items are labeled "optional" in this document or not.

#### CLG HT SHOWN 9'-0" CLG HT POSSIBLE 8'-0"

\* Major Change Fee, see website plan page for cost

| F1 LIVING AREA       | 1435 <sup>FT</sup>    | F1 BEDROOMS          | 0 | F1 BATHROOMS         | 0.5  |
|----------------------|-----------------------|----------------------|---|----------------------|------|
| Main                 | 1435.00 <sup>FT</sup> | Main                 |   | Main                 | 0.50 |
| Future               | FT                    | Future               |   | Future               |      |
| 2 <sup>nd</sup> Unit | FT                    | 2 <sup>nd</sup> Unit |   | 2 <sup>nd</sup> Unit |      |