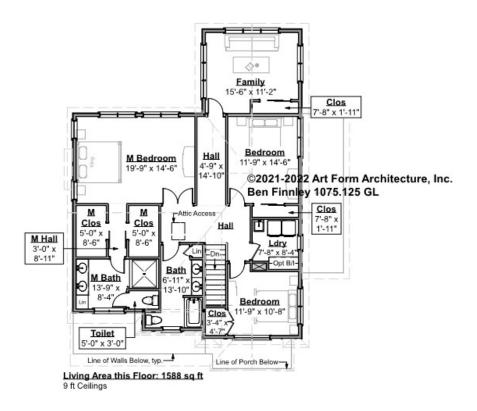

### BEN FINNLEY - 2<sup>ND</sup> FLOOR 1075.125 GL

Some features shown are optional. Your Purchase & Sale Agreement governs, whether items are labeled "optional" in this document or not.

#### CLG HT SHOWN 9'-0" CLG HT POSSIBLE 8'-0"

\* Major Change Fee, see website plan page for cost

| F1 LIVING AREA       | 1588 <sup>FT</sup>    | F1 BEDROOMS          | 4    | F1 BATHROOMS         | 2    |
|----------------------|-----------------------|----------------------|------|----------------------|------|
| Main                 | 1588.00 <sup>FT</sup> | Main                 | 3.00 | Main                 | 2.00 |
| Future               | FT                    | Future               | 1.00 | Future               |      |
| 2 <sup>nd</sup> Unit | FT                    | 2 <sup>nd</sup> Unit |      | 2 <sup>nd</sup> Unit |      |