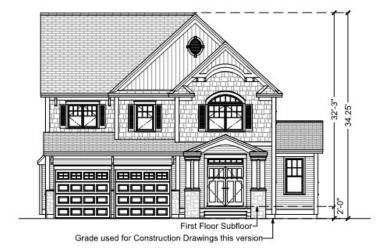

# **BEN FINNLEY - FRONT ELEVATION** 1075.125 GL

Some features shown are optional. Your Purchase & Sale Agreement governs, whether items are labeled "optional" in this document or not.

| Width 45.00 FT | Depth 56.42 FT | Height 34.25 FT |
|----------------|----------------|-----------------|
|                |                |                 |

| LIVING AREA          | 3023 FT | BEDROOMS             | 4 | BATHROOMS            | 2.5 |
|----------------------|---------|----------------------|---|----------------------|-----|
| Main                 | 3023 FT | Main                 | 3 | Main                 | 2.5 |
| Future               | 0 FT    | Future               | 1 | Future               | 0   |
| 2 <sup>nd</sup> Unit | 0 FT    | 2 <sup>nd</sup> Unit | 0 | 2 <sup>nd</sup> Unit | 0   |