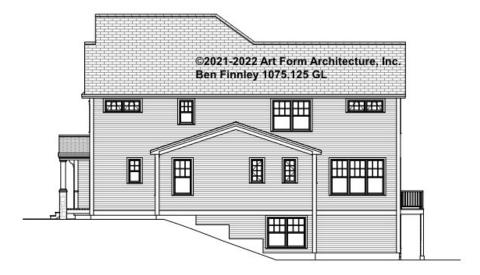

-8" CLG HT POSSIBLE 9'-0"

\* Major Change Fee, see website plan page for cost

| F1 LIVING AREA       | 0 FT | F1 BEDROOMS          | 0 | F1 BATHROOMS 0       |
|----------------------|------|----------------------|---|----------------------|
| Main                 | FT   | Main                 |   | Main                 |
| Future               | FT   | Future               |   | Future               |
| 2 <sup>nd</sup> Unit | FT   | 2 <sup>nd</sup> Unit |   | 2 <sup>nd</sup> Unit |



# **BEN FINNLEY - FRONT ELEVATION** 1075.125 GL

Some features shown are optional. Your Purchase & Sale Agreement governs, whether items are labeled "optional" in this document or not.

### ©2021-2022 Art Form Architecture, Inc. Ben Finnley 1075.125 GL





# **BEN FINNLEY - RIGHT ELEVATION** 1075.125 GL





# **BEN FINNLEY - REAR ELEVATION** 1075.125 GL





# **BEN FINNLEY - LEFT ELEVATION** 1075.125 GL





#### **BEN FINNLEY - REAR RENDER** 1075.125 GL