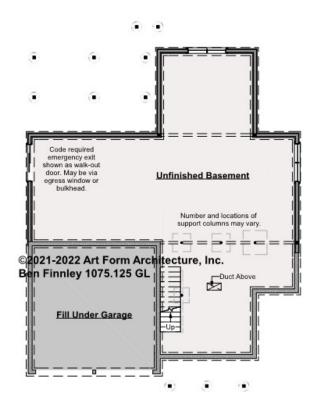

## **BEN FINNLEY - BASEMENT** 1075.125 GL

Some features shown are optional. Your Purchase & Sale Agreement governs, whether items are labeled "optional" in this document or not.

#### CLG HT SHOWN 7'-8" CLG HT POSSIBLE 9'-0"

\* Major Change Fee, see website plan page for cost

| F1 LIVING AREA       | 0 FT | F1 BEDROOMS          | 0 | F1 BATHROOMS 0       |
|----------------------|------|----------------------|---|----------------------|
| Main                 | FT   | Main                 |   | Main                 |
| Future               | FT   | Future               |   | Future               |
| 2 <sup>nd</sup> Unit | FT   | 2 <sup>nd</sup> Unit |   | 2 <sup>nd</sup> Unit |