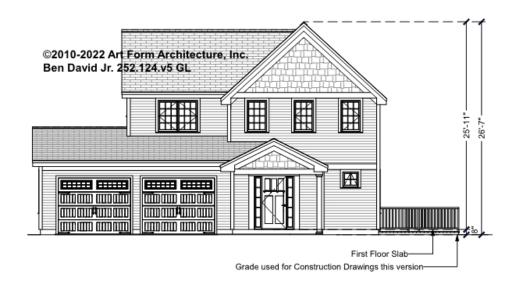

## BEN DAVID JR. - FRONT ELEVATION 252.124.v5 GL

—

Some features shown are optional. Your Purchase & Sale Agreement governs, whether items are labeled "optional" in this document or not.

You may not build this Design without purchasing a License to Build (as defined in our Terms). Unauthorized changes are not permitted and violate copyright laws, which provide substantial penalties for infringement.

| Width 42.25 FT       |                    | <b>Depth</b> 37.00 <sup>FT</sup> |   | Height 26.58 <sup>FT</sup> |     |
|----------------------|--------------------|----------------------------------|---|----------------------------|-----|
| LIVING AREA          | 1588 <sup>FT</sup> | BEDROOMS                         | 3 | BATHROOMS                  | 2.5 |
| Main                 | 1588 <sup>FT</sup> | Main                             | 3 | Main                       | 2.5 |
| Future               | 0 <sup>FT</sup>    | Future                           | 0 | Future                     | 0   |
| 2 <sup>nd</sup> Unit | 0 <sup>FT</sup>    | 2 <sup>nd</sup> Unit             | 0 | 2 <sup>nd</sup> Unit       | 0   |