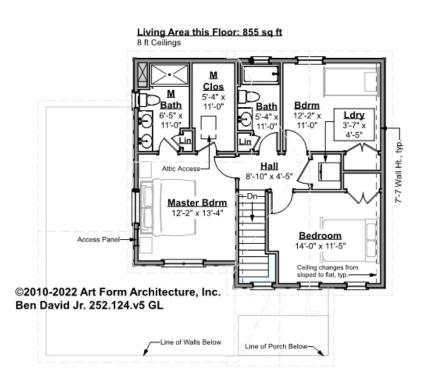

### BEN DAVID JR. - 2<sup>ND</sup> FLOOR 252.124.v5 GL

\_

Some features shown are optional. Your Purchase & Sale Agreement governs, whether items are labeled "optional" in this document or not.

### CLG HT SHOWN 8'-0" CLG HT POSSIBLE 9'-0"

\* Major Change Fee, see website plan page for cost

| F1 LIVING AREA       | 855 <sup>ft</sup>    | F1 BEDROOMS          | 3    | F1 BATHROOMS         | 2    |
|----------------------|----------------------|----------------------|------|----------------------|------|
| Main                 | 855.00 <sup>FT</sup> | Main                 | 3.00 | Main                 | 2.00 |
| Future               | FT                   | Future               |      | Future               |      |
| 2 <sup>nd</sup> Unit | FT                   | 2 <sup>nd</sup> Unit |      | 2 <sup>nd</sup> Unit |      |