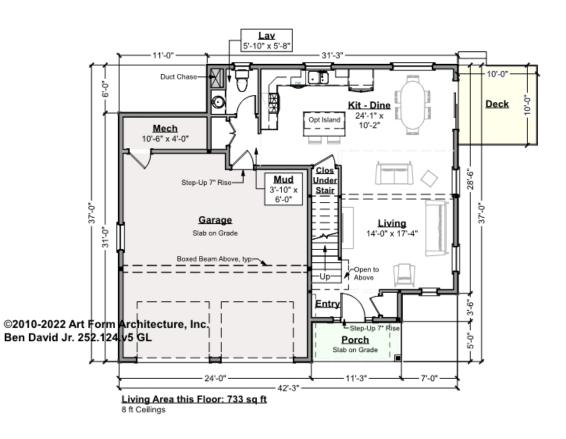

### BEN DAVID JR. - 1<sup>ST</sup> FLOOR 252.124.v5 GL

—

Some features shown are optional. Your Purchase & Sale Agreement governs, whether items are labeled "optional" in this document or not.

**CLG HT SHOWN** 8'-0" **CLG HT POSSIBLE** 8'-1" - 8'-11"

\* Major Change Fee, see website plan page for cost

| F1 LIVING AREA       | 733 <sup>ft</sup>    | F1 BEDROOMS          | 0 | F1 BATHROOMS         | 0.5  |
|----------------------|----------------------|----------------------|---|----------------------|------|
| Main                 | 733.00 <sup>FT</sup> | Main                 |   | Main                 | 0.50 |
| Future               | FT                   | Future               |   | Future               |      |
| 2 <sup>nd</sup> Unit | FT                   | 2 <sup>nd</sup> Unit |   | 2 <sup>nd</sup> Unit |      |