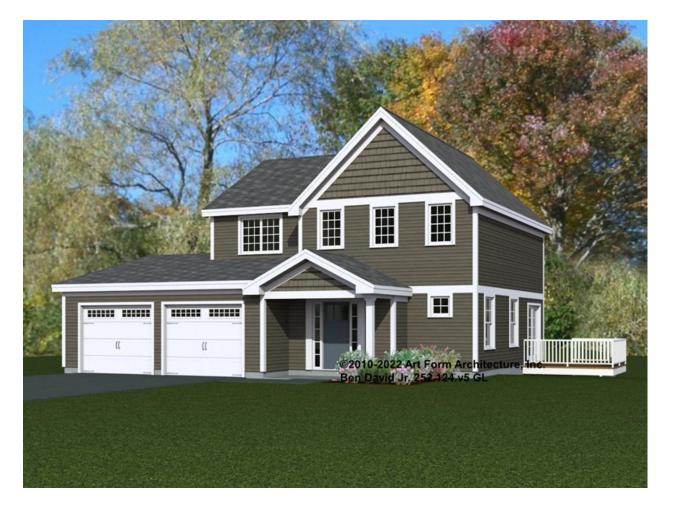

## BEN DAVID JR. - FRONT ELEVATION 252.124.v5 GL

—

Some features shown are optional. Your Purchase & Sale Agreement governs, whether items are labeled "optional" in this document or not.

You may not build this Design without purchasing a License to Build (as defined in our Terms). Unauthorized changes are not permitted and violate copyright laws, which provide substantial penalties for infringement.

| Width 42.25 FT       |                    | <b>Depth</b> 37.00 <sup>FT</sup> |   | Height 26.58 <sup>FT</sup> |     |
|----------------------|--------------------|----------------------------------|---|----------------------------|-----|
| LIVING AREA          | 1588 <sup>FT</sup> | BEDROOMS                         | 3 | BATHROOMS                  | 2.5 |
| Main                 | 1588 <sup>FT</sup> | Main                             | 3 | Main                       | 2.5 |
| Future               | 0 <sup>FT</sup>    | Future                           | 0 | Future                     | 0   |
| 2 <sup>nd</sup> Unit | 0 <sup>FT</sup>    | 2 <sup>nd</sup> Unit             | 0 | 2 <sup>nd</sup> Unit       | 0   |