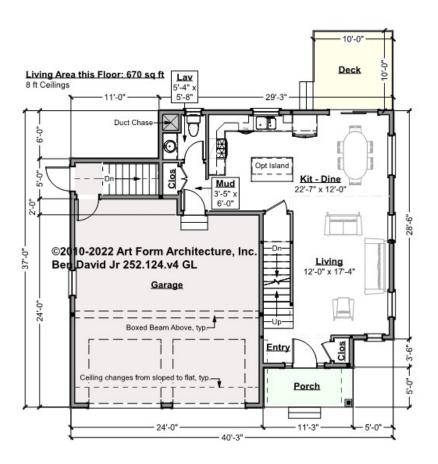

## BEN DAVID JR. - 1<sup>ST</sup> FLOOR 252.124.v4 GL

—

Some features shown are optional. Your Purchase & Sale Agreement governs, whether items are labeled "optional" in this document or not.

### CLG HT SHOWN 8'-0" CLG HT POSSIBLE 8'-0"

\* Major Change Fee, see website plan page for cost

| F1 LIVING AREA       | 670 <sup>FT</sup>    | F1 BEDROOMS          | 0 | F1 BATHROOMS         | 0.5  |
|----------------------|----------------------|----------------------|---|----------------------|------|
| Main                 | 670.00 <sup>FT</sup> | Main                 |   | Main                 | 0.50 |
| Future               | FT                   | Future               |   | Future               |      |
| 2 <sup>nd</sup> Unit | FT                   | 2 <sup>nd</sup> Unit |   | 2 <sup>nd</sup> Unit |      |