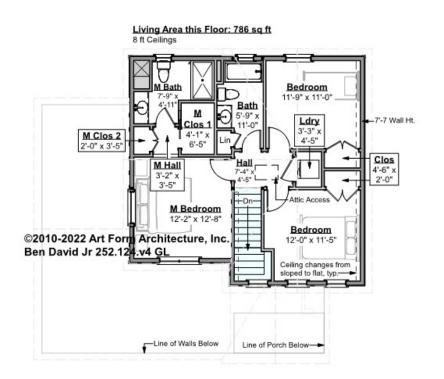

## BEN DAVID JR. - 2<sup>ND</sup> FLOOR 252.124.v4 GL

—

Some features shown are optional. Your Purchase & Sale Agreement governs, whether items are labeled "optional" in this document or not.

### CLG HT SHOWN 8'-0" CLG HT POSSIBLE 9'-0"

\* Major Change Fee, see website plan page for cost

| F1 LIVING AREA       | 786 <sup>FT</sup> | F1 BEDROOMS          | 3    | F1 BATHROOMS         | 2    |
|----------------------|-------------------|----------------------|------|----------------------|------|
| Main                 | 786.00 FT         | Main                 | 3.00 | Main                 | 2.00 |
| Future               | FT                | Future               |      | Future               |      |
| 2 <sup>nd</sup> Unit | FT                | 2 <sup>nd</sup> Unit |      | 2 <sup>nd</sup> Unit |      |