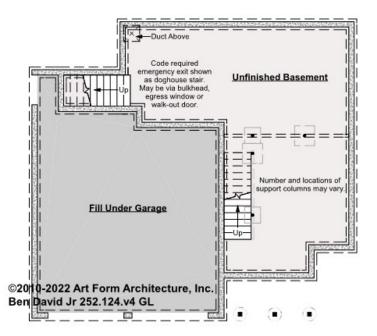

## BEN DAVID JR. - BASEMENT 252.124.v4 GL

—

Some features shown are optional. Your Purchase & Sale Agreement governs, whether items are labeled "optional" in this document or not.

### CLG HT SHOWN 7'-8" CLG HT POSSIBLE 9'-0"

\* Major Change Fee, see website plan page for cost

| F1 LIVING AREA       | 0 <sup>FT</sup> | F1 BEDROOMS          | 0 | F1 BATHROOMS         | 0 |
|----------------------|-----------------|----------------------|---|----------------------|---|
| Main                 | FT              | Main                 |   | Main                 |   |
| Future               | FT              | Future               |   | Future               |   |
| 2 <sup>nd</sup> Unit | FT              | 2 <sup>nd</sup> Unit |   | 2 <sup>nd</sup> Unit |   |