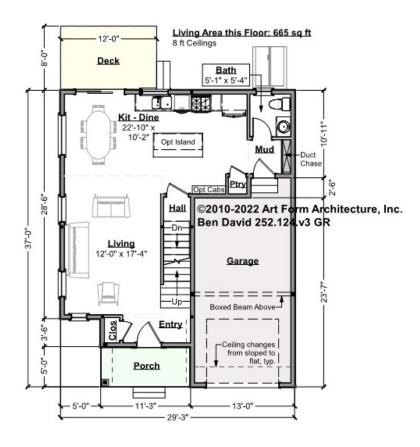

### BEN DAVID JR. - 1<sup>ST</sup> FLOOR 252.124.v3 GR

\_

Some features shown are optional. Your Purchase & Sale Agreement governs, whether items are labeled "optional" in this document or not.

#### CLG HT SHOWN 8'-0" CLG HT POSSIBLE 9'-0"

\* Major Change Fee, see website plan page for cost

| F1 LIVING AREA       | 665 <sup>FT</sup> | F1 BEDROOMS          | 0 | F1 BATHROOMS         | 0.5  |
|----------------------|-------------------|----------------------|---|----------------------|------|
| Main                 | 665.00 FT         | Main                 |   | Main                 | 0.50 |
| Future               | FT                | Future               |   | Future               |      |
| 2 <sup>nd</sup> Unit | FT                | 2 <sup>nd</sup> Unit |   | 2 <sup>nd</sup> Unit |      |