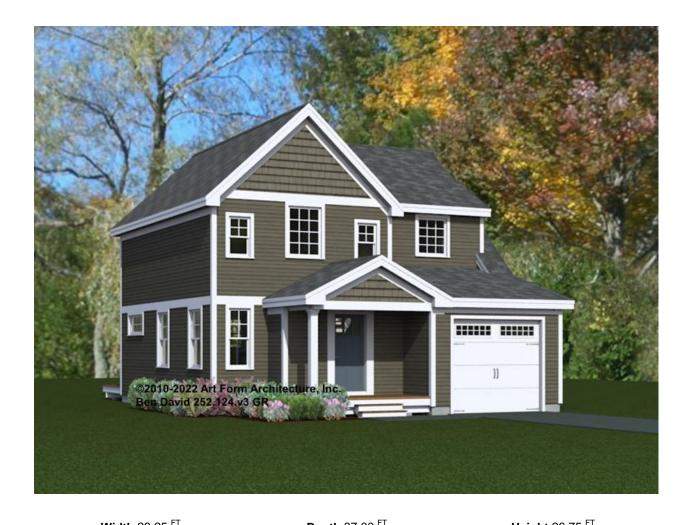

# **BEN DAVID JR. - FRONT ELEVATION** 252.124.v3 GR

Some features shown are optional. Your Purchase & Sale Agreement governs, whether items are labeled "optional" in this document or not.

| Width 29.25 ' '      |                    | <b>Depth</b> 37.00 ' ' |   | Height 26.75 11      |     |  |
|----------------------|--------------------|------------------------|---|----------------------|-----|--|
| LIVING AREA          | 1453 <sup>FT</sup> | BEDROOMS               | 3 | BATHROOMS            | 2.5 |  |
| Main                 | 1453 <sup>FT</sup> | Main                   | 3 | Main                 | 2.5 |  |
| Future               | 0 FT               | Future                 | 0 | Future               | 0   |  |
| 2 <sup>nd</sup> Unit | 0 FT               | 2 <sup>nd</sup> Unit   | 0 | 2 <sup>nd</sup> Unit | 0   |  |