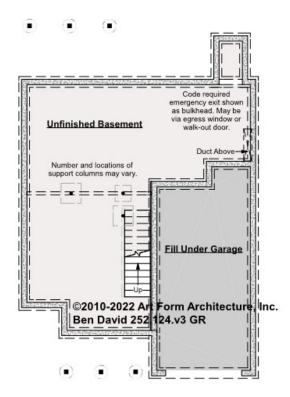

#### BEN DAVID JR. - BASEMENT 252.124.v3 GR

\_

Some features shown are optional. Your Purchase & Sale Agreement governs, whether items are labeled "optional" in this document or not.

#### CLG HT SHOWN 7'-8" CLG HT POSSIBLE 9'-0"

\* Major Change Fee, see website plan page for cost

| F1 LIVING AREA       | 0 <sup>FT</sup> | F1 BEDROOMS          | 0 | F1 BATHROOMS         | 0 |
|----------------------|-----------------|----------------------|---|----------------------|---|
| Main                 | FT              | Main                 |   | Main                 |   |
| Future               | FT              | Future               |   | Future               |   |
| 2 <sup>nd</sup> Unit | FT              | 2 <sup>nd</sup> Unit |   | 2 <sup>nd</sup> Unit |   |