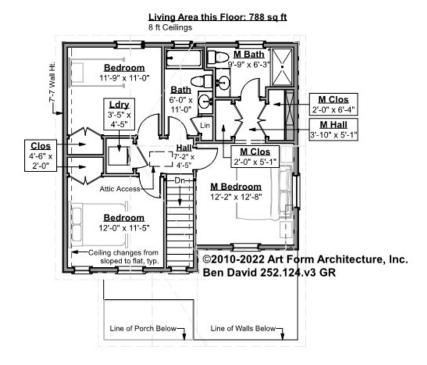

### BEN DAVID JR. - 2<sup>ND</sup> FLOOR 252.124.v3 GR

Some features shown are optional. Your Purchase & Sale Agreement governs, whether items are labeled "optional" in this document or not.

#### CLG HT SHOWN 8'-0" CLG HT POSSIBLE 8'-0"

\* Major Change Fee, see website plan page for cost

| F1 LIVING AREA       | 788 <sup>FT</sup>    | F1 BEDROOMS          | 3    | F1 BATHROOMS         | 2    |
|----------------------|----------------------|----------------------|------|----------------------|------|
| Main                 | 788.00 <sup>FT</sup> | Main                 | 3.00 | Main                 | 2.00 |
| Future               | FT                   | Future               |      | Future               |      |
| 2 <sup>nd</sup> Unit | FT                   | 2 <sup>nd</sup> Unit |      | 2 <sup>nd</sup> Unit |      |