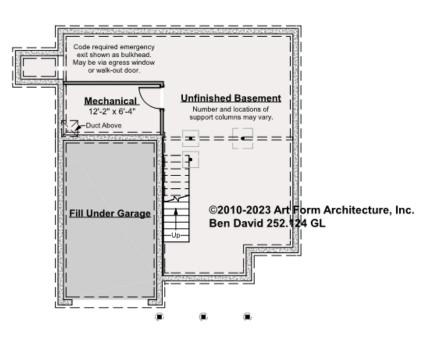

## BEN DAVID - BASEMENT 252.124 GL

\_

Some features shown are optional. Your Purchase & Sale Agreement governs, whether items are labeled "optional" in this document or not.

## CLG HT SHOWN 7'-8" CLG HT POSSIBLE 9'-0"

\* Major Change Fee, see website plan page for cost

| F1 LIVING AREA       | 0 <sup>FT</sup>    | F1 BEDROOMS          | 0    | F1 BATHROOMS         | 0    |
|----------------------|--------------------|----------------------|------|----------------------|------|
| Main                 | 0.00 <sup>FT</sup> | Main                 | 0.00 | Main                 | 0.00 |
| Future               | 0.00 <sup>FT</sup> | Future               | 0.00 | Future               | 0.00 |
| 2 <sup>nd</sup> Unit | 0.00 <sup>ft</sup> | 2 <sup>nd</sup> Unit | 0.00 | 2 <sup>nd</sup> Unit | 0.00 |