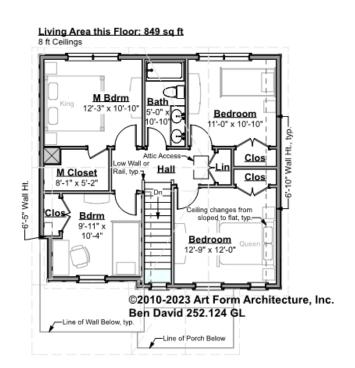

# BEN DAVID - 2<sup>ND</sup> FLOOR 252.124 GL

\_

Some features shown are optional. Your Purchase & Sale Agreement governs, whether items are labeled "optional" in this document or not.

## CLG HT SHOWN 8'-0" CLG HT POSSIBLE 9'-0"

\* Major Change Fee, see website plan page for cost

| F1 LIVING AREA       | 849 <sup>ft</sup>    | F1 BEDROOMS          | 4    | F1 BATHROOMS         | 1    |
|----------------------|----------------------|----------------------|------|----------------------|------|
| Main                 | 849.00 <sup>FT</sup> | Main                 | 4.00 | Main                 | 1.00 |
| Future               | 0.00 <sup>FT</sup>   | Future               | 0.00 | Future               | 0.00 |
| 2 <sup>nd</sup> Unit | 0.00 FT              | 2 <sup>nd</sup> Unit | 0.00 | 2 <sup>nd</sup> Unit | 0.00 |