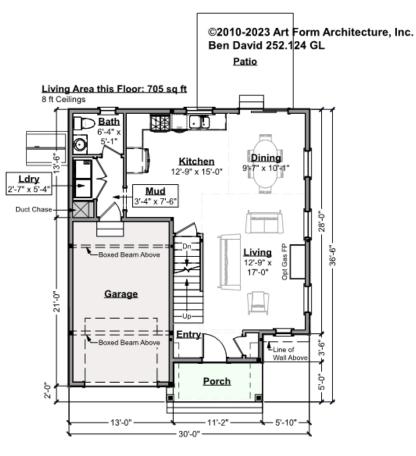

# BEN DAVID - 1<sup>ST</sup> FLOOR 252.124 GL

—

Some features shown are optional. Your Purchase & Sale Agreement governs, whether items are labeled "optional" in this document or not.

CLG HT SHOWN 8'-0" CLG HT POSSIBLE 8'-0"

\* Major Change Fee, see website plan page for cost

| F1 LIVING AREA       | 705 <sup>FT</sup>    | F1 BEDROOMS          | 0    | F1 BATHROOMS         | 0.5  |
|----------------------|----------------------|----------------------|------|----------------------|------|
| Main                 | 705.00 <sup>FT</sup> | Main                 | 0.00 | Main                 | 0.50 |
| Future               | 0.00 <sup>FT</sup>   | Future               | 0.00 | Future               | 0.00 |
| 2 <sup>nd</sup> Unit | 0.00 <sup>FT</sup>   | 2 <sup>nd</sup> Unit | 0.00 | 2 <sup>nd</sup> Unit | 0.00 |