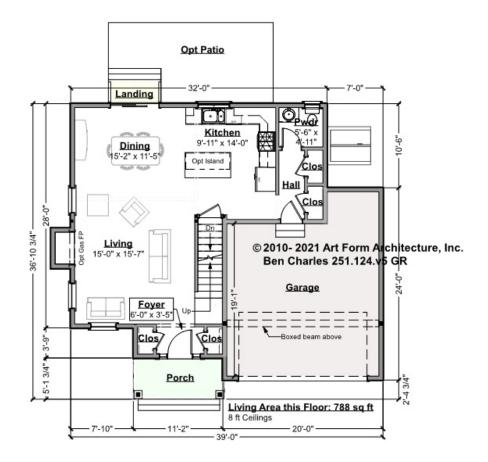

## BEN CHARLES - 1<sup>ST</sup> FLOOR 251.124.v5 GR

Although a singular garage door is used, a width of at least 16'-0" for the door is capable of fitting two vehicles, as well as having at least a 20'-0" wide garage.

\_

Some features shown are optional. Your Purchase & Sale Agreement governs, whether items are labeled "optional" in this document or not.

### CLG HT SHOWN 8'-0" CLG HT POSSIBLE 9'-0"

\* Major Change Fee, see website plan page for cost

| F1 LIVING AREA       | 788 <sup>FT</sup>  | F1 BEDROOMS          | 0    | F1 BATHROOMS         | 0.5  |
|----------------------|--------------------|----------------------|------|----------------------|------|
| Main                 | 788.00 FT          | Main                 | 0.00 | Main                 | 0.50 |
| Future               | 0.00 <sup>FT</sup> | Future               | 0.00 | Future               | 0.00 |
| 2 <sup>nd</sup> Unit | 0.00 <sup>FT</sup> | 2 <sup>nd</sup> Unit | 0.00 | 2 <sup>nd</sup> Unit | 0.00 |