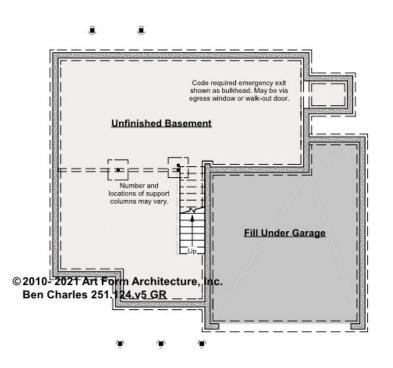

## BEN CHARLES - BASEMENT 251.124.v5 GR

—

Some features shown are optional. Your Purchase & Sale Agreement governs, whether items are labeled "optional" in this document or not.

### CLG HT SHOWN 7'-8" CLG HT POSSIBLE 9'-0"

\* Major Change Fee, see website plan page for cost

| F1 LIVING AREA       | 0 <sup>FT</sup>    | F1 BEDROOMS          | 0    | F1 BATHROOMS         | 0    |
|----------------------|--------------------|----------------------|------|----------------------|------|
| Main                 | 0.00 <sup>FT</sup> | Main                 | 0.00 | Main                 | 0.00 |
| Future               | 0.00 <sup>FT</sup> | Future               | 0.00 | Future               | 0.00 |
| 2 <sup>nd</sup> Unit | 0.00 <sup>ft</sup> | 2 <sup>nd</sup> Unit | 0.00 | 2 <sup>nd</sup> Unit | 0.00 |