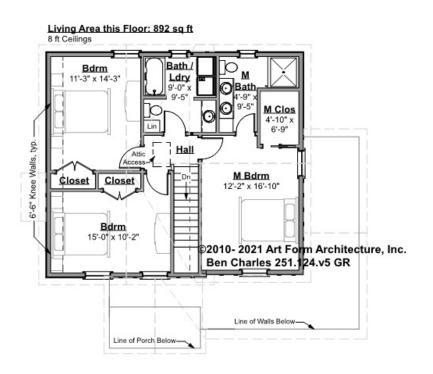

## BEN CHARLES - 2<sup>ND</sup> FLOOR 251.124.v5 GR

—

Some features shown are optional. Your Purchase & Sale Agreement governs, whether items are labeled "optional" in this document or not.

### CLG HT SHOWN 8'-0" CLG HT POSSIBLE 9'-0"

\* Major Change Fee, see website plan page for cost

| F1 LIVING AREA       | 892 <sup>FT</sup>    | F1 BEDROOMS          | 3    | F1 BATHROOMS         | 2    |
|----------------------|----------------------|----------------------|------|----------------------|------|
| Main                 | 892.00 <sup>FT</sup> | Main                 | 3.00 | Main                 | 2.00 |
| Future               | 0.00 <sup>FT</sup>   | Future               | 0.00 | Future               | 0.00 |
| 2 <sup>nd</sup> Unit | 0.00 <sup>ft</sup>   | 2 <sup>nd</sup> Unit | 0.00 | 2 <sup>nd</sup> Unit | 0.00 |