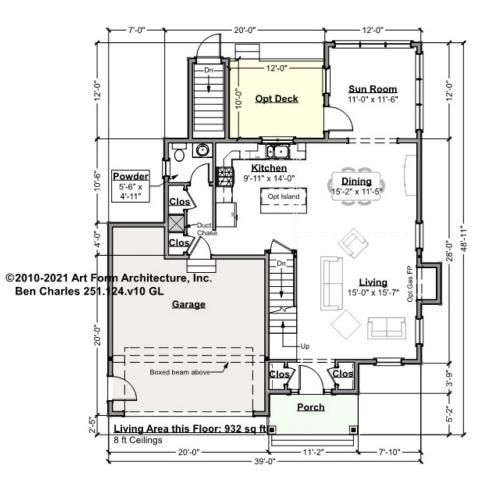

## BEN CHARLES - 1<sup>ST</sup> FLOOR 251.124.v10 GL

Some features shown are optional. Your Purchase & Sale Agreement governs, whether items are labeled "optional" in this document or not.

CLG HT SHOWN 8'-0" CLG HT POSSIBLE 8'-0"

\* Major Change Fee, see website plan page for cost

| F1 LIVING AREA       | 932 <sup>FT</sup>    | F1 BEDROOMS          | 0    | F1 BATHROOMS         | 0.5  |
|----------------------|----------------------|----------------------|------|----------------------|------|
| Main                 | 932.00 <sup>FT</sup> | Main                 | 0.00 | Main                 | 0.50 |
| Future               | 0.00 <sup>FT</sup>   | Future               | 0.00 | Future               | 0.00 |
| 2 <sup>nd</sup> Unit | 0.00 FT              | 2 <sup>nd</sup> Unit | 0.00 | 2 <sup>nd</sup> Unit | 0.00 |