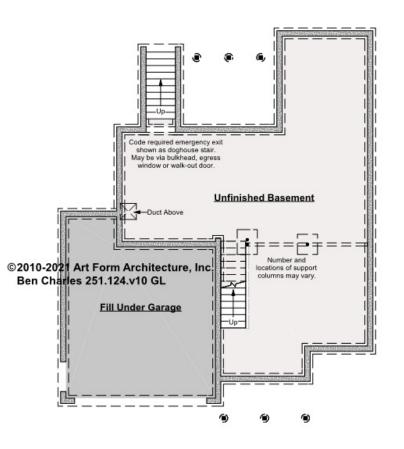

## BEN CHARLES - BASEMENT 251.124.v10 GL

—

Some features shown are optional. Your Purchase & Sale Agreement governs, whether items are labeled "optional" in this document or not.

CLG HT SHOWN 7'-8" CLG HT POSSIBLE 9'-0"

\* Major Change Fee, see website plan page for cost

| F1 LIVING AREA       | 0 <sup>FT</sup>    | F1 BEDROOMS          | 0    | F1 BATHROOMS         | 0    |
|----------------------|--------------------|----------------------|------|----------------------|------|
| Main                 | 0.00 <sup>FT</sup> | Main                 | 0.00 | Main                 | 0.00 |
| Future               | 0.00 <sup>FT</sup> | Future               | 0.00 | Future               | 0.00 |
| 2 <sup>nd</sup> Unit | 0.00 <sup>ft</sup> | 2 <sup>nd</sup> Unit | 0.00 | 2 <sup>nd</sup> Unit | 0.00 |