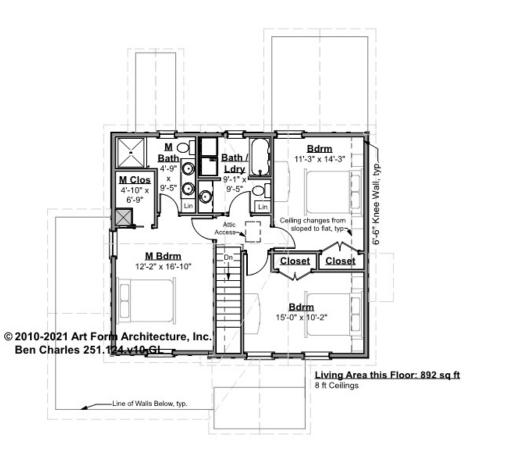

## BEN CHARLES - 2<sup>ND</sup> FLOOR 251.124.v10 GL

—

Some features shown are optional. Your Purchase & Sale Agreement governs, whether items are labeled "optional" in this document or not.

### CLG HT SHOWN 8'-0" CLG HT POSSIBLE 9'-0"

\* Major Change Fee, see website plan page for cost

| F1 LIVING AREA       | 892 <sup>FT</sup>  | F1 BEDROOMS          | 3    | F1 BATHROOMS         | 2    |
|----------------------|--------------------|----------------------|------|----------------------|------|
| Main                 | 892.00 FT          | Main                 | 3.00 | Main                 | 2.00 |
| Future               | 0.00 <sup>FT</sup> | Future               | 0.00 | Future               | 0.00 |
| 2 <sup>nd</sup> Unit | 0.00 <sup>FT</sup> | 2 <sup>nd</sup> Unit | 0.00 | 2 <sup>nd</sup> Unit | 0.00 |