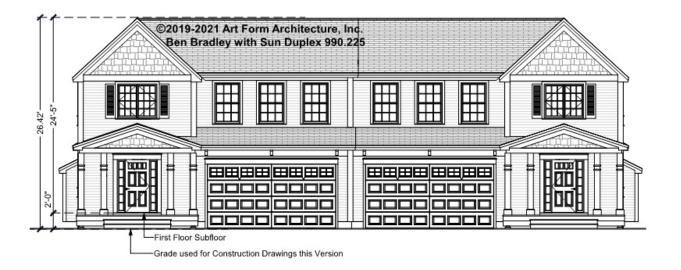

BRADLEY DUPLEX - BASEMENT** 990.225

Some features shown are optional. Your Purchase & Sale Agreement governs, whether items are labeled "optional" in this document or not.



CLG HT SHOWN 7'-8" CLG HT POSSIBLE 9'-0"

\* Major Change Fee, see website plan page for cost

| F1 LIVING AREA       | 0 FT    | F1 BEDROOMS          | 0    | F1 BATHROOMS         | 0    |
|----------------------|---------|----------------------|------|----------------------|------|
| Main                 | 0.00 FT | Main                 | 0.00 | Main                 | 0.00 |
| Future               | 0.00 FT | Future               | 0.00 | Future               | 0.00 |
| 2 <sup>nd</sup> Unit | 0.00 FT | 2 <sup>nd</sup> Unit | 0.00 | 2 <sup>nd</sup> Unit | 0.00 |



#### BEN BRADLEY DUPLEX - FRONT ELEVATION 990.225





# BEN BRADLEY DUPLEX - RIGHT ELEVATION 990.225





# BEN BRADLEY DUPLEX - REAR ELEVATION 990.225





#### BEN BRADLEY DUPLEX - LEFT ELEVATION 990.225