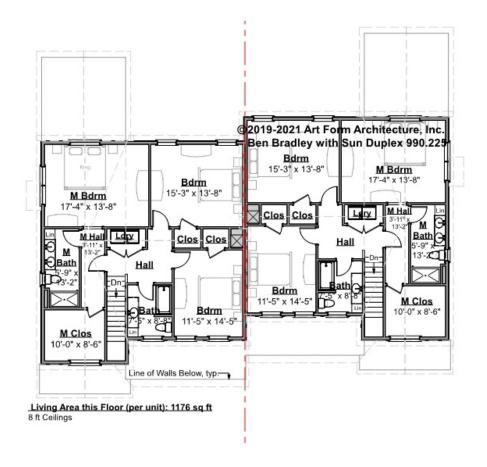

## **BEN BRADLEY DUPLEX - 2<sup>ND</sup> FLOOR** 990,225

Some features shown are optional. Your Purchase & Sale Agreement governs, whether items are labeled "optional" in this document or not.

CLG HT SHOWN 8'-0" CLG HT POSSIBLE 9'-0"

\* Major Change Fee, see website plan page for cost

| F1 LIVING AREA       | 2352 FT    | F1 BEDROOMS          | 6    | F1 BATHROOMS         | 4    |
|----------------------|------------|----------------------|------|----------------------|------|
| Main                 | 1176.00 FT | Main                 | 3.00 | Main                 | 2.00 |
| Future               | 0.00 FT    | Future               | 0.00 | Future               | 0.00 |
| 2 <sup>nd</sup> Unit | 1176.00 FT | 2 <sup>nd</sup> Unit | 3.00 | 2 <sup>nd</sup> Unit | 2.00 |