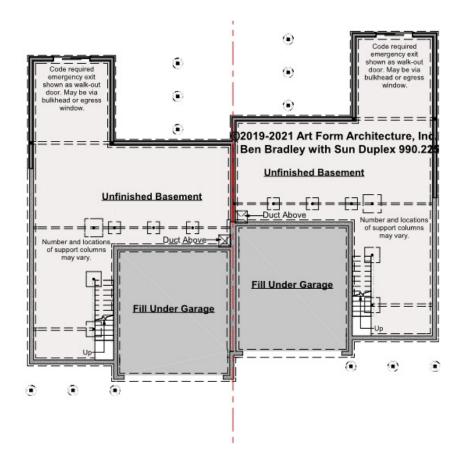

### **BEN BRADLEY DUPLEX - BASEMENT** 990.225

Some features shown are optional. Your Purchase & Sale Agreement governs, whether items are labeled "optional" in this document or not.

CLG HT SHOWN 7'-8" CLG HT POSSIBLE 9'-0"

\* Major Change Fee, see website plan page for cost

| F1 LIVING AREA       | 0 FT    | F1 BEDROOMS          | 0    | F1 BATHROOMS         | 0    |
|----------------------|---------|----------------------|------|----------------------|------|
| Main                 | 0.00 FT | Main                 | 0.00 | Main                 | 0.00 |
| Future               | 0.00 FT | Future               | 0.00 | Future               | 0.00 |
| 2 <sup>nd</sup> Unit | 0.00 FT | 2 <sup>nd</sup> Unit | 0.00 | 2 <sup>nd</sup> Unit | 0.00 |