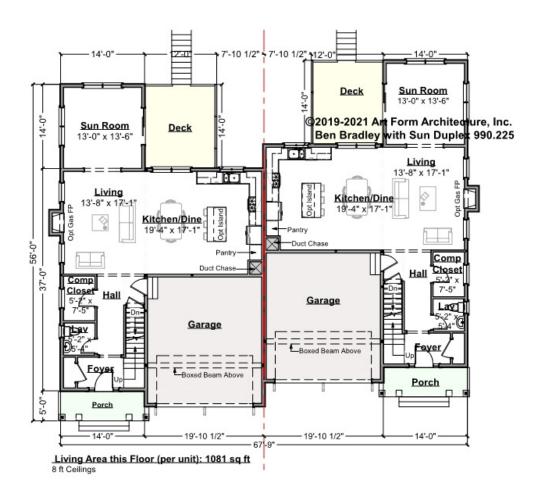

## BEN BRADLEY DUPLEX - 1<sup>ST</sup> FLOOR 990,225

Some features shown are optional. Your Purchase & Sale Agreement governs, whether items are labeled "optional" in this document or not.

CLG HT SHOWN 8'-0" CLG HT POSSIBLE 9'-0"

\* Major Change Fee, see website plan page for cost

| F1 LIVING AREA       | 2162 FT            | F1 BEDROOMS          | 0    | F1 BATHROOMS         | 1    |
|----------------------|--------------------|----------------------|------|----------------------|------|
| Main                 | 1081.00 FT         | Main                 | 0.00 | Main                 | 0.50 |
| Future               | 0.00 <sup>FT</sup> | Future               | 0.00 | Future               | 0.00 |
| 2 <sup>nd</sup> Unit | 1081.00 FT         | 2 <sup>nd</sup> Unit | 0.00 | 2 <sup>nd</sup> Unit | 0.50 |