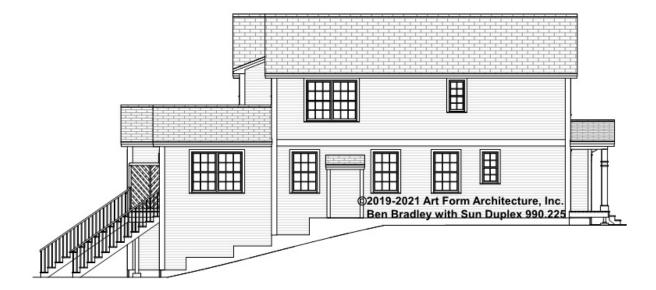

ocument or not.



CLG HT SHOWN 7'-8" CLG HT POSSIBLE 9'-0"

\* Major Change Fee, see website plan page for cost

| F1 LIVING AREA       | 0 FT    | F1 BEDROOMS          | 0    | F1 BATHROOMS         | 0    |
|----------------------|---------|----------------------|------|----------------------|------|
| Main                 | 0.00 FT | Main                 | 0.00 | Main                 | 0.00 |
| Future               | 0.00 FT | Future               | 0.00 | Future               | 0.00 |
| 2 <sup>nd</sup> Unit | 0.00 FT | 2 <sup>nd</sup> Unit | 0.00 | 2 <sup>nd</sup> Unit | 0.00 |



#### BEN BRADLEY DUPLEX - FRONT ELEVATION 990.225





# BEN BRADLEY DUPLEX - RIGHT ELEVATION 990.225





# BEN BRADLEY DUPLEX - REAR ELEVATION 990.225





#### BEN BRADLEY DUPLEX - LEFT ELEVATION 990.225