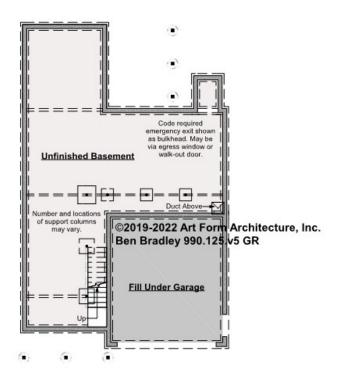

# BEN BRADLEY CLASSIC WITH SUN -BASEMENT 990.125.v5 GR

\_\_\_\_

Some features shown are optional. Your Purchase & Sale Agreement governs, whether items are labeled "optional" in this document or not.

\* Major Change Fee, see website plan page for cost

| F1 LIVING AREA       | 0 FT | F1 BEDROOMS          | 0 | F1 BATHROOMS         | 0 |
|----------------------|------|----------------------|---|----------------------|---|
| Main                 | FT   | Main                 |   | Main                 |   |
| Future               | FT   | Future               |   | Future               |   |
| 2 <sup>nd</sup> Unit | FT   | 2 <sup>nd</sup> Unit |   | 2 <sup>nd</sup> Unit |   |