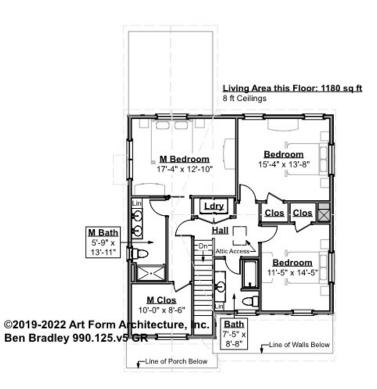

# BEN BRADLEY CLASSIC WITH SUN -2<sup>ND</sup> FLOOR 990.125.v5 GR

\_

Some features shown are optional. Your Purchase & Sale Agreement governs, whether items are labeled "optional" in this document or not.

### CLG HT SHOWN 8'-0" CLG HT POSSIBLE 8'-0"

\* Major Change Fee, see website plan page for cost

| F1 LIVING AREA       | 1180 <sup>FT</sup> | F1 BEDROOMS          | 3    | F1 BATHROOMS         | 2    |
|----------------------|--------------------|----------------------|------|----------------------|------|
| Main                 | 1180.00 FT         | Main                 | 3.00 | Main                 | 2.00 |
| Future               | FT                 | Future               |      | Future               |      |
| 2 <sup>nd</sup> Unit | FT                 | 2 <sup>nd</sup> Unit |      | 2 <sup>nd</sup> Unit |      |