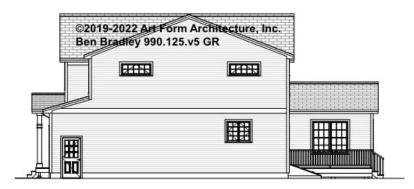

### BEN BRADLEY CLASSIC WITH SUN -LEFT ELEVATION 990.125.v5 GR

\_

Some features shown are optional. Your Purchase & Sale Agreement governs, whether items are labeled "optional" in this document or not.

You may not build this Design without purchasing a License to Build (as defined in our Terms). Unauthorized changes are not permitted and violate copyright laws, which provide substantial penalties for infringement.