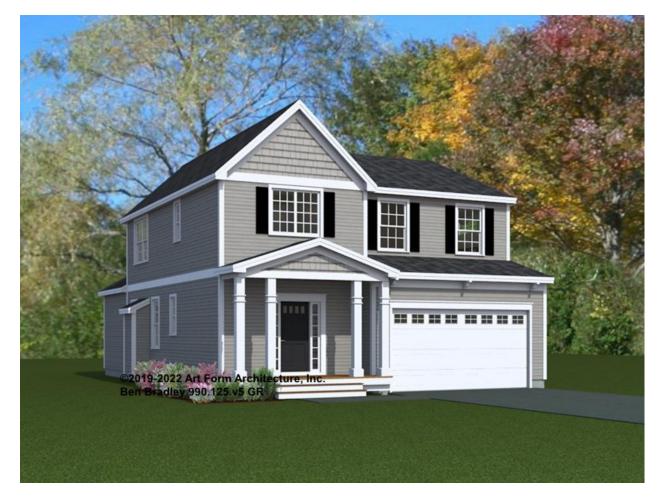

### BEN BRADLEY CLASSIC WITH SUN -FRONT ELEVATION 990.125.v5 GR

\_\_\_\_

Some features shown are optional. Your Purchase & Sale Agreement governs, whether items are labeled "optional" in this document or not.

You may not build this Design without purchasing a License to Build (as defined in our Terms). Unauthorized changes are not permitted and violate copyright laws, which provide substantial penalties for infringement.