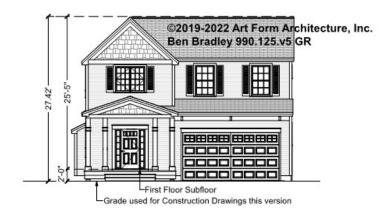

### BEN BRADLEY CLASSIC WITH SUN -FRONT ELEVATION 990.125.v5 GR

\_\_\_\_

Some features shown are optional. Your Purchase & Sale Agreement governs, whether items are labeled "optional" in this document or not.

You may not build this Design without purchasing a License to Build (as defined in our Terms). Unauthorized changes are not permitted and violate copyright laws, which provide substantial penalties for infringement.