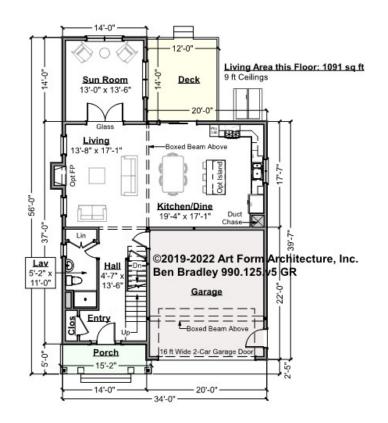

# BEN BRADLEY CLASSIC WITH SUN -1<sup>ST</sup> FLOOR 990.125.v5 GR

\_

Some features shown are optional. Your Purchase & Sale Agreement governs, whether items are labeled "optional" in this document or not.

### CLG HT SHOWN 9'-0" CLG HT POSSIBLE 8'-0"

\* Major Change Fee, see website plan page for cost

| F1 LIVING AREA       | 1091 <sup>FT</sup> | F1 BEDROOMS          | 0 | F1 BATHROOMS         | 1    |
|----------------------|--------------------|----------------------|---|----------------------|------|
| Main                 | 1091.00 FT         | Main                 |   | Main                 | 1.00 |
| Future               | FT                 | Future               |   | Future               |      |
| 2 <sup>nd</sup> Unit | FT                 | 2 <sup>nd</sup> Unit |   | 2 <sup>nd</sup> Unit |      |