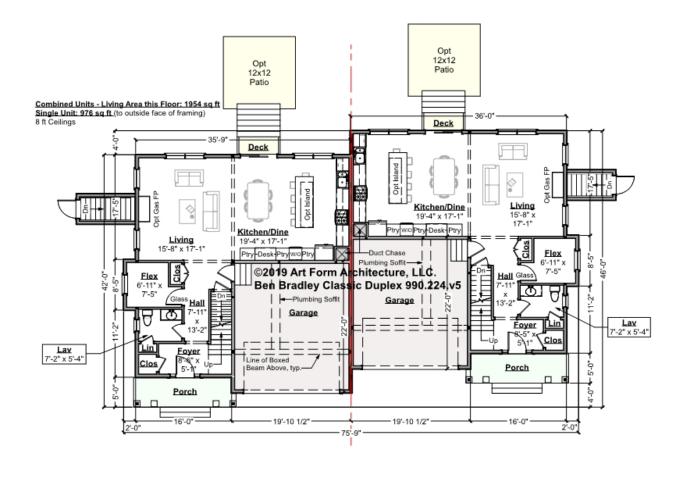

## BEN BRADLEY CLASSIC DUPLEX - 1<sup>ST</sup> FLOOR 990.224.v5

Some features shown are optional. Your Purchase & Sale Agreement governs, whether items are labeled "optional" in this document or not.

CLG HT SHOWN 8'-0" CLG HT POSSIBLE 9'-0"

\* Major Change Fee, see website plan page for cost

| F1 LIVING AREA       | 1952 <sup>FT</sup> | F1 BEDROOMS          | 0 | F1 BATHROOMS         | 1    |
|----------------------|--------------------|----------------------|---|----------------------|------|
| Main                 | 976.00 FT          | Main                 |   | Main                 | 0.50 |
| Future               | FT                 | Future               |   | Future               |      |
| 2 <sup>nd</sup> Unit | 976.00 FT          | 2 <sup>nd</sup> Unit |   | 2 <sup>nd</sup> Unit | 0.50 |