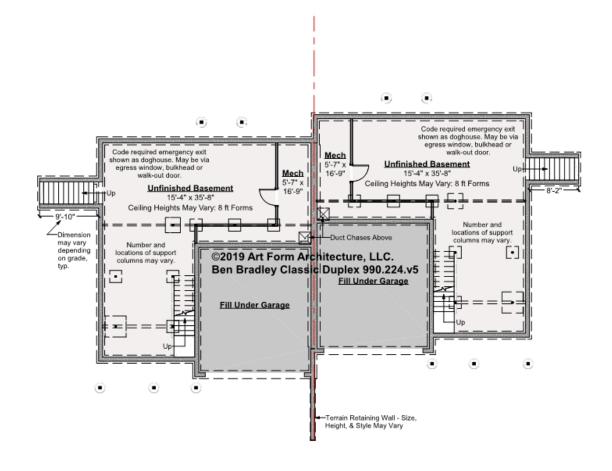

#### BEN BRADLEY CLASSIC DUPLEX -BASEMENT 990.224.v5

Some features shown are optional. Your Purchase & Sale Agreement governs, whether items are labeled "optional" in this document or not.

CLG HT SHOWN 7'-8" CLG HT POSSIBLE 10' & Up

\* Major Change Fee, see website plan page for cost

| F1 LIVING AREA       | 0 FT | F1 BEDROOMS          | 0 | F1 BATHROOMS         | 0 |
|----------------------|------|----------------------|---|----------------------|---|
| Main                 | FT   | Main                 |   | Main                 |   |
| Future               | FT   | Future               |   | Future               |   |
| 2 <sup>nd</sup> Unit | FT   | 2 <sup>nd</sup> Unit |   | 2 <sup>nd</sup> Unit |   |