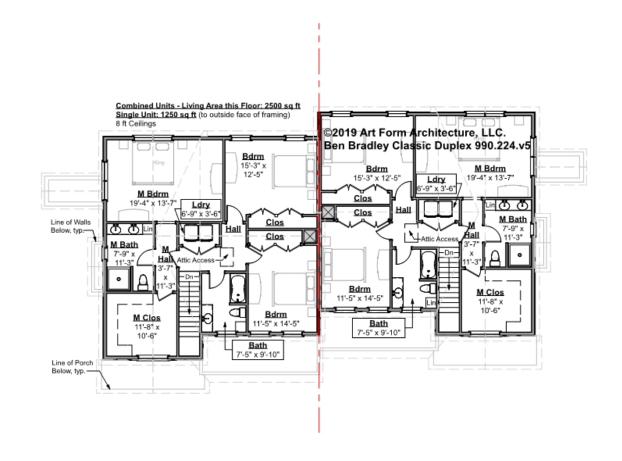

# BEN BRADLEY CLASSIC DUPLEX - 2<sup>ND</sup> FLOOR 990.224.v5

Some features shown are optional. Your Purchase & Sale Agreement governs, whether items are labeled "optional" in this document or not.

CLG HT SHOWN 8'-0" CLG HT POSSIBLE 9'-0"

\* Major Change Fee, see website plan page for cost

| F1 LIVING AREA       | 2500 <sup>FT</sup> | F1 BEDROOMS          | 6    | F1 BATHROOMS         | 4    |
|----------------------|--------------------|----------------------|------|----------------------|------|
| Main                 | 1250.00 FT         | Main                 | 3.00 | Main                 | 2.00 |
| Future               | FT                 | Future               |      | Future               |      |
| 2 <sup>nd</sup> Unit | 1250.00 FT         | 2 <sup>nd</sup> Unit | 3.00 | 2 <sup>nd</sup> Unit | 2.00 |