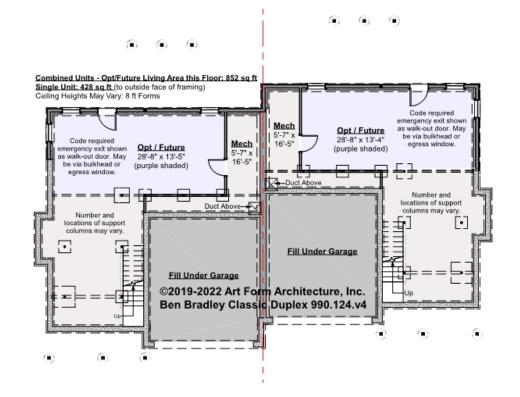

# BEN BRADLEY CLASSIC DUPLEX -BASEMENT 990.224.v4

Note: Optional finished basement area is NOT included in main or future Living Area, but IS shown on CDs.

We do this so Search doesn't mislead.

—

Some features shown are optional. Your Purchase & Sale Agreement governs, whether items are labeled "optional" in this document or not.

CLG HT SHOWN 8'-0" CLG HT POSSIBLE 9'-0"

\* Major Change Fee, see website plan page for cost

| F1 LIVING AREA       | 0 <sup>FT</sup> | F1 BEDROOMS          | 0 | F1 BATHROOMS         | 0 |
|----------------------|-----------------|----------------------|---|----------------------|---|
| Main                 | FT              | Main                 |   | Main                 |   |
| Future               | FT              | Future               |   | Future               |   |
| 2 <sup>nd</sup> Unit | FT              | 2 <sup>nd</sup> Unit |   | 2 <sup>nd</sup> Unit |   |