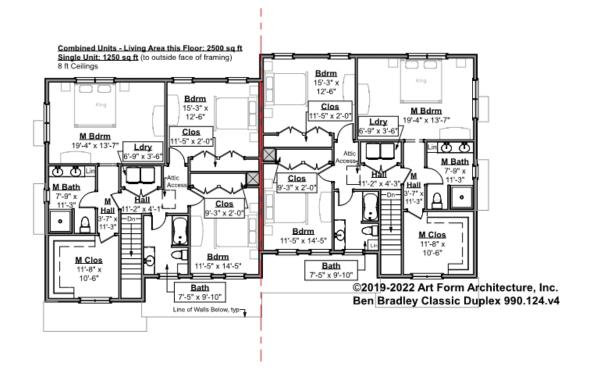

# BEN BRADLEY CLASSIC DUPLEX - 2<sup>ND</sup> FLOOR 990.224.v4

\_\_\_\_

Some features shown are optional. Your Purchase & Sale Agreement governs, whether items are labeled "optional" in this document or not.

#### CLG HT SHOWN 8'-0" CLG HT POSSIBLE 9'-0"

\* Major Change Fee, see website plan page for cost

| F1 LIVING AREA       | 2500 FT    | F1 BEDROOMS          | 6    | F1 BATHROOMS         | 4    |
|----------------------|------------|----------------------|------|----------------------|------|
| Main                 | 1250.00 FT | Main                 | 3.00 | Main                 | 2.00 |
| Future               | FT         | Future               |      | Future               |      |
| 2 <sup>nd</sup> Unit | 1250.00 FT | 2 <sup>nd</sup> Unit | 3.00 | 2 <sup>nd</sup> Unit | 2.00 |