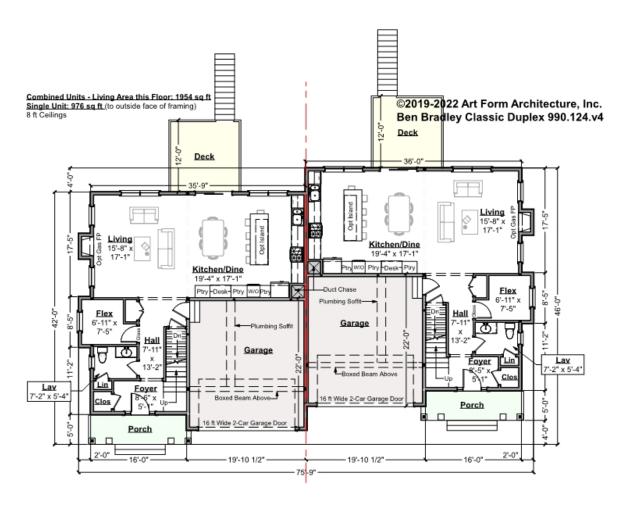

# BEN BRADLEY CLASSIC DUPLEX - 1<sup>ST</sup> FLOOR 990.224.v4

Some features shown are optional. Your Purchase & Sale Agreement governs, whether items are labeled "optional" in this document or not.

**CLG HT SHOWN** 8'-0" **CLG HT POSSIBLE** 8'-1" - 8'-11"

\* Major Change Fee, see website plan page for cost

| F1 LIVING AREA       | 1952 <sup>FT</sup>   | F1 BEDROOMS          | 0 | F1 BATHROOMS         | 1    |
|----------------------|----------------------|----------------------|---|----------------------|------|
| Main                 | 976.00 <sup>FT</sup> | Main                 |   | Main                 | 0.50 |
| Future               | FT                   | Future               |   | Future               |      |
| 2 <sup>nd</sup> Unit | 976.00 <sup>FT</sup> | 2 <sup>nd</sup> Unit |   | 2 <sup>nd</sup> Unit | 0.50 |