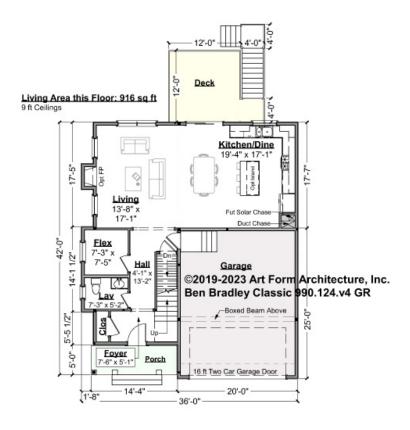

### BEN BRADLEY CLASSIC - 1<sup>ST</sup> FLOOR 990.124.v4 GR

Some features shown are optional. Your Purchase & Sale Agreement governs, whether items are labeled "optional" in this document or not.

#### CLG HT SHOWN 9'-0" CLG HT POSSIBLE 8'-0"

\* Major Change Fee, see website plan page for cost

| F1 LIVING AREA       | 916 <sup>FT</sup> | F1 BEDROOMS          | 0 | F1 BATHROOMS         | 0.5  |
|----------------------|-------------------|----------------------|---|----------------------|------|
| Main                 | 916.00 FT         | Main                 |   | Main                 | 0.50 |
| Future               | FT                | Future               |   | Future               |      |
| 2 <sup>nd</sup> Unit | FT                | 2 <sup>nd</sup> Unit |   | 2 <sup>nd</sup> Unit |      |