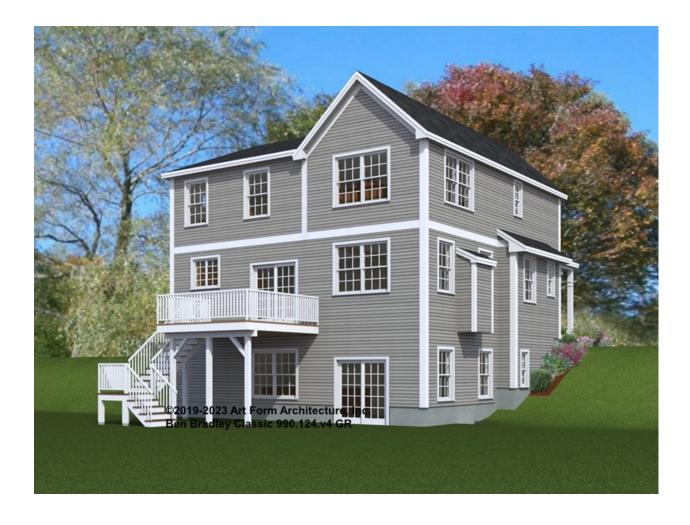

POSSIBLE 7'-8"

\* Major Change Fee, see website plan page for cost

| F1 LIVING AREA       | 0 FT | F1 BEDROOMS          | 0 | F1 BATHROOMS         | 0 |
|----------------------|------|----------------------|---|----------------------|---|
| Main                 | FT   | Main                 |   | Main                 |   |
| Future               | FT   | Future               |   | Future               |   |
| 2 <sup>nd</sup> Unit | FT   | 2 <sup>nd</sup> Unit |   | 2 <sup>nd</sup> Unit |   |



### BEN BRADLEY CLASSIC - FRONT ELEVATION 990.124.v4 GR





### BEN BRADLEY CLASSIC - RIGHT ELEVATION 990.124.v4 GR





### BEN BRADLEY CLASSIC - REAR ELEVATION 990.124.v4 GR

\_





## BEN BRADLEY CLASSIC - LEFT ELEVATION 990.124.v4 GR





### BEN BRADLEY CLASSIC - REAR RENDER 990.124.v4 GR