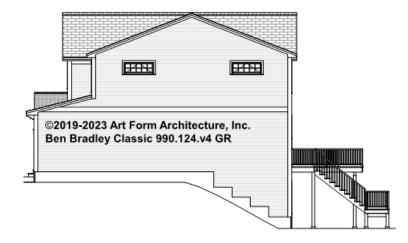

ether items are labeled "optional" in this document or not.



Finished Living Area this Floor: 784 sq ft Ceiling Heights May Vary: 10 ft Forms

CLG HT SHOWN 9'-1" - 9'-11" CLG HT POSSIBLE 7'-8"

\* Major Change Fee, see website plan page for cost

| F1 LIVING AREA       | 0 FT | F1 BEDROOMS          | 0 | F1 BATHROOMS         | 0 |
|----------------------|------|----------------------|---|----------------------|---|
| Main                 | FT   | Main                 |   | Main                 |   |
| Future               | FT   | Future               |   | Future               |   |
| 2 <sup>nd</sup> Unit | FT   | 2 <sup>nd</sup> Unit |   | 2 <sup>nd</sup> Unit |   |



### BEN BRADLEY CLASSIC - FRONT ELEVATION 990.124.v4 GR





### BEN BRADLEY CLASSIC - RIGHT ELEVATION 990.124.v4 GR





### BEN BRADLEY CLASSIC - REAR ELEVATION 990.124.v4 GR

\_





## BEN BRADLEY CLASSIC - LEFT ELEVATION 990.124.v4 GR





### BEN BRADLEY CLASSIC - REAR RENDER 990.124.v4 GR