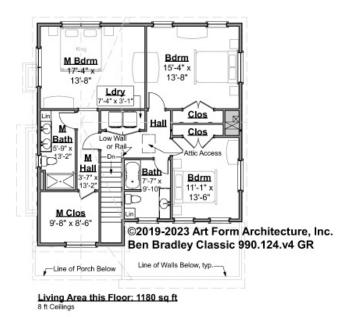

#### BEN BRADLEY CLASSIC - 2<sup>ND</sup> FLOOR 990.124.v4 GR

Some features shown are optional. Your Purchase & Sale Agreement governs, whether items are labeled "optional" in this document or not.

CLG HT SHOWN 8'-0" CLG HT POSSIBLE 9'-0"

\* Major Change Fee, see website plan page for cost

| F1 LIVING AREA       | 1180 <sup>FT</sup> | F1 BEDROOMS          | 3    | F1 BATHROOMS         | 2    |
|----------------------|--------------------|----------------------|------|----------------------|------|
| Main                 | 1180.00 FT         | Main                 | 3.00 | Main                 | 2.00 |
| Future               | FT                 | Future               |      | Future               |      |
| 2 <sup>nd</sup> Unit | FT                 | 2 <sup>nd</sup> Unit |      | 2 <sup>nd</sup> Unit |      |