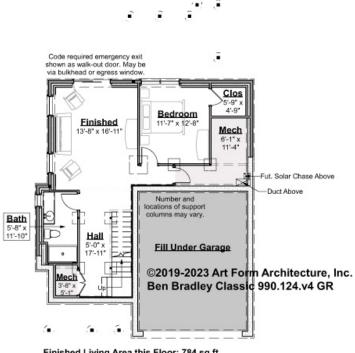

# BEN BRADLEY CLASSIC - BASEMENT 990.124.v4 GR

Note: finished basement area is NOT included in main or future Living Area, but IS shown on CDs. We do this so Search doesn't mislead - everyone knows you can finish a basement!

Some features shown are optional. Your Purchase & Sale Agreement governs, whether items are labeled "optional" in this document or not.

Finished Living Area this Floor: 784 sq ft Ceiling Heights May Vary: 10 ft Forms