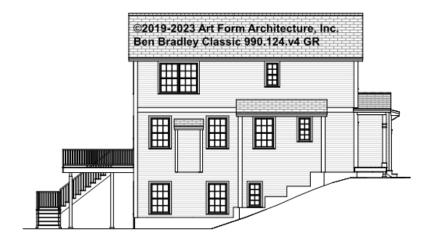

ay Vary: 10 ft Forms

CLG HT SHOWN 9'-1" - 9'-11" CLG HT POSSIBLE 7'-8"

\* Major Change Fee, see website plan page for cost

| F1 LIVING AREA       | 0 FT | F1 BEDROOMS          | 0 | F1 BATHROOMS         | 0 |
|----------------------|------|----------------------|---|----------------------|---|
| Main                 | FT   | Main                 |   | Main                 |   |
| Future               | FT   | Future               |   | Future               |   |
| 2 <sup>nd</sup> Unit | FT   | 2 <sup>nd</sup> Unit |   | 2 <sup>nd</sup> Unit |   |



### BEN BRADLEY CLASSIC - FRONT ELEVATION 990.124.v4 GR





### BEN BRADLEY CLASSIC - RIGHT ELEVATION 990.124.v4 GR





### BEN BRADLEY CLASSIC - REAR ELEVATION 990.124.v4 GR

\_





## BEN BRADLEY CLASSIC - LEFT ELEVATION 990.124.v4 GR





### BEN BRADLEY CLASSIC - REAR RENDER 990.124.v4 GR