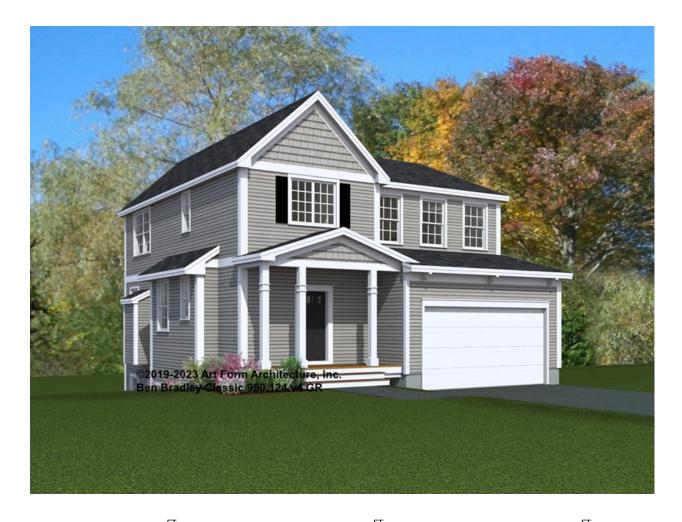

#### BEN BRADLEY CLASSIC 990.124.v4 GR

In addition to our Terms and Conditions (the "Terms"), please be aware of the following:

Art Form Architecture, LLC ("Artform") requires that our Drawings be built substantially as designed. Artform will not be obligated by or liable for use of this design with markups as part of any builder agreement. While we attempt to accommodate where possible and reasonable, and where the changes do not denigrate our design, any and all changes to Drawings must be approved in writing by Artform. It is recommended that you have your Drawing updated by Artform prior to attaching any Drawing to any builder agreement. Artform shall not be responsible for the misuse of or unauthorized alterations to any of its Drawings.



| <b>Width</b> 36.00 FT |                    | <b>Depth</b> 42.00 <sup>F1</sup> |   | Height 27.42 FT      |     |
|-----------------------|--------------------|----------------------------------|---|----------------------|-----|
| LIVING AREA           | 2096 <sup>FT</sup> | BEDROOMS                         | 3 | BATHROOMS            | 2.5 |
| Main                  | 2096 <sup>FT</sup> | Main                             | 3 | Main                 | 2.5 |
| Future                | 0 FT               | Future                           | 0 | Future               | 0   |
| 2 <sup>nd</sup> Unit  | 0 FT               | 2 <sup>nd</sup> Unit             | 0 | 2 <sup>nd</sup> Unit | 0   |



### BEN BRADLEY CLASSIC - 1<sup>ST</sup> FLOOR 990.124.v4 GR

Some features shown are optional. Your Purc