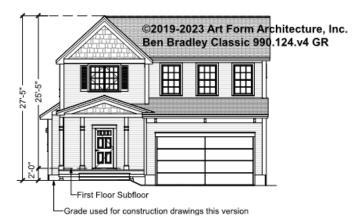

hown are optional. Your Purchase & Sale Agreement governs, whether items are labeled "optional" in this document or not.



Finished Living Area this Floor: 784 sq ft Ceiling Heights May Vary: 10 ft Forms

CLG HT SHOWN 9'-1" - 9'-11" CLG HT POSSIBLE 7'-8"

\* Major Change Fee, see website plan page for cost

| F1 LIVING AREA       | 0 FT | F1 BEDROOMS          | 0 | F1 BATHROOMS         | 0 |
|----------------------|------|----------------------|---|----------------------|---|
| Main                 | FT   | Main                 |   | Main                 |   |
| Future               | FT   | Future               |   | Future               |   |
| 2 <sup>nd</sup> Unit | FT   | 2 <sup>nd</sup> Unit |   | 2 <sup>nd</sup> Unit |   |



### BEN BRADLEY CLASSIC - FRONT ELEVATION 990.124.v4 GR





### BEN BRADLEY CLASSIC - RIGHT ELEVATION 990.124.v4 GR





### BEN BRADLEY CLASSIC - REAR ELEVATION 990.124.v4 GR

\_





## BEN BRADLEY CLASSIC - LEFT ELEVATION 990.124.v4 GR





### BEN BRADLEY CLASSIC - REAR RENDER 990.124.v4 GR