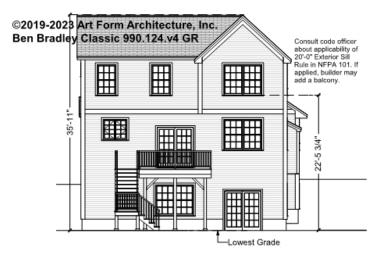

inished Living Area this Floor: 784 sq ft Ceiling Heights May Vary: 10 ft Forms

CLG HT SHOWN 9'-1" - 9'-11" CLG HT POSSIBLE 7'-8"

\* Major Change Fee, see website plan page for cost

| F1 LIVING AREA       | 0 FT | F1 BEDROOMS          | 0 | F1 BATHROOMS         | 0 |
|----------------------|------|----------------------|---|----------------------|---|
| Main                 | FT   | Main                 |   | Main                 |   |
| Future               | FT   | Future               |   | Future               |   |
| 2 <sup>nd</sup> Unit | FT   | 2 <sup>nd</sup> Unit |   | 2 <sup>nd</sup> Unit |   |



### BEN BRADLEY CLASSIC - FRONT ELEVATION 990.124.v4 GR





### BEN BRADLEY CLASSIC - RIGHT ELEVATION 990.124.v4 GR





### BEN BRADLEY CLASSIC - REAR ELEVATION 990.124.v4 GR

\_





## BEN BRADLEY CLASSIC - LEFT ELEVATION 990.124.v4 GR





### BEN BRADLEY CLASSIC - REAR RENDER 990.124.v4 GR