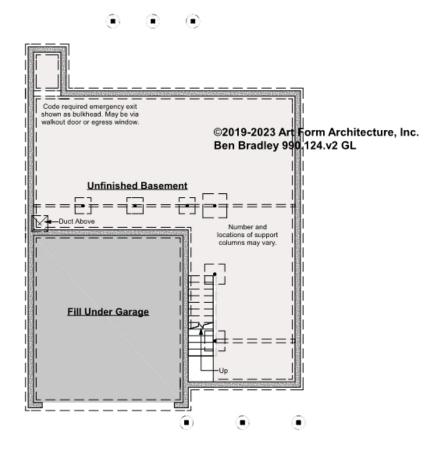

### BEN BRADLEY - BASEMENT 990.124.v2 GL

Some features shown are optional. Your Purchase & Sale Agreement governs, whether items are labeled "optional" in this document or not.

#### CLG HT SHOWN 7'-8" CLG HT POSSIBLE 9'-0"

\* Major Change Fee, see website plan page for cost

| F1 LIVING AREA       | 0 FT | F1 BEDROOMS          | 0 | F1 BATHROOMS         | 0 |
|----------------------|------|----------------------|---|----------------------|---|
| Main                 | FT   | Main                 |   | Main                 |   |
| Future               | FT   | Future               |   | Future               |   |
| 2 <sup>nd</sup> Unit | FT   | 2 <sup>nd</sup> Unit |   | 2 <sup>nd</sup> Unit |   |