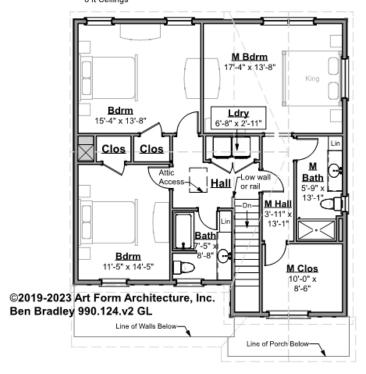

### BEN BRADLEY - 2<sup>ND</sup> FLOOR 990.124.v2 GL

Some features shown are optional. Your Purchase & Sale Agreement governs, whether items are labeled "optional" in this document or not.

#### Living Area this Floor: 1180 sq ft 8 ft Ceilings

#### CLG HT SHOWN 8'-0" CLG HT POSSIBLE 9'-0"

\* Major Change Fee, see website plan page for cost

| F1 LIVING AREA       | 1180 <sup>FT</sup> | F1 BEDROOMS          | 3    | F1 BATHROOMS         | 2    |
|----------------------|--------------------|----------------------|------|----------------------|------|
| Main                 | 1180.00 FT         | Main                 | 3.00 | Main                 | 2.00 |
| Future               | FT                 | Future               |      | Future               |      |
| 2 <sup>nd</sup> Unit | FT                 | 2 <sup>nd</sup> Unit |      | 2 <sup>nd</sup> Unit |      |