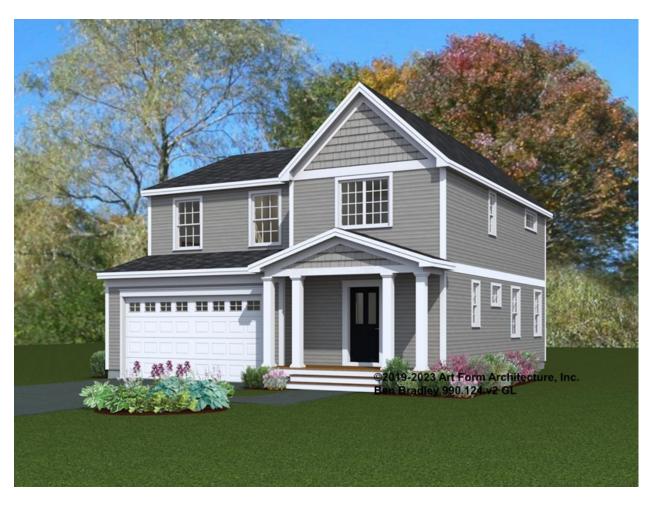

# BEN BRADLEY - FRONT ELEVATION 990.124.v2 GL

| Width 34.33 FT | Depth 42.00 FT | Height 26.42 FT |
|----------------|----------------|-----------------|
|----------------|----------------|-----------------|

| LIVING AREA          | 2068 <sup>FT</sup> | BEDROOMS             | 3 | BATHROOMS            | 2.5 |
|----------------------|--------------------|----------------------|---|----------------------|-----|
| Main                 | 2068 <sup>FT</sup> | Main                 | 3 | Main                 | 2.5 |
| Future               | 0 FT               | Future               | 0 | Future               | 0   |
| 2 <sup>nd</sup> Unit | 0 FT               | 2 <sup>nd</sup> Unit | 0 | 2 <sup>nd</sup> Unit | 0   |