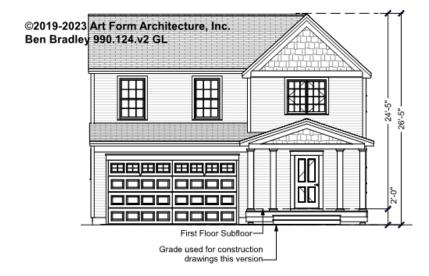

| 2 <sup>nd</sup> Unit |      |



### BEN BRADLEY - BASEMENT 990.124.v2 GL

Some features shown are optional. Your Purchase & Sale Agreement governs, whether items are labeled "optional" in this document or not.



#### CLG HT SHOWN 7'-8" CLG HT POSSIBLE 9'-0"

\* Major Change Fee, see website plan page for cost

| F1 LIVING AREA       | 0 FT | F1 BEDROOMS          | 0 | F1 BATHROOMS         | 0 |
|----------------------|------|----------------------|---|----------------------|---|
| Main                 | FT   | Main                 |   | Main                 |   |
| Future               | FT   | Future               |   | Future               |   |
| 2 <sup>nd</sup> Unit | FT   | 2 <sup>nd</sup> Unit |   | 2 <sup>nd</sup> Unit |   |



# BEN BRADLEY - FRONT ELEVATION 990.124.v2 GL





# BEN BRADLEY - RIGHT ELEVATION 990.124.v2 GL





# BEN BRADLEY - REAR ELEVATION 990.124.v2 GL





# BEN BRADLEY - LEFT ELEVATION 990.124.v2 GL





### BEN BRADLEY - REAR RENDER 990.124.v2 GL