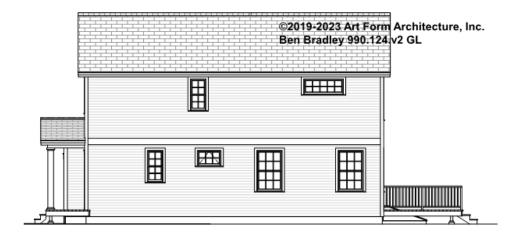

LEY - BASEMENT 990.124.v2 GL

Some features shown are optional. Your Purchase & Sale Agreement governs, whether items are labeled "optional" in this document or not.



#### CLG HT SHOWN 7'-8" CLG HT POSSIBLE 9'-0"

\* Major Change Fee, see website plan page for cost

| F1 LIVING AREA       | 0 FT | F1 BEDROOMS          | 0 | F1 BATHROOMS         | 0 |
|----------------------|------|----------------------|---|----------------------|---|
| Main                 | FT   | Main                 |   | Main                 |   |
| Future               | FT   | Future               |   | Future               |   |
| 2 <sup>nd</sup> Unit | FT   | 2 <sup>nd</sup> Unit |   | 2 <sup>nd</sup> Unit |   |



# BEN BRADLEY - FRONT ELEVATION 990.124.v2 GL





# BEN BRADLEY - RIGHT ELEVATION 990.124.v2 GL





# BEN BRADLEY - REAR ELEVATION 990.124.v2 GL





# BEN BRADLEY - LEFT ELEVATION 990.124.v2 GL





### BEN BRADLEY - REAR RENDER 990.124.v2 GL