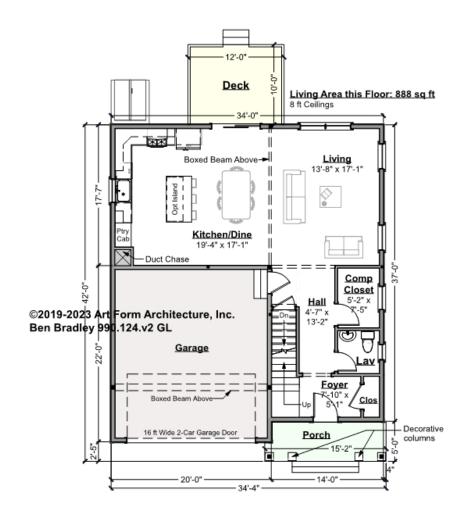

## BEN BRADLEY - 1<sup>ST</sup> FLOOR 990.124.v2 GL

CLG HT SHOWN 8'-0" CLG HT POSSIBLE 9'-0"

<sup>\*</sup> Major Change Fee, see website plan page for cost

| F1 LIVING AREA       | 888 <sup>FT</sup> | F1 BEDROOMS          | 0 | F1 BATHROOMS         | 0.5  |
|----------------------|-------------------|----------------------|---|----------------------|------|
| Main                 | 888.00 FT         | Main                 |   | Main                 | 0.50 |
| Future               | FT                | Future               |   | Future               |      |
| 2 <sup>nd</sup> Unit | FT                | 2 <sup>nd</sup> Unit |   | 2 <sup>nd</sup> Unit |      |