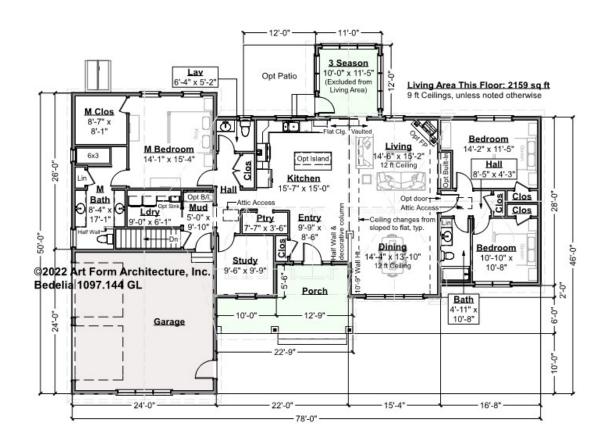

## BEDELIA - 1<sup>ST</sup> FLOOR 1097.144 GL

Some features shown are optional. Your Purchase & Sale Agreement governs, whether items are labeled "optional" in this document or not.

### CLG HT SHOWN 9'-0" CLG HT POSSIBLE 8'-0"

\* Major Change Fee, see website plan page for cost

| F1 LIVING AREA       | 2159 <sup>FT</sup> | F1 BEDROOMS          | 4    | F1 BATHROOMS         | 2.5  |
|----------------------|--------------------|----------------------|------|----------------------|------|
| Main                 | 2159.00 FT         | Main                 | 3.00 | Main                 | 2.50 |
| Future               | FT                 | Future               | 1.00 | Future               |      |
| 2 <sup>nd</sup> Unit | FT                 | 2 <sup>nd</sup> Unit |      | 2 <sup>nd</sup> Unit |      |