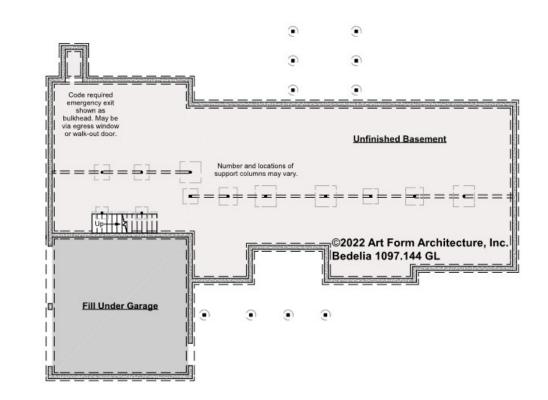

### BEDELIA - BASEMENT 1097.144 GL

\_\_\_\_

Some features shown are optional. Your Purchase & Sale Agreement governs, whether items are labeled "optional" in this document or not.

CLG HT SHOWN 7'-8" CLG HT POSSIBLE 9'-0"

\* Major Change Fee, see website plan page for cost

| F1 LIVING AREA       | 0 <sup>FT</sup> | F1 BEDROOMS          | 0 | F1 BATHROOMS         | 0 |
|----------------------|-----------------|----------------------|---|----------------------|---|
| Main                 | FT              | Main                 |   | Main                 |   |
| Future               | FT              | Future               |   | Future               |   |
| 2 <sup>nd</sup> Unit | FT              | 2 <sup>nd</sup> Unit |   | 2 <sup>nd</sup> Unit |   |