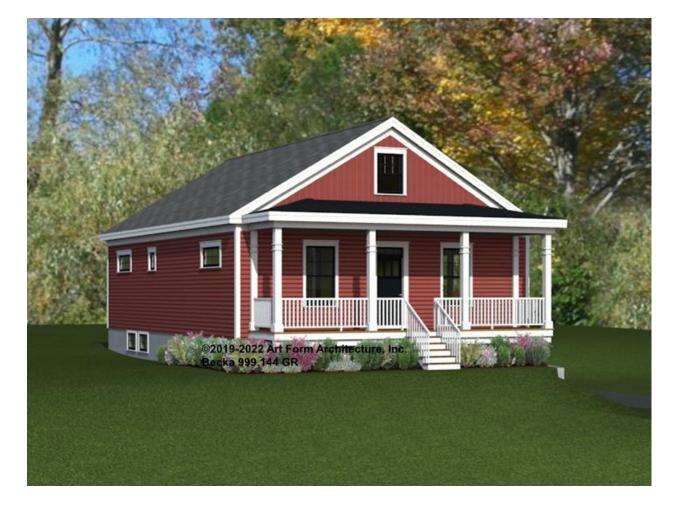

## BECKA - RIGHT ELEVATION 999.144 GR

—

You may not build this Design without purchasing a License to Build (as defined in our Terms). Unauthorized changes are not permitted and violate copyright laws, which provide substantial penalties for infringement.