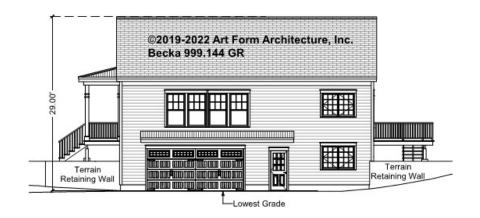

## BECKA - FRONT ELEVATION 999.144 GR

\_\_\_\_

You may not build this Design without purchasing a License to Build (as defined in our Terms). Unauthorized changes are not permitted and violate copyright laws, which provide substantial penalties for infringement.