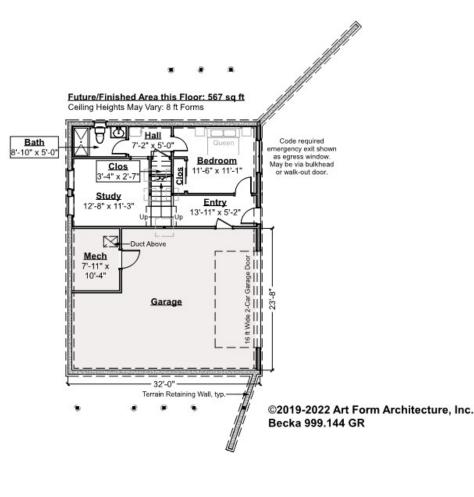

### BECKA - BASEMENT 999.144 GR

Note: finished basement area is NOT included in main or future Living Area, but IS shown on CDs. We do this so Search doesn't mislead - everyone knows you can finish a basement!

### CLG HT SHOWN 8'-0" CLG HT POSSIBLE 9'-0"

\* Major Change Fee, see website plan page for cost

| F1 LIVING AREA       | 0 FT | F1 BEDROOMS          | 0 | F1 BATHROOMS         | 0 |
|----------------------|------|----------------------|---|----------------------|---|
| Main                 | FT   | Main                 |   | Main                 |   |
| Future               | FT   | Future               |   | Future               |   |
| 2 <sup>nd</sup> Unit | FT   | 2 <sup>nd</sup> Unit |   | 2 <sup>nd</sup> Unit |   |