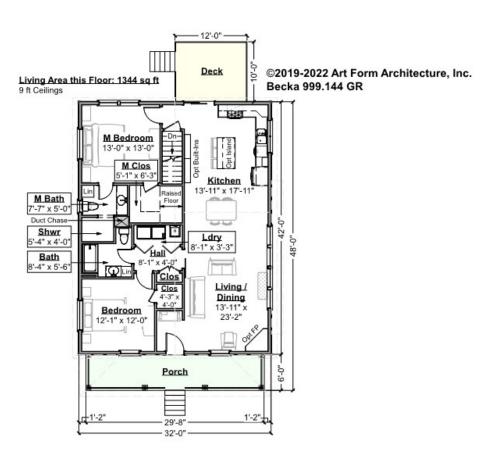

# BECKA - 1<sup>ST</sup> FLOOR 999.144 GR

—

Some features shown are optional. Your Purchase & Sale Agreement governs, whether items are labeled "optional" in this document or not.

### CLG HT SHOWN 9'-0" CLG HT POSSIBLE 8'-0"

\* Major Change Fee, see website plan page for cost

| F1 LIVING AREA       | 1344 <sup>FT</sup> | F1 BEDROOMS          | 2    | F1 BATHROOMS         | 2    |
|----------------------|--------------------|----------------------|------|----------------------|------|
| Main                 | 1344.00 FT         | Main                 | 2.00 | Main                 | 2.00 |
| Future               | 0.00 <sup>FT</sup> | Future               | 0.00 | Future               | 0.00 |
| 2 <sup>nd</sup> Unit | 0.00 <sup>ft</sup> | 2 <sup>nd</sup> Unit | 0.00 | 2 <sup>nd</sup> Unit | 0.00 |