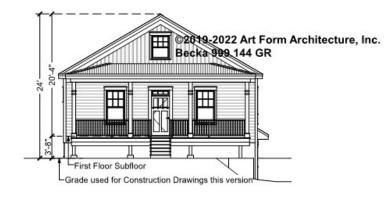

## BECKA - FRONT ELEVATION 999.144 GR

\_\_\_\_

You may not build this Design without purchasing a License to Build (as defined in our Terms). Unauthorized changes are not permitted and violate copyright laws, which provide substantial penalties for infringement.