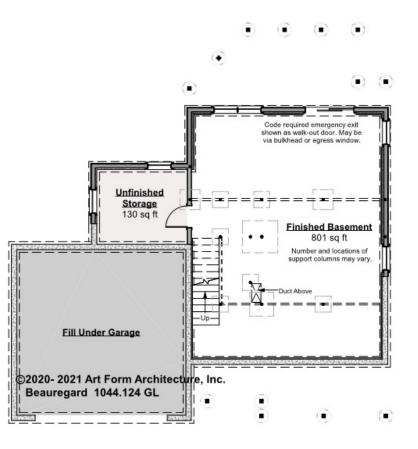

### BEAUREGARD - BASEMENT 1044.124 GL

Note: finished basement area is NOT included in main or future Living Area, but IS shown on CDs. We do this so Search doesn't mislead - everyone knows you can finish a basement!

### CLG HT SHOWN 7'-8" CLG HT POSSIBLE 9'-0"

\* Major Change Fee, see website plan page for cost

| F1 LIVING AREA       | 0 <sup>FT</sup>    | F1 BEDROOMS          | 0    | F1 BATHROOMS         | 0    |
|----------------------|--------------------|----------------------|------|----------------------|------|
| Main                 | 0.00 <sup>FT</sup> | Main                 | 0.00 | Main                 | 0.00 |
| Future               | 0.00 <sup>FT</sup> | Future               | 0.00 | Future               | 0.00 |
| 2 <sup>nd</sup> Unit | 0.00 <sup>ft</sup> | 2 <sup>nd</sup> Unit | 0.00 | 2 <sup>nd</sup> Unit | 0.00 |