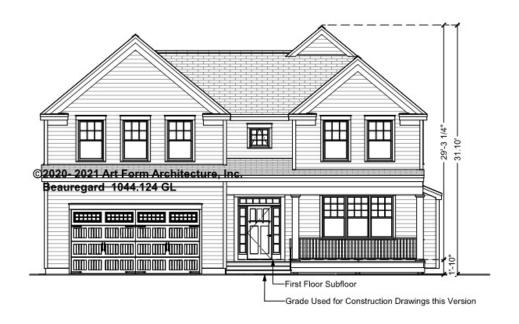

# BEAUREGARD - FRONT ELEVATION 1044.124 GL

—

You may not build this Design without purchasing a License to Build (as defined in our Terms). Unauthorized changes are not permitted and violate copyright laws, which provide substantial penalties for infringement.