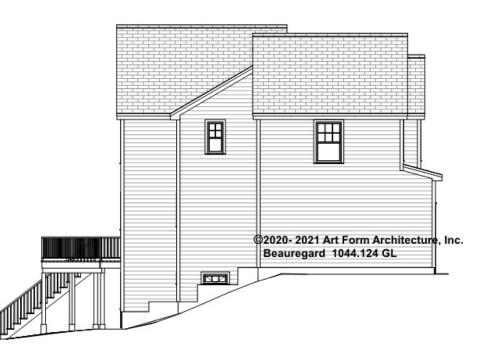

# BEAUREGARD - LEFT ELEVATION 1044.124 GL

\_

You may not build this Design without purchasing a License to Build (as defined in our Terms). Unauthorized changes are not permitted and violate copyright laws, which provide substantial penalties for infringement.