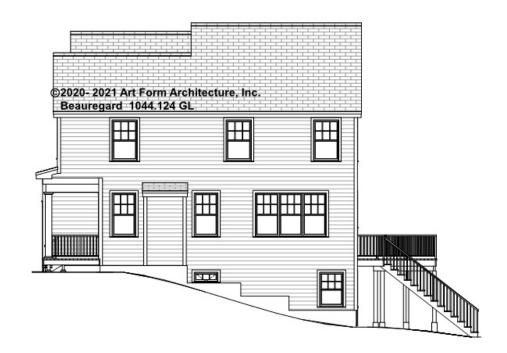

# BEAUREGARD - RIGHT ELEVATION 1044.124 GL

\_

You may not build this Design without purchasing a License to Build (as defined in our Terms). Unauthorized changes are not permitted and violate copyright laws, which provide substantial penalties for infringement.