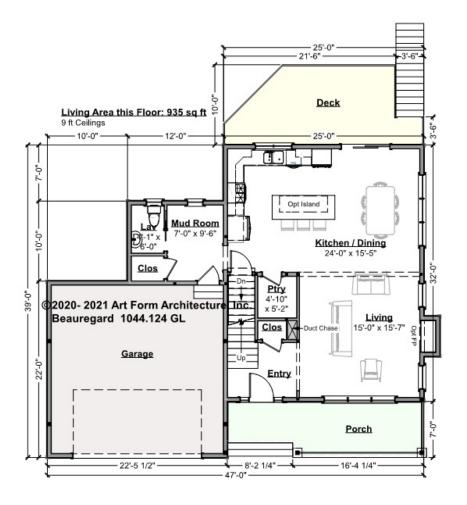

## BEAUREGARD - 1<sup>ST</sup> FLOOR 1044.124 GL

This was for a lot with a diagonal property line. Of course we can square your deck off!

Some features shown are optional. Your Purchase & Sale Agreement governs, whether items are labeled "optional" in this document or not.

CLG HT SHOWN 9'-0" CLG HT POSSIBLE 8'-0"

\* Major Change Fee, see website plan page for cost

| F1 LIVING AREA       | 935 <sup>ft</sup>    | F1 BEDROOMS          | 0    | F1 BATHROOMS         | 0.5  |
|----------------------|----------------------|----------------------|------|----------------------|------|
| Main                 | 935.00 <sup>FT</sup> | Main                 | 0.00 | Main                 | 0.50 |
| Future               | 0.00 <sup>FT</sup>   | Future               | 0.00 | Future               | 0.00 |
| 2 <sup>nd</sup> Unit | 0.00 <sup>ft</sup>   | 2 <sup>nd</sup> Unit | 0.00 | 2 <sup>nd</sup> Unit | 0.00 |