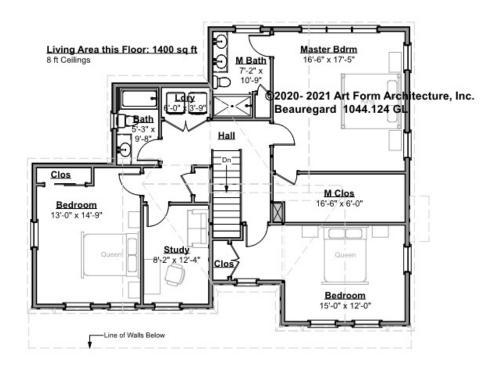

## BEAUREGARD - 2<sup>ND</sup> FLOOR 1044.124 GL

\_

Some features shown are optional. Your Purchase & Sale Agreement governs, whether items are labeled "optional" in this document or not.

### CLG HT SHOWN 8'-0" CLG HT POSSIBLE 9'-0"

\* Major Change Fee, see website plan page for cost

| F1 LIVING AREA       | 1400 FT            | F1 BEDROOMS          | 3    | F1 BATHROOMS         | 2    |
|----------------------|--------------------|----------------------|------|----------------------|------|
| Main                 | 1400.00 FT         | Main                 | 3.00 | Main                 | 2.00 |
| Future               | 0.00 <sup>FT</sup> | Future               | 0.00 | Future               | 0.00 |
| 2 <sup>nd</sup> Unit | 0.00 <sup>ft</sup> | 2 <sup>nd</sup> Unit | 0.00 | 2 <sup>nd</sup> Unit | 0.00 |