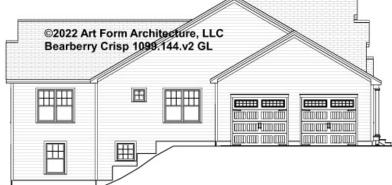

v2 GL

Some features shown are optional. Your Purchase & Sale Agreement governs, whether items are labeled "optional" in this document or not.



#### CLG HT SHOWN 7'-8" CLG HT POSSIBLE 9'-0"

\* Major Change Fee, see website plan page for cost

| F1 LIVING AREA       | 0 FT | F1 BEDROOMS          | 0 | F1 BATHROOMS         | 0 |
|----------------------|------|----------------------|---|----------------------|---|
| Main                 | FT   | Main                 |   | Main                 |   |
| Future               | FT   | Future               |   | Future               |   |
| 2 <sup>nd</sup> Unit | FT   | 2 <sup>nd</sup> Unit |   | 2 <sup>nd</sup> Unit |   |



### BEARBERRY CRISP - FRONT LEFT RENDER 1099.144.v2 GL





# BEARBERRY CRISP - REAR & LEFT ELEVATIONS 1099.144.v2 GL







# BEARBERRY CRISP - FRONT & RIGHT ELEVATIONS 1099.144.v2 GL

\_







### BEARBERRY CRISP - REAR RIGHT RENDER 1099.144.v2 GL





### BEARBERRY CRISP - REAR LEFT RENDER 1099.144.v2 GL