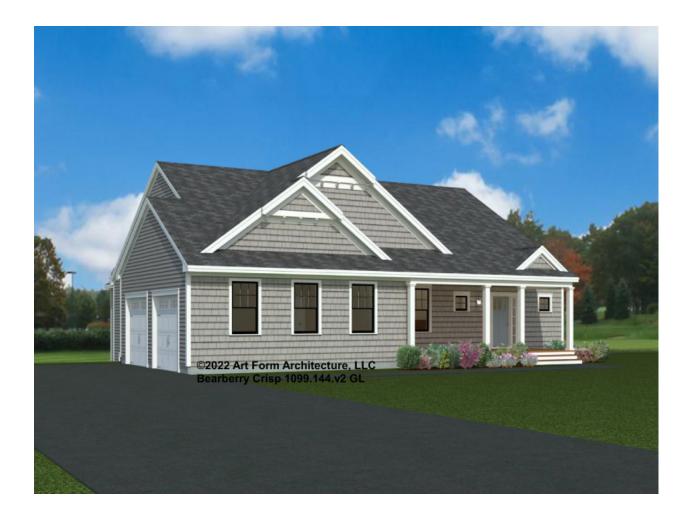

d</sup> Unit |      |



### BEARBERRY CRISP - BASEMENT 1099.144.v2 GL

Some features shown are optional. Your Purchase & Sale Agreement governs, whether items are labeled "optional" in this document or not.



#### CLG HT SHOWN 7'-8" CLG HT POSSIBLE 9'-0"

\* Major Change Fee, see website plan page for cost

| F1 LIVING AREA       | 0 FT | F1 BEDROOMS          | 0 | F1 BATHROOMS         | 0 |
|----------------------|------|----------------------|---|----------------------|---|
| Main                 | FT   | Main                 |   | Main                 |   |
| Future               | FT   | Future               |   | Future               |   |
| 2 <sup>nd</sup> Unit | FT   | 2 <sup>nd</sup> Unit |   | 2 <sup>nd</sup> Unit |   |



### BEARBERRY CRISP - FRONT LEFT RENDER 1099.144.v2 GL





# BEARBERRY CRISP - REAR & LEFT ELEVATIONS 1099.144.v2 GL







# BEARBERRY CRISP - FRONT & RIGHT ELEVATIONS 1099.144.v2 GL

\_







### BEARBERRY CRISP - REAR RIGHT RENDER 1099.144.v2 GL





### BEARBERRY CRISP - REAR LEFT RENDER 1099.144.v2 GL