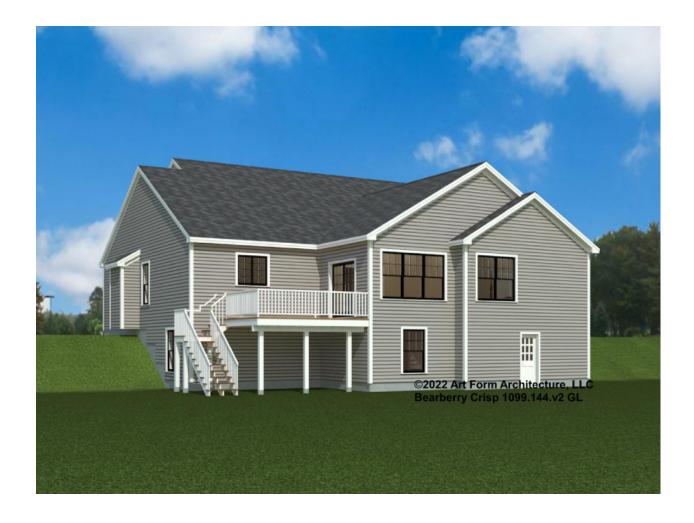

ent or not.



#### CLG HT SHOWN 7'-8" CLG HT POSSIBLE 9'-0"

\* Major Change Fee, see website plan page for cost

| F1 LIVING AREA       | 0 FT | F1 BEDROOMS          | 0 | F1 BATHROOMS         | 0 |
|----------------------|------|----------------------|---|----------------------|---|
| Main                 | FT   | Main                 |   | Main                 |   |
| Future               | FT   | Future               |   | Future               |   |
| 2 <sup>nd</sup> Unit | FT   | 2 <sup>nd</sup> Unit |   | 2 <sup>nd</sup> Unit |   |



### BEARBERRY CRISP - FRONT LEFT RENDER 1099.144.v2 GL





# BEARBERRY CRISP - REAR & LEFT ELEVATIONS 1099.144.v2 GL







# BEARBERRY CRISP - FRONT & RIGHT ELEVATIONS 1099.144.v2 GL

\_







### BEARBERRY CRISP - REAR RIGHT RENDER 1099.144.v2 GL





### BEARBERRY CRISP - REAR LEFT RENDER 1099.144.v2 GL