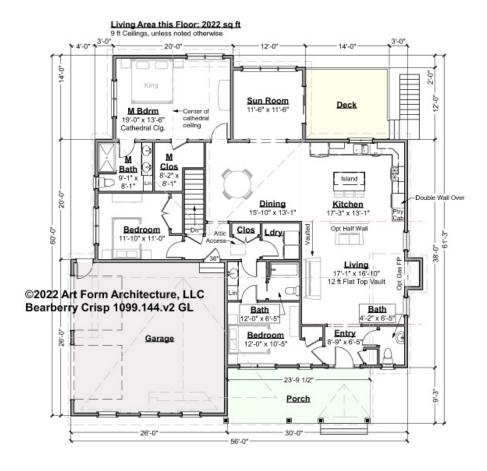

### BEARBERRY CRISP - 1<sup>ST</sup> FLOOR 1099.144.v2 GL

Some features shown are optional. Your Purchase & Sale Agreement governs, whether items are labeled "optional" in this document or not.

CLG HT SHOWN 9'-0" CLG HT POSSIBLE 8'-0"

\* Major Change Fee, see website plan page for cost

| F1 LIVING AREA       | 2022 <sup>FT</sup> | F1 BEDROOMS          | 3    | F1 BATHROOMS         | 2.5  |
|----------------------|--------------------|----------------------|------|----------------------|------|
| Main                 | 2022.00 FT         | Main                 | 3.00 | Main                 | 2.50 |
| Future               | FT                 | Future               |      | Future               |      |
| 2 <sup>nd</sup> Unit | FT                 | 2 <sup>nd</sup> Unit |      | 2 <sup>nd</sup> Unit |      |