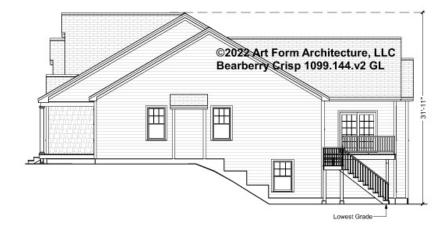

governs, whether items are labeled "optional" in this document or not.



#### CLG HT SHOWN 7'-8" CLG HT POSSIBLE 9'-0"

\* Major Change Fee, see website plan page for cost

| F1 LIVING AREA       | 0 FT | F1 BEDROOMS          | 0 | F1 BATHROOMS         | 0 |
|----------------------|------|----------------------|---|----------------------|---|
| Main                 | FT   | Main                 |   | Main                 |   |
| Future               | FT   | Future               |   | Future               |   |
| 2 <sup>nd</sup> Unit | FT   | 2 <sup>nd</sup> Unit |   | 2 <sup>nd</sup> Unit |   |



### BEARBERRY CRISP - FRONT LEFT RENDER 1099.144.v2 GL





# BEARBERRY CRISP - REAR & LEFT ELEVATIONS 1099.144.v2 GL







# BEARBERRY CRISP - FRONT & RIGHT ELEVATIONS 1099.144.v2 GL

\_







### BEARBERRY CRISP - REAR RIGHT RENDER 1099.144.v2 GL





### BEARBERRY CRISP - REAR LEFT RENDER 1099.144.v2 GL