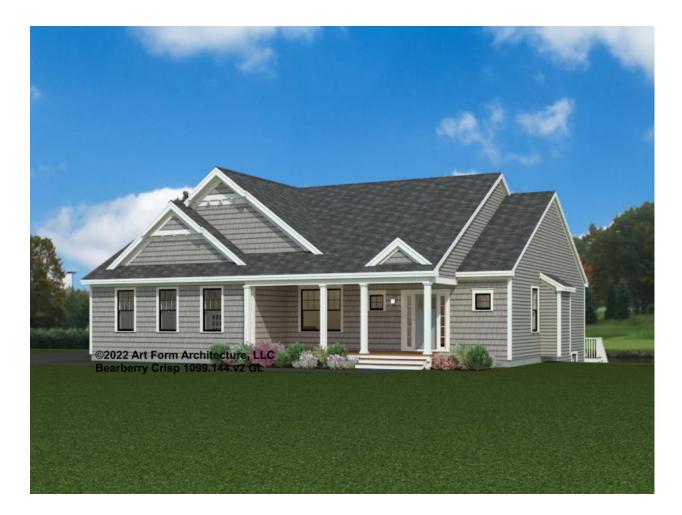

#### BEARBERRY CRISP 1099.144.v2 GL

Part of the Bakery Series Collection.

\_

In addition to our Terms and Conditions (the "Terms"), please be aware of the following:

Art Form Architecture, LLC ("Artform") requires that our Drawings be built substantially as designed. Artform will not be obligated by or liable for use of this design with markups as part of any builder agreement. While we attempt to accommodate where possible and reasonable, and where the changes do not denigrate our design, any and all changes to Drawings must be approved in writing by Artform. It is recommended that you have your Drawing updated by Artform prior to attaching any Drawing to any builder agreement. Artform shall not be responsible for the misuse of or unauthorized alterations to any of its Drawings.



| Width  | 56.00 | FT |
|--------|-------|----|
| VVIGUI | 50.00 |    |

 LIVING AREA
 2022 FT

 Main
 2022 FT

 Future
 0 FT

 2nd Unit
 0 FT

**Depth** 61.25 FT

| BEDROOMS             | 3 |
|----------------------|---|
| Main                 | 3 |
| Future               | 0 |
| 2 <sup>nd</sup> Unit | 0 |

Height 25.25 FT

| BATHROOMS            | 2.5 |  |
|----------------------|-----|--|
| Main                 | 2.5 |  |
| Future               | 0   |  |
| 2 <sup>nd</sup> Unit | 0   |  |



### BEARBERRY CRISP - 1<sup>ST</sup> FLOOR 1099.144.v2 GL

Some features shown are optional. Your Purchase & Sale Agreement governs, whether items are labeled "optional" in this document or not.



CLG HT SHOWN 9'-0" CLG HT POSSIBLE 8'-0"

\* Major Change Fee, see website plan page for cost

| F1