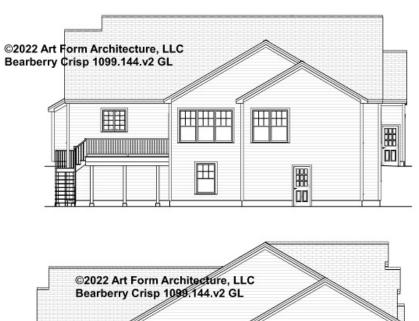

4.v2 GL

Some features shown are optional. Your Purchase & Sale Agreement governs, whether items are labeled "optional" in this document or not.



#### CLG HT SHOWN 7'-8" CLG HT POSSIBLE 9'-0"

\* Major Change Fee, see website plan page for cost

| F1 LIVING AREA       | 0 FT | F1 BEDROOMS          | 0 | F1 BATHROOMS         | 0 |
|----------------------|------|----------------------|---|----------------------|---|
| Main                 | FT   | Main                 |   | Main                 |   |
| Future               | FT   | Future               |   | Future               |   |
| 2 <sup>nd</sup> Unit | FT   | 2 <sup>nd</sup> Unit |   | 2 <sup>nd</sup> Unit |   |



### BEARBERRY CRISP - FRONT LEFT RENDER 1099.144.v2 GL





# BEARBERRY CRISP - REAR & LEFT ELEVATIONS 1099.144.v2 GL







# BEARBERRY CRISP - FRONT & RIGHT ELEVATIONS 1099.144.v2 GL

\_







### BEARBERRY CRISP - REAR RIGHT RENDER 1099.144.v2 GL





### BEARBERRY CRISP - REAR LEFT RENDER 1099.144.v2 GL