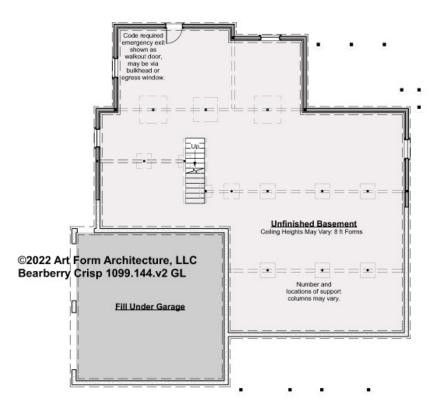

### BEARBERRY CRISP - BASEMENT 1099.144.v2 GL

Some features shown are optional. Your Purchase & Sale Agreement governs, whether items are labeled "optional" in this document or not.

#### CLG HT SHOWN 7'-8" CLG HT POSSIBLE 9'-0"

\* Major Change Fee, see website plan page for cost

| F1 LIVING AREA       | 0 FT | F1 BEDROOMS          | 0 | F1 BATHROOMS         | 0 |
|----------------------|------|----------------------|---|----------------------|---|
| Main                 | FT   | Main                 |   | Main                 |   |
| Future               | FT   | Future               |   | Future               |   |
| 2 <sup>nd</sup> Unit | FT   | 2 <sup>nd</sup> Unit |   | 2 <sup>nd</sup> Unit |   |