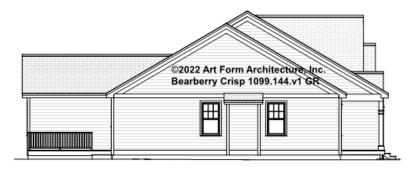

led "optional" in this document or not.



#### CLG HT SHOWN 7'-8" CLG HT POSSIBLE 9'-0"

\* Major Change Fee, see website plan page for cost

| F1 LIVING AREA       | 0 FT | F1 BEDROOMS          | 0 | F1 BATHROOMS         | 0 |
|----------------------|------|----------------------|---|----------------------|---|
| Main                 | FT   | Main                 |   | Main                 |   |
| Future               | FT   | Future               |   | Future               |   |
| 2 <sup>nd</sup> Unit | FT   | 2 <sup>nd</sup> Unit |   | 2 <sup>nd</sup> Unit |   |



## BEARBERRY CRISP - FRONT ELEVATION 1099.144.v1 GR





# BEARBERRY CRISP - RIGHT ELEVATION 1099.144.v1 GR

—





## BEARBERRY CRISP - REAR ELEVATION 1099.144.v1 GR





## BEARBERRY CRISP - LEFT ELEVATION 1099.144.v1 GR





#### BEARBERRY CRISP - REAR RENDER 1099.144.v1 GR