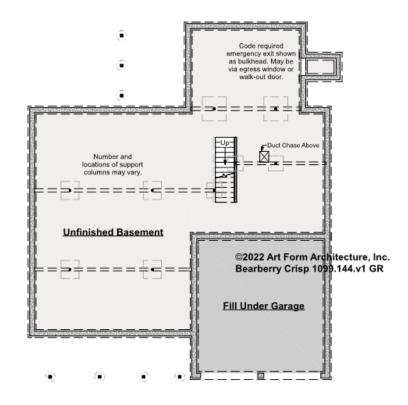

# BEARBERRY CRISP - BASEMENT 1099.144.v1 GR

Some features shown are optional. Your Purchase & Sale Agreement governs, whether items are labeled "optional" in this document or not.

#### CLG HT SHOWN 7'-8" CLG HT POSSIBLE 9'-0"

\* Major Change Fee, see website plan page for cost

| F1 LIVING AREA       | 0 FT | F1 BEDROOMS          | 0 | F1 BATHROOMS         | 0 |
|----------------------|------|----------------------|---|----------------------|---|
| Main                 | FT   | Main                 |   | Main                 |   |
| Future               | FT   | Future               |   | Future               |   |
| 2 <sup>nd</sup> Unit | FT   | 2 <sup>nd</sup> Unit |   | 2 <sup>nd</sup> Unit |   |