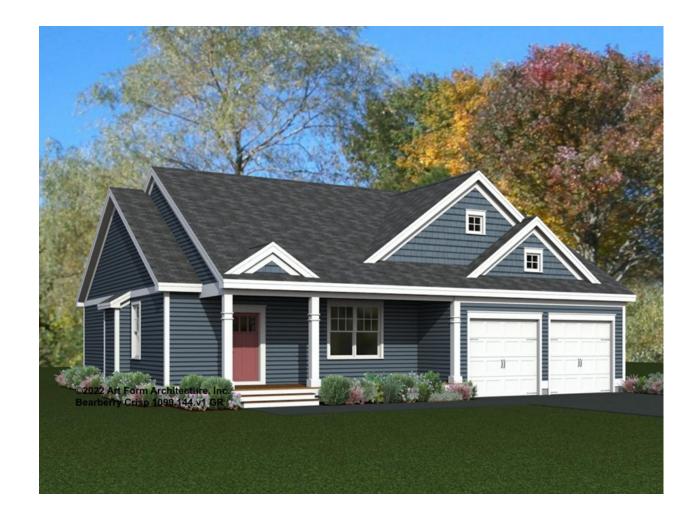

#### **BEARBERRY CRISP** 1099.144.v1 GR

Part of the Bakery Series Collection.

In addition to our Terms and Conditions (the "Terms"), please be aware of the following:

Art Form Architecture, LLC ("Artform") requires that our Drawings be built substantially as designed. Artform will not be obligated by or liable for use of this design with markups as part of any builder agreement. While we attempt to accommodate where possible and reasonable, and where the changes do not denigrate our design, any and all changes to Drawings must be approved in writing by Artform. It is recommended that you have your Drawing updated by Artform prior to attaching any Drawing to any builder agreement. Artform shall not be responsible for the misuse of or unauthorized alterations to any of its Drawings.

| Width 66.66 |                    | Deptil 00.00 |   | ricigitt 2 1.00 |   |
|-------------|--------------------|--------------|---|-----------------|---|
| LIVING AREA | 1807 <sup>FT</sup> | BEDROOMS     | 3 | BATHROOMS       | 2 |
| Main        | 1807 FT            | Main         | 3 | Main            | 2 |