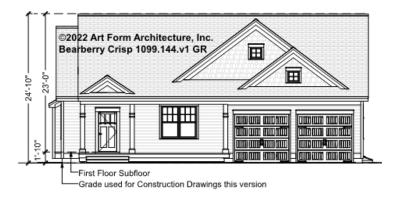

sup>nd</sup> Unit |      |



# BEARBERRY CRISP - BASEMENT 1099.144.v1 GR

Some features shown are optional. Your Purchase & Sale Agreement governs, whether items are labeled "optional" in this document or not.



#### CLG HT SHOWN 7'-8" CLG HT POSSIBLE 9'-0"

\* Major Change Fee, see website plan page for cost

| F1 LIVING AREA       | 0 FT | F1 BEDROOMS          | 0 | F1 BATHROOMS         | 0 |
|----------------------|------|----------------------|---|----------------------|---|
| Main                 | FT   | Main                 |   | Main                 |   |
| Future               | FT   | Future               |   | Future               |   |
| 2 <sup>nd</sup> Unit | FT   | 2 <sup>nd</sup> Unit |   | 2 <sup>nd</sup> Unit |   |



## BEARBERRY CRISP - FRONT ELEVATION 1099.144.v1 GR





# BEARBERRY CRISP - RIGHT ELEVATION 1099.144.v1 GR

—





## BEARBERRY CRISP - REAR ELEVATION 1099.144.v1 GR





## BEARBERRY CRISP - LEFT ELEVATION 1099.144.v1 GR





#### BEARBERRY CRISP - REAR RENDER 1099.144.v1 GR