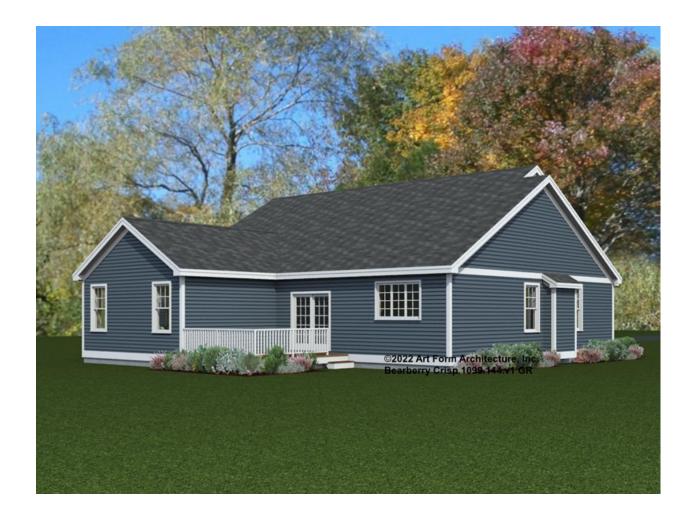

SHOWN 7'-8" CLG HT POSSIBLE 9'-0"

\* Major Change Fee, see website plan page for cost

| F1 LIVING AREA       | 0 FT | F1 BEDROOMS          | 0 | F1 BATHROOMS         | 0 |
|----------------------|------|----------------------|---|----------------------|---|
| Main                 | FT   | Main                 |   | Main                 |   |
| Future               | FT   | Future               |   | Future               |   |
| 2 <sup>nd</sup> Unit | FT   | 2 <sup>nd</sup> Unit |   | 2 <sup>nd</sup> Unit |   |



## BEARBERRY CRISP - FRONT ELEVATION 1099.144.v1 GR





# BEARBERRY CRISP - RIGHT ELEVATION 1099.144.v1 GR

—





## BEARBERRY CRISP - REAR ELEVATION 1099.144.v1 GR





## BEARBERRY CRISP - LEFT ELEVATION 1099.144.v1 GR





#### BEARBERRY CRISP - REAR RENDER 1099.144.v1 GR