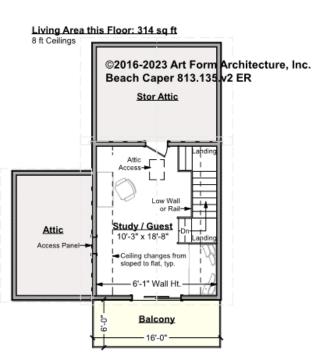

# BEACH CAPER - 2<sup>ND</sup> FLOOR 813.135.v2 ER

—

Some features shown are optional. Your Purchase & Sale Agreement governs, whether items are labeled "optional" in this document or not.

### CLG HT SHOWN 8'-0" CLG HT POSSIBLE 9'-0"

\* Major Change Fee, see website plan page for cost

| F1 LIVING AREA       | 314 <sup>FT</sup>  | F1 BEDROOMS          | 1    | F1 BATHROOMS         | 0    |
|----------------------|--------------------|----------------------|------|----------------------|------|
| Main                 | 314.00 FT          | Main                 | 1.00 | Main                 | 0.00 |
| Future               | 0.00 <sup>FT</sup> | Future               | 0.00 | Future               | 0.00 |
| 2 <sup>nd</sup> Unit | 0.00 <sup>ft</sup> | 2 <sup>nd</sup> Unit | 0.00 | 2 <sup>nd</sup> Unit | 0.00 |

Use of this document is governed by our Terms and Conditions, found on our website: https://www.artform.us/terms-conditions/

#### © 2016 Art Form Architecture, LLC. ALL RIGHTS RESERVED.