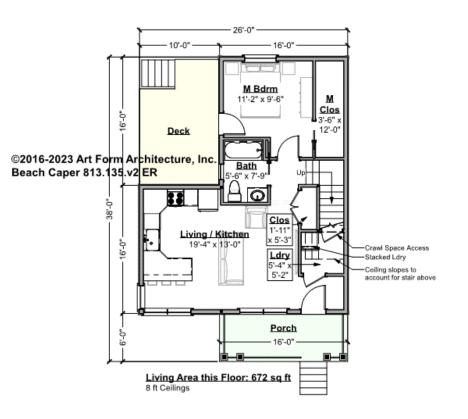

# BEACH CAPER - 1<sup>ST</sup> FLOOR 813.135.v2 ER

—

Some features shown are optional. Your Purchase & Sale Agreement governs, whether items are labeled "optional" in this document or not.

## CLG HT SHOWN 8'-0" CLG HT POSSIBLE 9'-0"

\* Major Change Fee, see website plan page for cost

| F1 LIVING AREA       | 672 <sup>FT</sup>    | F1 BEDROOMS          | 1    | F1 BATHROOMS         | 1    |
|----------------------|----------------------|----------------------|------|----------------------|------|
| Main                 | 672.00 <sup>FT</sup> | Main                 | 1.00 | Main                 | 1.00 |
| Future               | 0.00 <sup>FT</sup>   | Future               | 0.00 | Future               | 0.00 |
| 2 <sup>nd</sup> Unit | 0.00 <sup>ft</sup>   | 2 <sup>nd</sup> Unit | 0.00 | 2 <sup>nd</sup> Unit | 0.00 |

#### © 2016 Art Form Architecture, LLC. ALL RIGHTS RESERVED.