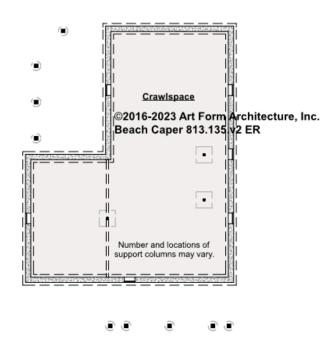

## BEACH CAPER - BASEMENT 813.135.v2 ER

Crawl Space Foundation Shown

\_\_\_\_

Some features shown are optional. Your Purchase & Sale Agreement governs, whether items are labeled "optional" in this document or not.

### CLG HT SHOWN - CLG HT POSSIBLE -

\* Major Change Fee, see website plan page for cost

| F1 LIVING AREA       | 0 <sup>FT</sup>    | F1 BEDROOMS          | 0    | F1 BATHROOMS         | 0    |
|----------------------|--------------------|----------------------|------|----------------------|------|
| Main                 | 0.00 <sup>FT</sup> | Main                 | 0.00 | Main                 | 0.00 |
| Future               | 0.00 <sup>FT</sup> | Future               | 0.00 | Future               | 0.00 |
| 2 <sup>nd</sup> Unit | 0.00 <sup>ft</sup> | 2 <sup>nd</sup> Unit | 0.00 | 2 <sup>nd</sup> Unit | 0.00 |

Use of this document is governed by our Terms and Conditions, found on our website: https://www.artform.us/terms-conditions/

#### © 2016 Art Form Architecture, LLC. ALL RIGHTS RESERVED.