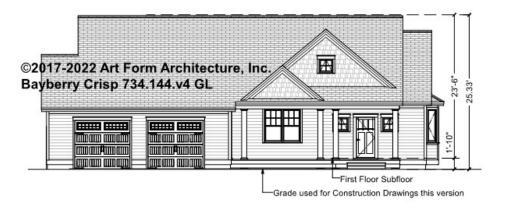

# BAYBERRY CRISP, 62X62 - RIGHT ELEVATION 734.144.v4 GL

#### BAYBERRY CRISP, 62X62 - LEFT ELEVATION 734.144.v4 GL