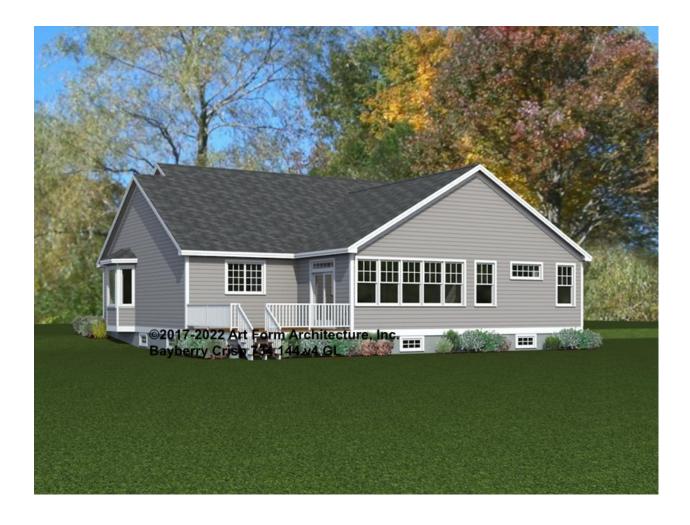

| F1 BEDROOMS          | 0    | F1 BATHROOMS         | 0    |
|----------------------|--------------------|----------------------|------|----------------------|------|
| Main                 | 0.00 FT            | Main                 | 0.00 | Main                 | 0.00 |
| Future               | 0.00 <sup>FT</sup> | Future               | 0.00 | Future               | 0.00 |
| 2 <sup>nd</sup> Unit | 0.00 FT            | 2 <sup>nd</sup> Unit | 0.00 | 2 <sup>nd</sup> Unit | 0.00 |



#### BAYBERRY CRISP, 62X62 - FRONT ELEVATION 734.144.v4 GL





# BAYBERRY CRISP, 62X62 - RIGHT ELEVATION 734.144.v4 GL





# BAYBERRY CRISP, 62X62 - REAR ELEVATION 734.144.v4 GL





#### BAYBERRY CRISP, 62X62 - LEFT ELEVATION 734.144.v4 GL





### BAYBERRY CRISP, 62X62 - REAR RENDER 734.144.v4 GL