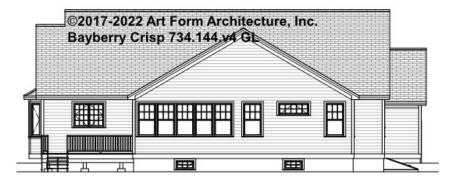

OWN 7'-8" CLG HT POSSIBLE 8'-0"

\* Major Change Fee, see website plan page for cost

| F1 LIVING AREA       | 0 FT               | F1 BEDROOMS          | 0    | F1 BATHROOMS         | 0    |
|----------------------|--------------------|----------------------|------|----------------------|------|
| Main                 | 0.00 FT            | Main                 | 0.00 | Main                 | 0.00 |
| Future               | 0.00 <sup>FT</sup> | Future               | 0.00 | Future               | 0.00 |
| 2 <sup>nd</sup> Unit | 0.00 FT            | 2 <sup>nd</sup> Unit | 0.00 | 2 <sup>nd</sup> Unit | 0.00 |



#### BAYBERRY CRISP, 62X62 - FRONT ELEVATION 734.144.v4 GL





# BAYBERRY CRISP, 62X62 - RIGHT ELEVATION 734.144.v4 GL





# BAYBERRY CRISP, 62X62 - REAR ELEVATION 734.144.v4 GL





#### BAYBERRY CRISP, 62X62 - LEFT ELEVATION 734.144.v4 GL





### BAYBERRY CRISP, 62X62 - REAR RENDER 734.144.v4 GL