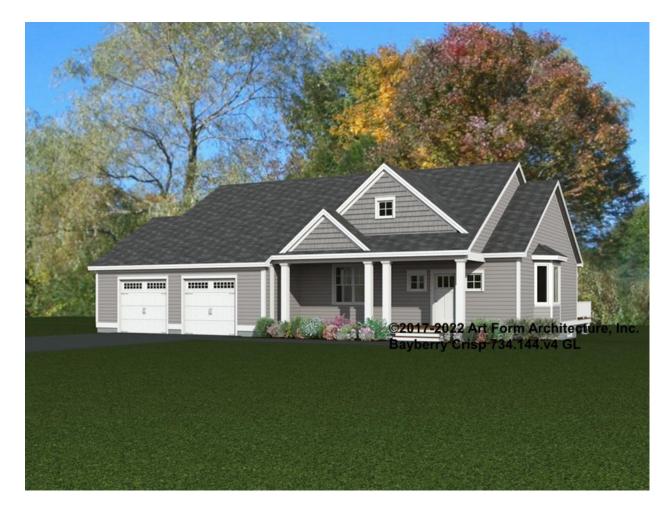

## **BAYBERRY CRISP, 62X62** 734.144.v4 GL

Part of the Bakery Series Collection.

In addition to our Terms and Conditions (the "Terms"), please be aware of the following:

Art Form Architecture, LLC ("Artform") requires that our Drawings be built substantially as designed. Artform will not be obligated by or liable for use of this design with markups as part of any builder agreement. While we attempt to accommodate where possible and reasonable, and where the changes do not denigrate our design, any and all changes to Drawings must be approved in writing by Artform. It is recommended that you have your Drawing updated by Artform prior to attaching any Drawing to any builder agreement. Artform shall not be responsible for the misuse of or unauthorized alterations to any of its Drawings.