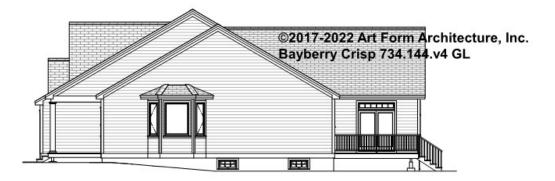

abeled "optional" in this document or not.



#### CLG HT SHOWN 7'-8" CLG HT POSSIBLE 8'-0"

\* Major Change Fee, see website plan page for cost

| F1 LIVING AREA       | 0 FT               | F1 BEDROOMS          | 0    | F1 BATHROOMS         | 0    |
|----------------------|--------------------|----------------------|------|----------------------|------|
| Main                 | 0.00 FT            | Main                 | 0.00 | Main                 | 0.00 |
| Future               | 0.00 <sup>FT</sup> | Future               | 0.00 | Future               | 0.00 |
| 2 <sup>nd</sup> Unit | 0.00 FT            | 2 <sup>nd</sup> Unit | 0.00 | 2 <sup>nd</sup> Unit | 0.00 |



#### BAYBERRY CRISP, 62X62 - FRONT ELEVATION 734.144.v4 GL





# BAYBERRY CRISP, 62X62 - RIGHT ELEVATION 734.144.v4 GL





# BAYBERRY CRISP, 62X62 - REAR ELEVATION 734.144.v4 GL





#### BAYBERRY CRISP, 62X62 - LEFT ELEVATION 734.144.v4 GL





### BAYBERRY CRISP, 62X62 - REAR RENDER 734.144.v4 GL