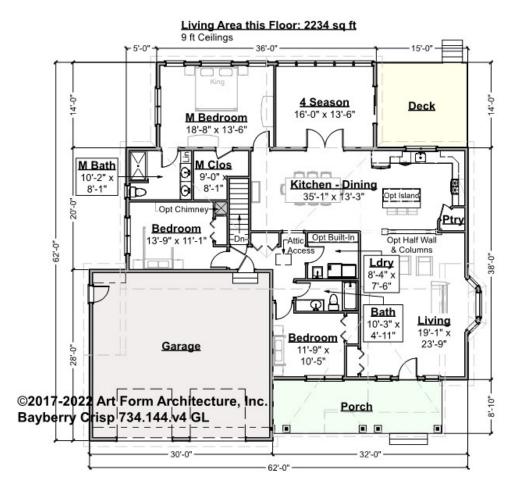

## BAYBERRY CRISP, 62X62 - 1<sup>ST</sup> FLOOR 734.144.v4 GL

Some features shown are optional. Your Purchase & Sale Agreement governs, whether items are labeled "optional" in this document or not.

CLG HT SHOWN 9'-0" CLG HT POSSIBLE 8'-0"

\* Major Change Fee, see website plan page for cost

| F1 LIVING AREA       | 2234 <sup>FT</sup> | F1 BEDROOMS          | 3    | F1 BATHROOMS         | 2    |
|----------------------|--------------------|----------------------|------|----------------------|------|
| Main                 | 2234.00 FT         | Main                 | 3.00 | Main                 | 2.00 |
| Future               | 0.00 <sup>FT</sup> | Future               | 0.00 | Future               | 0.00 |
| 2 <sup>nd</sup> Unit | 0.00 FT            | 2 <sup>nd</sup> Unit | 0.00 | 2 <sup>nd</sup> Unit | 0.00 |