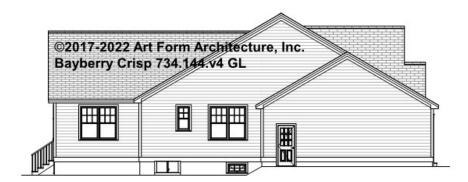

te plan page for cost

| F1 LIVING AREA       | 0 FT               | F1 BEDROOMS          | 0    | F1 BATHROOMS         | 0    |
|----------------------|--------------------|----------------------|------|----------------------|------|
| Main                 | 0.00 FT            | Main                 | 0.00 | Main                 | 0.00 |
| Future               | 0.00 <sup>FT</sup> | Future               | 0.00 | Future               | 0.00 |
| 2 <sup>nd</sup> Unit | 0.00 FT            | 2 <sup>nd</sup> Unit | 0.00 | 2 <sup>nd</sup> Unit | 0.00 |



#### BAYBERRY CRISP, 62X62 - FRONT ELEVATION 734.144.v4 GL





# BAYBERRY CRISP, 62X62 - RIGHT ELEVATION 734.144.v4 GL





# BAYBERRY CRISP, 62X62 - REAR ELEVATION 734.144.v4 GL





#### BAYBERRY CRISP, 62X62 - LEFT ELEVATION 734.144.v4 GL





### BAYBERRY CRISP, 62X62 - REAR RENDER 734.144.v4 GL