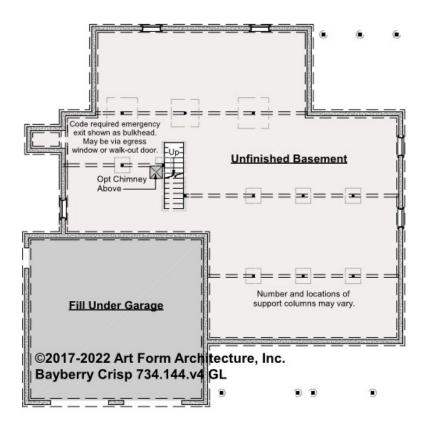

## BAYBERRY CRISP, 62X62 - BASEMENT 734.144.v4 GL

Some features shown are optional. Your Purchase & Sale Agreement governs, whether items are labeled "optional" in this document or not.

#### CLG HT SHOWN 7'-8" CLG HT POSSIBLE 8'-0"

\* Major Change Fee, see website plan page for cost

| F1 LIVING AREA       | 0 FT               | F1 BEDROOMS          | 0    | F1 BATHROOMS         | 0    |
|----------------------|--------------------|----------------------|------|----------------------|------|
| Main                 | 0.00 FT            | Main                 | 0.00 | Main                 | 0.00 |
| Future               | 0.00 <sup>FT</sup> | Future               | 0.00 | Future               | 0.00 |
| 2 <sup>nd</sup> Unit | 0.00 FT            | 2 <sup>nd</sup> Unit | 0.00 | 2 <sup>nd</sup> Unit | 0.00 |