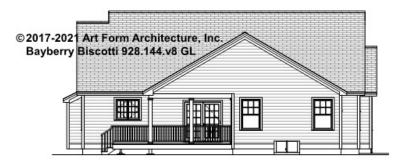

## CLG HT SHOWN 7'-8" CLG HT POSSIBLE 9'-0"

\* Major Change Fee, see website plan page for cost

| F1 LIVING AREA       | 0 FT               | F1 BEDROOMS          | 0    | F1 BATHROOMS         | 0    |
|----------------------|--------------------|----------------------|------|----------------------|------|
| Main                 | 0.00 <sup>FT</sup> | Main                 | 0.00 | Main                 | 0.00 |
| Future               | 0.00 FT            | Future               | 0.00 | Future               | 0.00 |
| 2 <sup>nd</sup> Unit | 0.00 FT            | 2 <sup>nd</sup> Unit | 0.00 | 2 <sup>nd</sup> Unit | 0.00 |



#### BAYBERRY BISCOTTI - FRONT ELEVATION 928.144.v8 GL





# BAYBERRY BISCOTTI - RIGHT ELEVATION 928.144.v8 GL





# BAYBERRY BISCOTTI - REAR ELEVATION 928.144.v8 GL





# BAYBERRY BISCOTTI - LEFT ELEVATION 928.144.v8 GL





#### BAYBERRY BISCOTTI - REAR RENDER 928.144.v8 GL