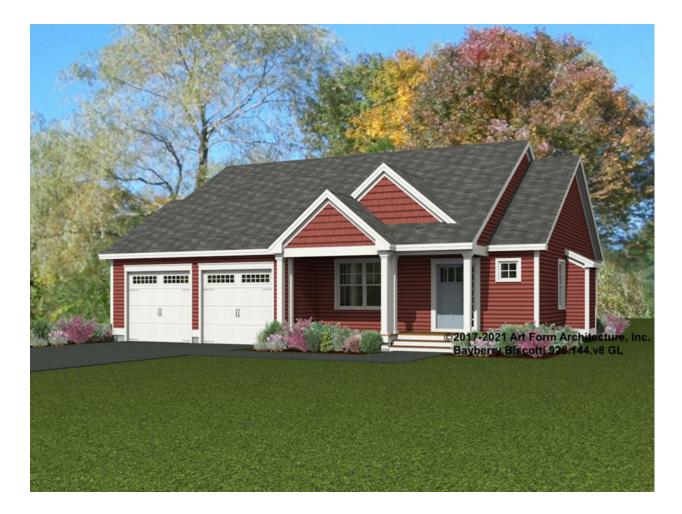

#### BAYBERRY BISCOTTI 928.144.v8 GL

Part of the Bakery Series Collection.

In additi

In addition to our Terms and Conditions (the "Terms"), please be aware of the following:

Art Form Architecture, LLC ("Artform") requires that our Drawings be built substantially as designed. Artform will not be obligated by or liable for use of this design with markups as part of any builder agreement. While we attempt to accommodate where possible and reasonable, and where the changes do not denigrate our design, any and all changes to Drawings must be approved in writing by Artform. It is recommended that you have your Drawing updated by Artform prior to attaching any Drawing to any builder agreement. Artform shall not be responsible for the misuse of or unauthorized alterations to any of its Drawings.

| Width 48.00 F |
|---------------|
|---------------|

Depth 59.33 FT

Height 23.75 FT

| LIVING AREA          | 1604 <sup>FT</sup> |
|----------------------|--------------------|
| Main                 | 1604 <sup>FT</sup> |
| Future               | 0 FT               |
| 2 <sup>nd</sup> Unit | 0 <sup>FT</sup>    |

| BEDROOMS             | 3 |
|----------------------|---|
| Main                 | 3 |
| Future               | 0 |
| 2 <sup>nd</sup> Unit | 0 |

| BATHROOMS            | 2 |
|----------------------|---|
| Main                 | 2 |
| Future               | 0 |
| 2 <sup>nd</sup> Unit | 0 |