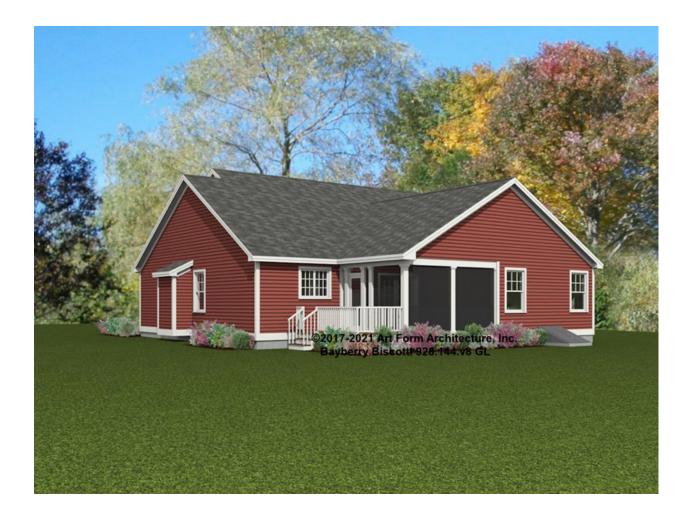

EA       | 0 FT               | F1 BEDROOMS          | 0    | F1 BATHROOMS         | 0    |
|----------------------|--------------------|----------------------|------|----------------------|------|
| Main                 | 0.00 <sup>FT</sup> | Main                 | 0.00 | Main                 | 0.00 |
| Future               | 0.00 FT            | Future               | 0.00 | Future               | 0.00 |
| 2 <sup>nd</sup> Unit | 0.00 FT            | 2 <sup>nd</sup> Unit | 0.00 | 2 <sup>nd</sup> Unit | 0.00 |



#### BAYBERRY BISCOTTI - FRONT ELEVATION 928.144.v8 GL





# BAYBERRY BISCOTTI - RIGHT ELEVATION 928.144.v8 GL





# BAYBERRY BISCOTTI - REAR ELEVATION 928.144.v8 GL





# BAYBERRY BISCOTTI - LEFT ELEVATION 928.144.v8 GL





#### BAYBERRY BISCOTTI - REAR RENDER 928.144.v8 GL