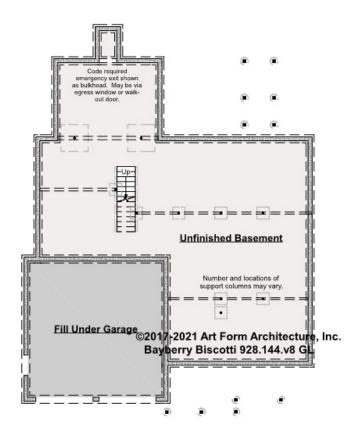

# BAYBERRY BISCOTTI - BASEMENT 928.144.v8 GL

Some features shown are optional. Your Purchase & Sale Agreement governs, whether items are labeled "optional" in this document or not.

#### CLG HT SHOWN 7'-8" CLG HT POSSIBLE 9'-0"

\* Major Change Fee, see website plan page for cost

| F1 LIVING AREA       | 0 FT               | F1 BEDROOMS          | 0    | F1 BATHROOMS         | 0    |
|----------------------|--------------------|----------------------|------|----------------------|------|
| Main                 | 0.00 <sup>FT</sup> | Main                 | 0.00 | Main                 | 0.00 |
| Future               | 0.00 FT            | Future               | 0.00 | Future               | 0.00 |
| 2 <sup>nd</sup> Unit | 0.00 FT            | 2 <sup>nd</sup> Unit | 0.00 | 2 <sup>nd</sup> Unit | 0.00 |