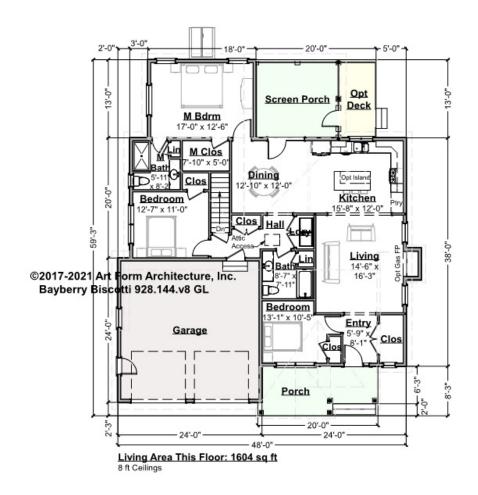

# BAYBERRY BISCOTTI - 1<sup>ST</sup> FLOOR 928.144.v8 GL

CLG HT SHOWN 8'-0" CLG HT POSSIBLE 9'-0"

<sup>\*</sup> Major Change Fee, see website plan page for cost

| F1 LIVING AREA       | 1604 <sup>FT</sup> | F1 BEDROOMS          | 3    | F1 BATHROOMS         | 2    |
|----------------------|--------------------|----------------------|------|----------------------|------|
| Main                 | 1604.00 FT         | Main                 | 3.00 | Main                 | 2.00 |
| Future               | 0.00 FT            | Future               | 0.00 | Future               | 0.00 |
| 2 <sup>nd</sup> Unit | 0.00 FT            | 2 <sup>nd</sup> Unit | 0.00 | 2 <sup>nd</sup> Unit | 0.00 |