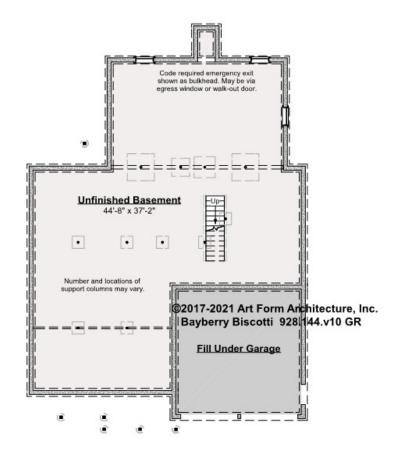

# BAYBERRY BISCOTTI - BASEMENT 928.144.v10 GR

Some features shown are optional. Your Purchase & Sale Agreement governs, whether items are labeled "optional" in this document or not.

CLG HT SHOWN 7'-8" CLG HT POSSIBLE 9'-0"

\* Major Change Fee, see website plan page for cost

| F1 LIVING AREA       | 0 FT    | F1 BEDROOMS          | 0    | F1 BATHROOMS         | 0    |
|----------------------|---------|----------------------|------|----------------------|------|
| Main                 | 0.00 FT | Main                 | 0.00 | Main                 | 0.00 |
| Future               | 0.00 FT | Future               | 0.00 | Future               | 0.00 |
| 2 <sup>nd</sup> Unit | 0.00 FT | 2 <sup>nd</sup> Unit | 0.00 | 2 <sup>nd</sup> Unit | 0.00 |