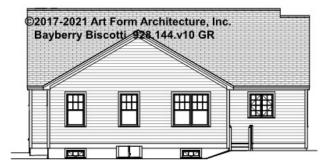

re labeled "optional" in this document or not.



CLG HT SHOWN 7'-8" CLG HT POSSIBLE 9'-0"

\* Major Change Fee, see website plan page for cost

| F1 LIVING AREA       | 0 FT    | F1 BEDROOMS          | 0    | F1 BATHROOMS         | 0    |
|----------------------|---------|----------------------|------|----------------------|------|
| Main                 | 0.00 FT | Main                 | 0.00 | Main                 | 0.00 |
| Future               | 0.00 FT | Future               | 0.00 | Future               | 0.00 |
| 2 <sup>nd</sup> Unit | 0.00 FT | 2 <sup>nd</sup> Unit | 0.00 | 2 <sup>nd</sup> Unit | 0.00 |



## BAYBERRY BISCOTTI - FRONT ELEVATION 928.144.v10 GR





## BAYBERRY BISCOTTI - RIGHT ELEVATION 928.144.v10 GR





## BAYBERRY BISCOTTI - FRONT ELEVATION 928.144.v10 GR

\_





## BAYBERRY BISCOTTI - LEFT ELEVATION 928.144.v10 GR