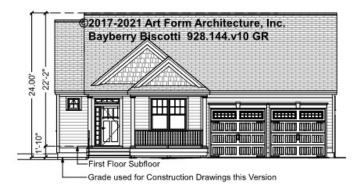

## BAYBERRY BISCOTTI - RIGHT ELEVATION 928.144.v10 GR

## BAYBERRY BISCOTTI - LEFT ELEVATION 928.144.v10 GR