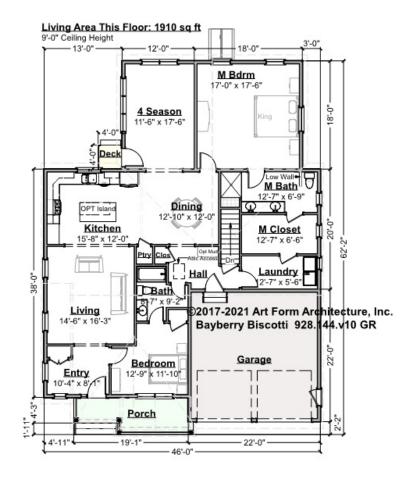

#### BAYBERRY BISCOTTI - 1<sup>ST</sup> FLOOR 928.144.v10 GR

CLG HT SHOWN 9'-0" CLG HT POSSIBLE 8'-0"

<sup>\*</sup> Major Change Fee, see website plan page for cost

| F1 LIVING AREA       | 1910 <sup>FT</sup> | F1 BEDROOMS          | 2    | F1 BATHROOMS         | 2    |
|----------------------|--------------------|----------------------|------|----------------------|------|
| Main                 | 1910.00 FT         | Main                 | 2.00 | Main                 | 2.00 |
| Future               | 0.00 FT            | Future               | 0.00 | Future               | 0.00 |
| 2 <sup>nd</sup> Unit | 0.00 FT            | 2 <sup>nd</sup> Unit | 0.00 | 2 <sup>nd</sup> Unit | 0.00 |

| <b>Width</b> 46.00 ' ' |                    | <b>Depth</b> 62.20 ' ' |   | Height 24.00 ' '     |   |
|------------------------|--------------------|------------------------|---|----------------------|---|
| LIVING AREA            | 1910 <sup>FT</sup> | BEDROOMS               | 2 | BATHROOMS            | 2 |
| Main                   | 1910 FT            | Main                   | 2 | Main                 | 2 |
| Future                 | 0 FT               | Future                 | 0 | Future               | 0 |
| 2 <sup>nd</sup> Unit   | 0 FT               | 2 <sup>nd</sup> Unit   | 0 | 2 <sup>nd</sup> Unit | 0 |