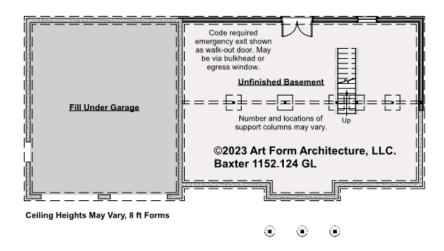

### BAXTER - BASEMENT 1152.124 GL

\_

Some features shown are optional. Your Purchase & Sale Agreement governs, whether items are labeled "optional" in this document or not.

### CLG HT SHOWN 7'-8" CLG HT POSSIBLE 10' & Up

\* Major Change Fee, see website plan page for cost

| F1 LIVING AREA       | 0 FT | F1 BEDROOMS          | 0 | F1 BATHROOMS         | 0 |
|----------------------|------|----------------------|---|----------------------|---|
| Main                 | FT   | Main                 |   | Main                 |   |
| Future               | FT   | Future               |   | Future               |   |
| 2 <sup>nd</sup> Unit | FT   | 2 <sup>nd</sup> Unit |   | 2 <sup>nd</sup> Unit |   |