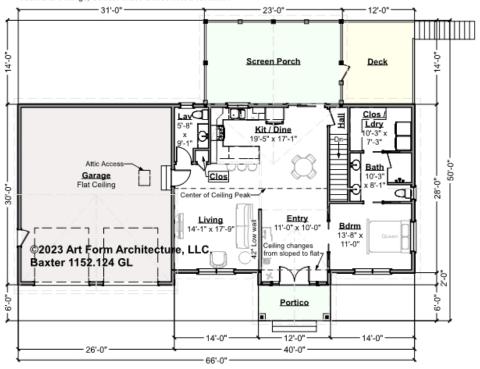

## BAXTER - 1<sup>ST</sup> FLOOR 1152.124 GL

\_

Some features shown are optional. Your Purchase & Sale Agreement governs, whether items are labeled "optional" in this document or not.

#### Living Area - First Floor: 1157 sq ft

Cathedral Ceilings, Scissor Truss unless noted otherwise

#### CLG HT SHOWN - CLG HT POSSIBLE -

\* Major Change Fee, see website plan page for cost

| F1 LIVING AREA       | 1157 <sup>FT</sup> | F1 BEDROOMS          | 1    | F1 BATHROOMS         | 1.5  |
|----------------------|--------------------|----------------------|------|----------------------|------|
| Main                 | 1157.00 FT         | Main                 | 1.00 | Main                 | 1.50 |
| Future               | FT                 | Future               |      | Future               |      |
| 2 <sup>nd</sup> Unit | FT                 | 2 <sup>nd</sup> Unit |      | 2 <sup>nd</sup> Unit |      |