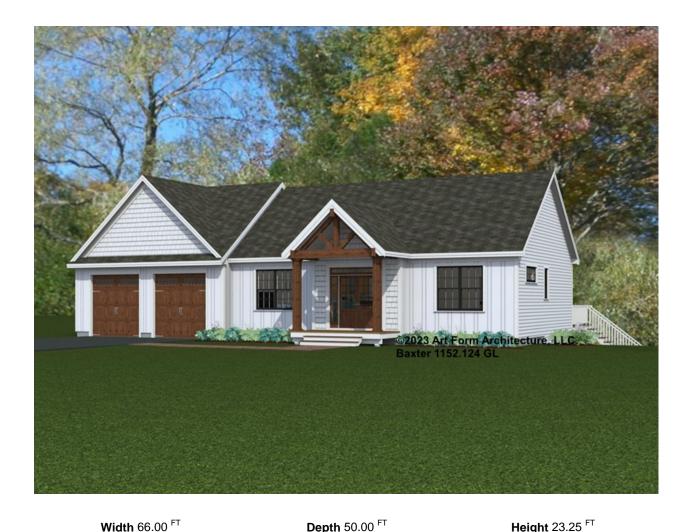

# **BAXTER** 1152.124 GL

In addition to our Terms and Conditions (the "Terms"), please be aware of the following:

Art Form Architecture, LLC ("Artform") requires that our Drawings be built substantially as designed. Artform will not be obligated by or liable for use of this design with markups as part of any builder agreement. While we attempt to accommodate where possible and reasonable, and where the changes do not denigrate our design, any and all changes to Drawings must be approved in writing by Artform. It is recommended that you have your Drawing updated by Artform prior to attaching any Drawing to any builder agreement. Artform shall not be responsible for the misuse of or unauthorized alterations to any of its Drawings.

|             |                    | -        |   | -         |     |
|-------------|--------------------|----------|---|-----------|-----|
| LIVING AREA | 1157 <sup>FT</sup> | BEDROOMS | 1 | BATHROOMS | 1.5 |
| Main        | 1157 <sup>FT</sup> | Main     | 1 | Main      | 1.5 |
| Future      | 0 FT               | Future   | 0 | Future    | 0   |