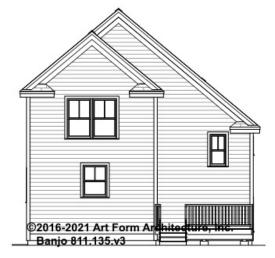

s Floor: 256 sq ft



#### CLG HT SHOWN 7'-8" CLG HT POSSIBLE 9'-0"

\* Major Change Fee, see website plan page for cost

| F1 LIVING AREA       | 0 FT               | F1 BEDROOMS          | 0    | F1 BATHROOMS         | 0    |
|----------------------|--------------------|----------------------|------|----------------------|------|
| Main                 | 0.00 <sup>FT</sup> | Main                 | 0.00 | Main                 | 0.00 |
| Future               | 0.00 FT            | Future               | 0.00 | Future               | 0.00 |
| 2 <sup>nd</sup> Unit | 0.00 FT            | 2 <sup>nd</sup> Unit | 0.00 | 2 <sup>nd</sup> Unit | 0.00 |



## BANJO - FRONT ELEVATION 811.135.v3 KR

\_





## BANJO - RIGHT ELEVATION 811.135.v3 KR

\_





## BANJO - REAR ELEVATION 811.135.v3 KR

\_





## BANJO - LEFT ELEVATION 811.135.v3 KR

\_





# BANJO - REAR RENDER 811.135.v3 KR