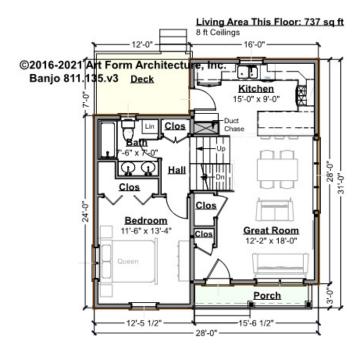

# BANJO - 1<sup>ST</sup> FLOOR 811.135.v3 KR

\_

Some features shown are optional. Your Purchase & Sale Agreement governs, whether items are labeled "optional" in this document or not.

### CLG HT SHOWN 8'-0" CLG HT POSSIBLE 8'-0"

\* Major Change Fee, see website plan page for cost

| F1 LIVING AREA       | 737 <sup>FT</sup>    | F1 BEDROOMS          | 1    | F1 BATHROOMS         | 1    |
|----------------------|----------------------|----------------------|------|----------------------|------|
| Main                 | 737.00 <sup>FT</sup> | Main                 | 1.00 | Main                 | 1.00 |
| Future               | 0.00 FT              | Future               | 0.00 | Future               | 0.00 |
| 2 <sup>nd</sup> Unit | 0.00 FT              | 2 <sup>nd</sup> Unit | 0.00 | 2 <sup>nd</sup> Unit | 0.00 |

Some features shown are optional. Your Purchase & Sale Agreement governs, whether items are labeled "optional" in this document or not.