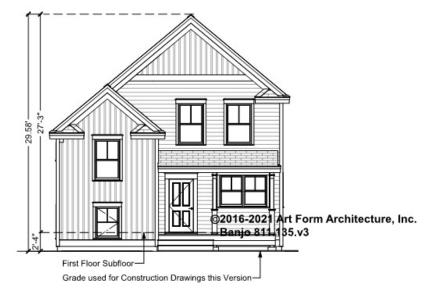

reement governs, whether items are labeled "optional" in this document or not.

### Living Area This Floor: 256 sq ft



#### CLG HT SHOWN 7'-8" CLG HT POSSIBLE 9'-0"

\* Major Change Fee, see website plan page for cost

| F1 LIVING AREA       | 0 FT               | F1 BEDROOMS          | 0    | F1 BATHROOMS         | 0    |
|----------------------|--------------------|----------------------|------|----------------------|------|
| Main                 | 0.00 <sup>FT</sup> | Main                 | 0.00 | Main                 | 0.00 |
| Future               | 0.00 FT            | Future               | 0.00 | Future               | 0.00 |
| 2 <sup>nd</sup> Unit | 0.00 FT            | 2 <sup>nd</sup> Unit | 0.00 | 2 <sup>nd</sup> Unit | 0.00 |



## BANJO - FRONT ELEVATION 811.135.v3 KR

\_





## BANJO - RIGHT ELEVATION 811.135.v3 KR

\_





## BANJO - REAR ELEVATION 811.135.v3 KR

\_





## BANJO - LEFT ELEVATION 811.135.v3 KR

\_





# BANJO - REAR RENDER 811.135.v3 KR