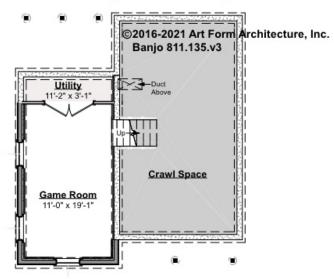

## BANJO - BASEMENT 811.135.v3 KR

Note: finished basement area is NOT included in main or future Living Area, but IS shown on CDs. We do this so Search doesn't mislead - everyone knows you can finish a basement!

### Living Area This Floor: 256 sq ft

#### CLG HT SHOWN 7'-8" CLG HT POSSIBLE 9'-0"

\* Major Change Fee, see website plan page for cost

| F1 LIVING AREA       | 0 FT               | F1 BEDROOMS          | 0    | F1 BATHROOMS         | 0    |
|----------------------|--------------------|----------------------|------|----------------------|------|
| Main                 | 0.00 <sup>FT</sup> | Main                 | 0.00 | Main                 | 0.00 |
| Future               | 0.00 FT            | Future               | 0.00 | Future               | 0.00 |
| 2 <sup>nd</sup> Unit | 0.00 FT            | 2 <sup>nd</sup> Unit | 0.00 | 2 <sup>nd</sup> Unit | 0.00 |