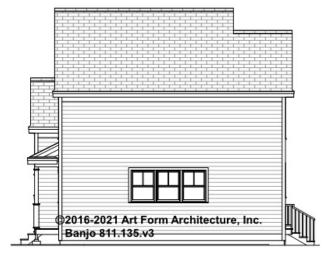

al" in this document or not.

### Living Area This Floor: 256 sq ft



#### CLG HT SHOWN 7'-8" CLG HT POSSIBLE 9'-0"

\* Major Change Fee, see website plan page for cost

| F1 LIVING AREA       | 0 FT               | F1 BEDROOMS          | 0    | F1 BATHROOMS         | 0    |
|----------------------|--------------------|----------------------|------|----------------------|------|
| Main                 | 0.00 <sup>FT</sup> | Main                 | 0.00 | Main                 | 0.00 |
| Future               | 0.00 FT            | Future               | 0.00 | Future               | 0.00 |
| 2 <sup>nd</sup> Unit | 0.00 FT            | 2 <sup>nd</sup> Unit | 0.00 | 2 <sup>nd</sup> Unit | 0.00 |



## BANJO - FRONT ELEVATION 811.135.v3 KR

\_





## BANJO - RIGHT ELEVATION 811.135.v3 KR

\_





## BANJO - REAR ELEVATION 811.135.v3 KR

\_





## BANJO - LEFT ELEVATION 811.135.v3 KR

\_





# BANJO - REAR RENDER 811.135.v3 KR