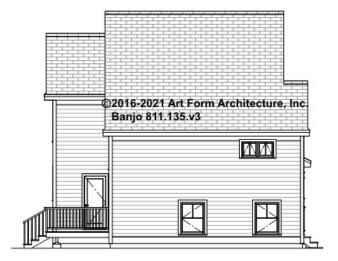

HT POSSIBLE 9'-0"

\* Major Change Fee, see website plan page for cost

| F1 LIVING AREA       | 0 FT               | F1 BEDROOMS          | 0    | F1 BATHROOMS         | 0    |
|----------------------|--------------------|----------------------|------|----------------------|------|
| Main                 | 0.00 <sup>FT</sup> | Main                 | 0.00 | Main                 | 0.00 |
| Future               | 0.00 FT            | Future               | 0.00 | Future               | 0.00 |
| 2 <sup>nd</sup> Unit | 0.00 FT            | 2 <sup>nd</sup> Unit | 0.00 | 2 <sup>nd</sup> Unit | 0.00 |



## BANJO - FRONT ELEVATION 811.135.v3 KR

\_





## BANJO - RIGHT ELEVATION 811.135.v3 KR

\_





## BANJO - REAR ELEVATION 811.135.v3 KR

\_





## BANJO - LEFT ELEVATION 811.135.v3 KR

\_





# BANJO - REAR RENDER 811.135.v3 KR