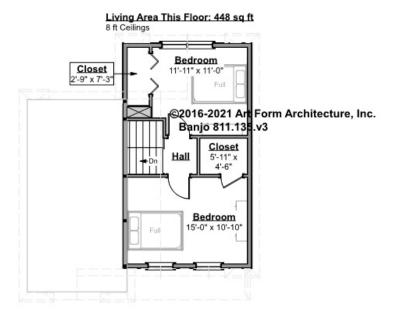

# BANJO - 2<sup>ND</sup> FLOOR 811.135.v3 KR

Some features shown are optional. Your Purchase & Sale Agreement governs, whether items are labeled "optional" in this document or not.

### CLG HT SHOWN 8'-0" CLG HT POSSIBLE 8'-0"

\* Major Change Fee, see website plan page for cost

| F1 LIVING AREA       | 448 <sup>FT</sup>    | F1 BEDROOMS          | 2    | F1 BATHROOMS         | 0    |
|----------------------|----------------------|----------------------|------|----------------------|------|
| Main                 | 448.00 <sup>FT</sup> | Main                 | 2.00 | Main                 | 0.00 |
| Future               | 0.00 FT              | Future               | 0.00 | Future               | 0.00 |
| 2 <sup>nd</sup> Unit | 0.00 FT              | 2 <sup>nd</sup> Unit | 0.00 | 2 <sup>nd</sup> Unit | 0.00 |