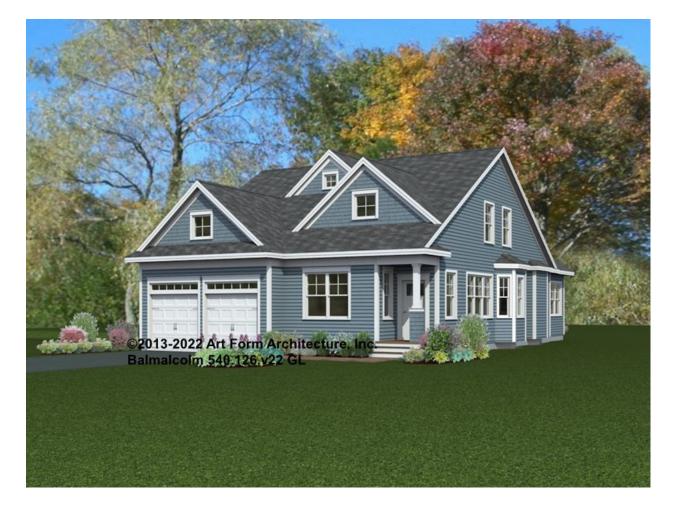

### BALMALCOLM WITH SUN - FRONT ELEVATION 540.126.v22 GL

\_

Some features shown are optional. Your Purchase & Sale Agreement governs, whether items are labeled "optional" in this document or not.

### ©2013-2022 Art Form Architecture, Inc.

Use of this document is governed by our Terms and Conditions, found on our website: https://www.artform.us/terms-conditions/