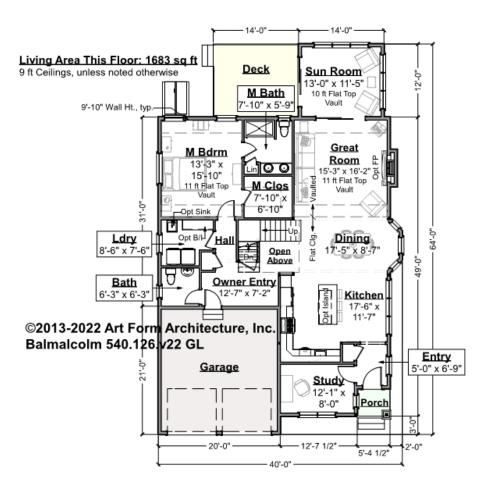

# BALMALCOLM WITH SUN - 1<sup>ST</sup> FLOOR 540.126.v22 GL

—

Some features shown are optional. Your Purchase & Sale Agreement governs, whether items are labeled "optional" in this document or not.

CLG HT SHOWN 9'-0" CLG HT POSSIBLE 8'-0"

\* Major Change Fee, see website plan page for cost

| F1 LIVING AREA       | 1683 <sup>FT</sup> | F1 BEDROOMS          | 1    | F1 BATHROOMS         | 1.5  |
|----------------------|--------------------|----------------------|------|----------------------|------|
| Main                 | 1683.00 FT         | Main                 | 1.00 | Main                 | 1.50 |
| Future               | FT                 | Future               |      | Future               |      |
| 2 <sup>nd</sup> Unit | FT                 | 2 <sup>nd</sup> Unit |      | 2 <sup>nd</sup> Unit |      |