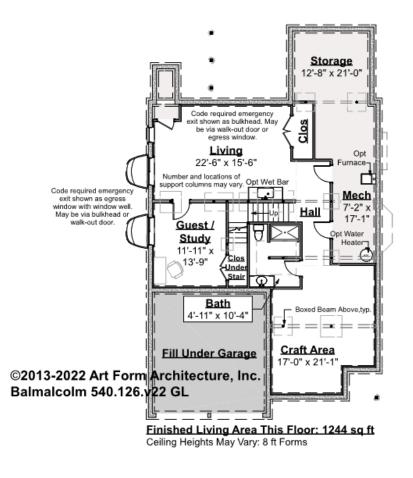

### BALMALCOLM WITH SUN - BASEMENT 540.126.v22 GL

Note: finished basement area is NOT included in main or future Living Area, but IS shown on CDs. We do this so Search doesn't mislead - everyone knows you can finish a basement!

\_\_\_\_

Some features shown are optional. Your Purchase & Sale Agreement governs, whether items are labeled "optional" in this document or not.

CLG HT SHOWN 7'-8" CLG HT POSSIBLE 9'-0"

\* Major Change Fee, see website plan page for cost

| F1 LIVING AREA       | 0 <sup>FT</sup>    | F1 BEDROOMS          | 1    | F1 BATHROOMS         | 1    |
|----------------------|--------------------|----------------------|------|----------------------|------|
| Main                 | 0.00 <sup>FT</sup> | Main                 |      | Main                 |      |
| Future               | FT                 | Future               | 1.00 | Future               | 1.00 |
| 2 <sup>nd</sup> Unit | FT                 | 2 <sup>nd</sup> Unit |      | 2 <sup>nd</sup> Unit |      |