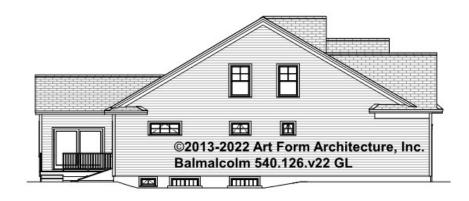

### BALMALCOLM WITH SUN - LEFT ELEVATION 540.126.v22 GL

\_\_\_\_

Some features shown are optional. Your Purchase & Sale Agreement governs, whether items are labeled "optional" in this document or not.

You may not build this Design without purchasing a License to Build (as defined in our Terms). Unauthorized changes are not permitted and violate copyright laws, which provide substantial penalties for infringement.