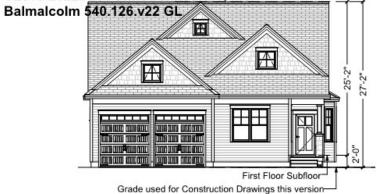

### BALMALCOLM WITH SUN - FRONT ELEVATION 540.126.v22 GL

\_

Some features shown are optional. Your Purchase & Sale Agreement governs, whether items are labeled "optional" in this document or not.

### ©2013-2022 Art Form Architecture, Inc.

Use of this document is governed by our Terms and Conditions, found on our website: https://www.artform.us/terms-conditions/