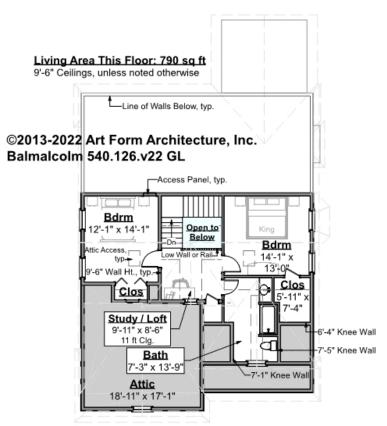

# BALMALCOLM WITH SUN - 2<sup>ND</sup> FLOOR 540.126.v22 GL

Note: Ceiling height for second floor is 9'-6"; refer to floor plan.

\_\_\_\_

Some features shown are optional. Your Purchase & Sale Agreement governs, whether items are labeled "optional" in this document or not.

### CLG HT SHOWN 9'-0" CLG HT POSSIBLE 8'-0"

\* Major Change Fee, see website plan page for cost

| F1 LIVING AREA       | 790 <sup>FT</sup>    | F1 BEDROOMS          | 2    | F1 BATHROOMS         | 1    |
|----------------------|----------------------|----------------------|------|----------------------|------|
| Main                 | 790.00 <sup>FT</sup> | Main                 | 2.00 | Main                 | 1.00 |
| Future               | FT                   | Future               |      | Future               |      |
| 2 <sup>nd</sup> Unit | FT                   | 2 <sup>nd</sup> Unit |      | 2 <sup>nd</sup> Unit |      |