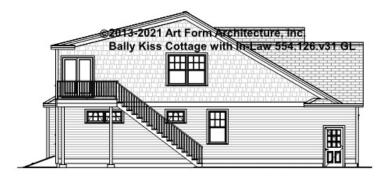

EA       | 0 FT               | F1 BEDROOMS          | 0    | F1 BATHROOMS         | 0    |
|----------------------|--------------------|----------------------|------|----------------------|------|
| Main                 | 0.00 <sup>FT</sup> | Main                 | 0.00 | Main                 | 0.00 |
| Future               | 0.00 <sup>FT</sup> | Future               | 0.00 | Future               | 0.00 |
| 2 <sup>nd</sup> Unit | 0.00 <sup>FT</sup> | 2 <sup>nd</sup> Unit | 0.00 | 2 <sup>nd</sup> Unit | 0.00 |



# BALLY KISS COTTAGE WITH IN-LAW - FRONT ELEVATION 554.126.v31 GL





### BALLY KISS COTTAGE WITH IN-LAW -RIGHT ELEVATION 554.126.v31 GL





### BALLY KISS COTTAGE WITH IN-LAW -REAR ELEVATION 554.126.v31 GL





### BALLY KISS COTTAGE WITH IN-LAW -LEFT ELEVATION 554.126.v31 GL