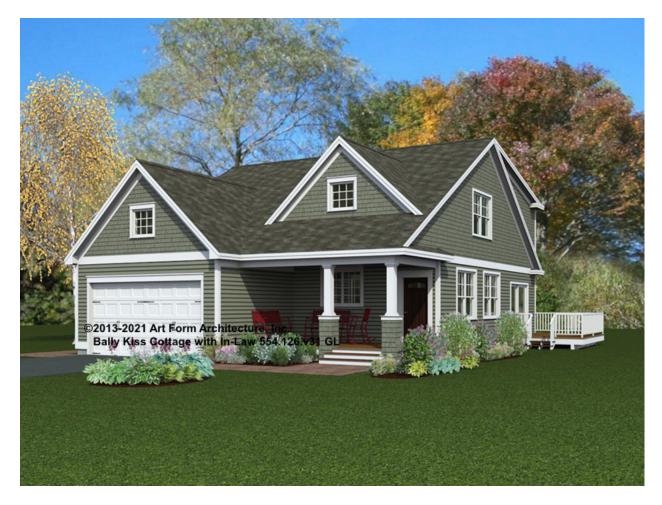

## BALLY KISS COTTAGE WITH IN-LAW 554.126.v31 GL

In addition to our Terms and Conditions (the "Terms"), please be aware of the following:

Art Form Architecture, LLC ("Artform") requires that our Drawings be built substantially as designed. Artform will not be obligated by or liable for use of this design with markups as part of any builder agreement. While we attempt to accommodate where possible and reasonable, and where the changes do not denigrate our design, any and all changes to Drawings must be approved in writing by Artform. It is recommended that you have your Drawing updated by Artform prior to attaching any Drawing to any builder agreement. Artform shall not be responsible for the misuse of or unauthorized alterations to any of its Drawings.



| Width 38.00 FT | Depth 50.00 FT       | Height 26.08 FT |
|----------------|----------------------|-----------------|
| Width 66.66    | <b>Dopu</b> ii 00.00 | 11019111 20:00  |

| LIVING AREA          | 2457 <sup>FT</sup> | BEDROOMS             | 4 | BATHROOMS            | 3.5 |
|----------------------|--------------------|----------------------|---|----------------------|-----|
| Main                 | 1875 <sup>FT</sup> | Main                 | 3 | Main                 | 2.5 |
| Future               | 0 FT               | Future               | 0 | Future               | 0   |
| 2 <sup>nd</sup> Unit | 582 <sup>FT</sup>  | 2 <sup>nd</sup> Unit | 1 | 2 <sup>nd</sup> Unit | 1   |



## BALLY KISS COTTAGE WITH IN-LAW - 1<sup>ST</sup> FLOOR 554.126.v31 GL

Some features shown are optiona