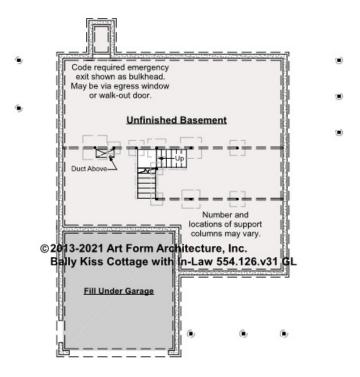

### BALLY KISS COTTAGE WITH IN-LAW -BASEMENT 554.126.v31 GL

Some features shown are optional. Your Purchase & Sale Agreement governs, whether items are labeled "optional" in this document or not.

CLG HT SHOWN 7'-8" CLG HT POSSIBLE 9'-0"

\* Major Change Fee, see website plan page for cost

| F1 LIVING AREA       | 0 FT               | F1 BEDROOMS          | 0    | F1 BATHROOMS         | 0    |
|----------------------|--------------------|----------------------|------|----------------------|------|
| Main                 | 0.00 <sup>FT</sup> | Main                 | 0.00 | Main                 | 0.00 |
| Future               | 0.00 <sup>FT</sup> | Future               | 0.00 | Future               | 0.00 |
| 2 <sup>nd</sup> Unit | 0.00 <sup>FT</sup> | 2 <sup>nd</sup> Unit | 0.00 | 2 <sup>nd</sup> Unit | 0.00 |