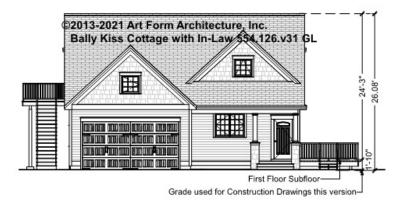

# BALLY KISS COTTAGE WITH IN-LAW - FRONT ELEVATION 554.126.v31 GL

| Width 38.00 FT | Depth 50.00 FT       | Height 26.08 FT |
|----------------|----------------------|-----------------|
| Width 66.66    | <b>Dopu</b> ii 00.00 | 11019111 20:00  |

| LIVING AREA          | 2457 <sup>FT</sup> | BEDROOMS             | 4 | BATHROOMS            | 3.5 |
|----------------------|--------------------|----------------------|---|----------------------|-----|
| Main                 | 1875 <sup>FT</sup> | Main                 | 3 | Main                 | 2.5 |
| Future               | 0 FT               | Future               | 0 | Future               | 0   |
| 2 <sup>nd</sup> Unit | 582 <sup>FT</sup>  | 2 <sup>nd</sup> Unit | 1 | 2 <sup>nd</sup> Unit | 1   |