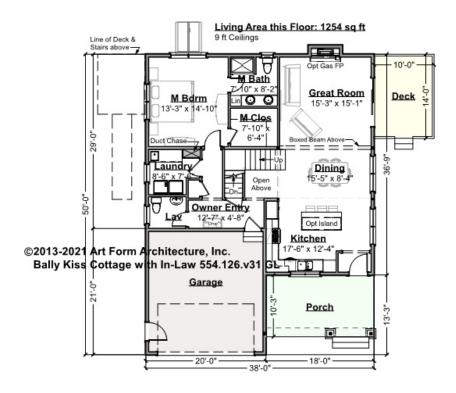

## BALLY KISS COTTAGE WITH IN-LAW - 1<sup>ST</sup> FLOOR 554.126.v31 GL

Some features shown are optional. Your Purchase & Sale Agreement governs, whether items are labeled "optional" in this document or not.

#### CLG HT SHOWN 9'-0" CLG HT POSSIBLE 8'-0"

\* Major Change Fee, see website plan page for cost

| F1 LIVING AREA       | 1254 <sup>FT</sup>    | F1 BEDROOMS          | 1    | F1 BATHROOMS         | 1.5  |
|----------------------|-----------------------|----------------------|------|----------------------|------|
| Main                 | 1254.00 <sup>FT</sup> | Main                 | 1.00 | Main                 | 1.50 |
| Future               | 0.00 FT               | Future               | 0.00 | Future               | 0.00 |
| 2 <sup>nd</sup> Unit | 0.00 FT               | 2 <sup>nd</sup> Unit | 0.00 | 2 <sup>nd</sup> Unit | 0.00 |