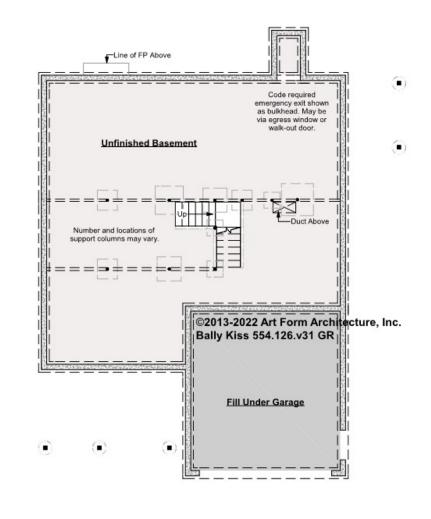

# BALLY KISS W/IN-LAW - BASEMENT 554.126.v31 GR

Some features shown are optional. Your Purchase & Sale Agreement governs, whether items are labeled "optional" in this document or not.

.

.

CLG HT SHOWN 7'-8" CLG HT POSSIBLE 9'-0"

\* Major Change Fee, see website plan page for cost

| F1 LIVING AREA       | 0 <sup>FT</sup>    | F1 BEDROOMS          | 0    | F1 BATHROOMS         | 0    |
|----------------------|--------------------|----------------------|------|----------------------|------|
| Main                 | 0.00 <sup>FT</sup> | Main                 | 0.00 | Main                 | 0.00 |
| Future               | 0.00 <sup>FT</sup> | Future               | 0.00 | Future               | 0.00 |
| 2 <sup>nd</sup> Unit | 0.00 <sup>ft</sup> | 2 <sup>nd</sup> Unit | 0.00 | 2 <sup>nd</sup> Unit | 0.00 |