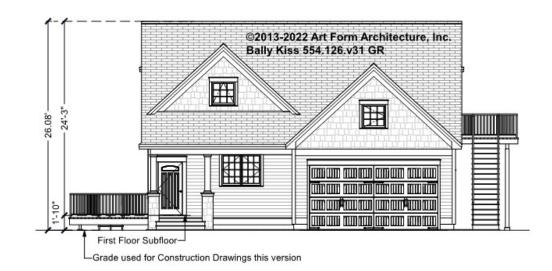

# BALLY KISS W/IN-LAW - FRONT ELEVATION 554.126.v31 GR

\_

You may not build this Design without purchasing a License to Build (as defined in our Terms). Unauthorized changes are not permitted and violate copyright laws, which provide substantial penalties for infringement.