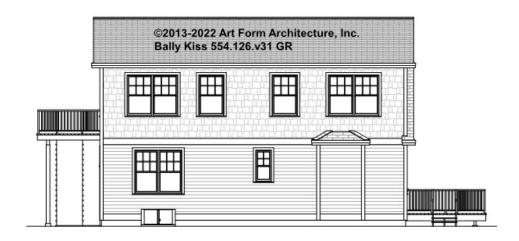

# BALLY KISS W/IN-LAW - LEFT ELEVATION 554.126.v31 GR

\_

You may not build this Design without purchasing a License to Build (as defined in our Terms). Unauthorized changes are not permitted and violate copyright laws, which provide substantial penalties for infringement.