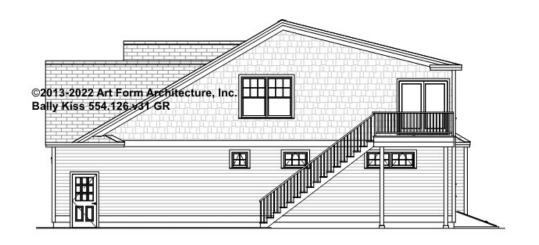

| 0.00 | Main                 | 0.00 |
| Future               | 0.00 <sup>FT</sup> | Future               | 0.00 | Future               | 0.00 |
| 2 <sup>nd</sup> Unit | 0.00 <sup>ft</sup> | 2 <sup>nd</sup> Unit | 0.00 | 2 <sup>nd</sup> Unit | 0.00 |

Use of this document is governed by our Terms and Conditions, found on our website: https://www.artform.us/terms-conditions/

#### © 2013 Art Form Architecture, LLC. ALL RIGHTS RESERVED.



# BALLY KISS W/IN-LAW - FRONT ELEVATION 554.126.v31 GR

\_



You may not build this Design without purchasing a License to Build (as defined in our Terms). Unauthorized changes are not permitted and violate copyright laws, which provide substantial penalties for infringement.



# BALLY KISS W/IN-LAW - RIGHT ELEVATION 554.126.v31 GR

\_\_\_\_





# BALLY KISS W/IN-LAW - REAR ELEVATION 554.126.v31 GR

\_



You may not build this Design without purchasing a License to Build (as defined in our Terms). Unauthorized changes are not permitted and violate copyright laws, which provide substantial penalties for infringement.



# BALLY KISS W/IN-LAW - LEFT ELEVATION 554.126.v31 GR

\_



You may not build this Design without purchasing a License to Build (as defined in our Terms). Unauthorized changes are not permitted and violate copyright laws, which provide substantial penalties for infringement.



# BALLY KISS W/IN-LAW - REAR RENDER 554.126.v31 GR

Some features shown are optional. Your Purchase & Sale Agreement governs, whether items are labeled "optional" in this document or not.



Use of this document is governed by our Terms