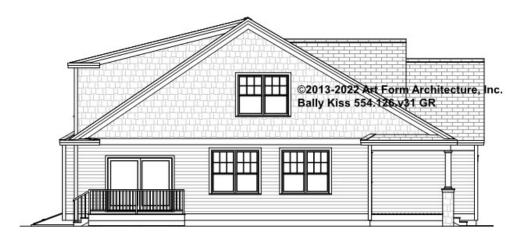

# BALLY KISS W/IN-LAW - REAR ELEVATION 554.126.v31 GR

\_

You may not build this Design without purchasing a License to Build (as defined in our Terms). Unauthorized changes are not permitted and violate copyright laws, which provide substantial penalties for infringement.