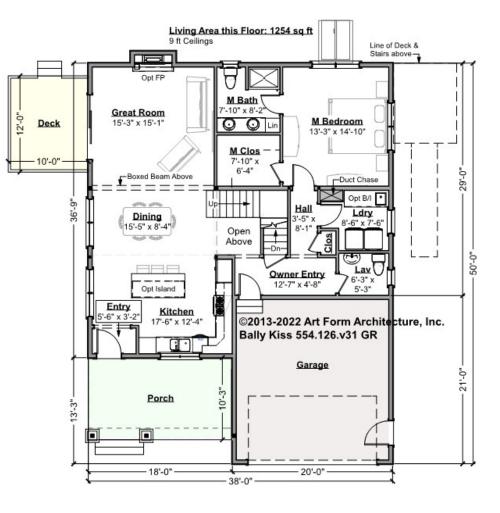

# BALLY KISS W/IN-LAW - 1<sup>ST</sup> FLOOR 554.126.v31 GR

Some features shown are optional. Your Purchase & Sale Agreement governs, whether items are labeled "optional" in this document or not.

CLG HT SHOWN 9'-0" CLG HT POSSIBLE 8'-0"

\* Major Change Fee, see website plan page for cost

| F1 LIVING AREA       | 1254 <sup>FT</sup> | F1 BEDROOMS          | 1    | F1 BATHROOMS         | 1.5  |
|----------------------|--------------------|----------------------|------|----------------------|------|
| Main                 | 1254.00 FT         | Main                 | 1.00 | Main                 | 1.50 |
| Future               | 0.00 <sup>FT</sup> | Future               | 0.00 | Future               | 0.00 |
| 2 <sup>nd</sup> Unit | 0.00 <sup>FT</sup> | 2 <sup>nd</sup> Unit | 0.00 | 2 <sup>nd</sup> Unit | 0.00 |