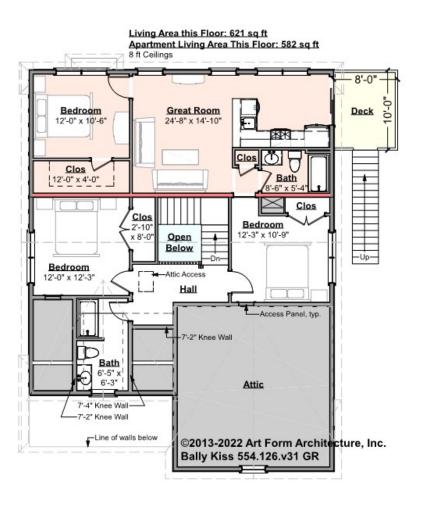

# BALLY KISS W/IN-LAW - 2<sup>ND</sup> FLOOR 554.126.v31 GR

\_

Some features shown are optional. Your Purchase & Sale Agreement governs, whether items are labeled "optional" in this document or not.

CLG HT SHOWN 8'-0" CLG HT POSSIBLE 9'-0"

\* Major Change Fee, see website plan page for cost

| F1 LIVING AREA       | 1203 <sup>FT</sup>   | F1 BEDROOMS          | 3    | F1 BATHROOMS         | 2    |
|----------------------|----------------------|----------------------|------|----------------------|------|
| Main                 | 621.00 <sup>FT</sup> | Main                 | 2.00 | Main                 | 1.00 |
| Future               | 0.00 <sup>FT</sup>   | Future               | 0.00 | Future               | 0.00 |
| 2 <sup>nd</sup> Unit | 582.00 <sup>FT</sup> | 2 <sup>nd</sup> Unit | 1.00 | 2 <sup>nd</sup> Unit | 1.00 |