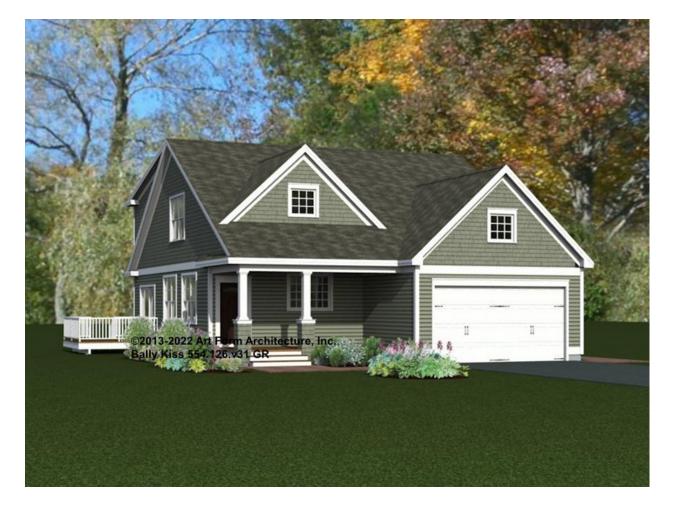

# BALLY KISS W/IN-LAW - FRONT ELEVATION 554.126.v31 GR

\_

You may not build this Design without purchasing a License to Build (as defined in our Terms). Unauthorized changes are not permitted and violate copyright laws, which provide substantial penalties for infringement.