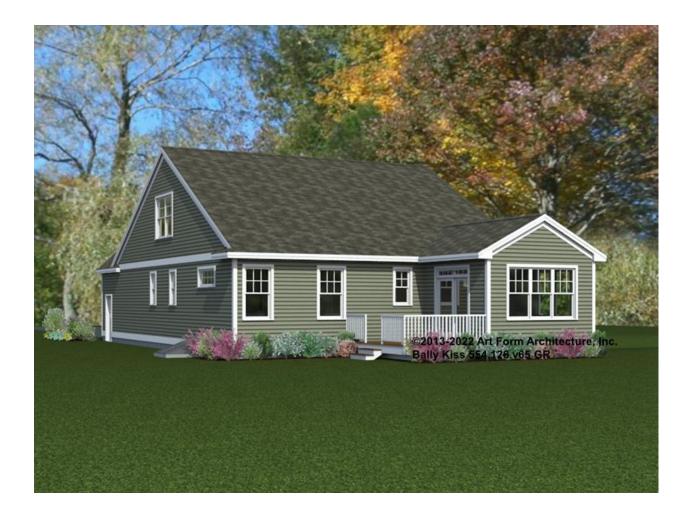

9'-0"

\* Major Change Fee, see website plan page for cost

| F1 LIVING AREA       | 0 FT | F1 BEDROOMS          | 0 | F1 BATHROOMS         | 0 |
|----------------------|------|----------------------|---|----------------------|---|
| Main                 | FT   | Main                 |   | Main                 |   |
| Future               | FT   | Future               |   | Future               |   |
| 2 <sup>nd</sup> Unit | FT   | 2 <sup>nd</sup> Unit |   | 2 <sup>nd</sup> Unit |   |



### BALLY KISS COTTAGE - FRONT ELEVATION 554.126.v65 GR





### BALLY KISS COTTAGE - RIGHT ELEVATION 554.126.v65 GR

\_





### BALLY KISS COTTAGE - REAR ELEVATION 554.126.v65 GR

\_





### BALLY KISS COTTAGE - LEFT ELEVATION 554.126.v65 GR

\_





### BALLY KISS COTTAGE - REAR RENDER 554.126.v65 GR