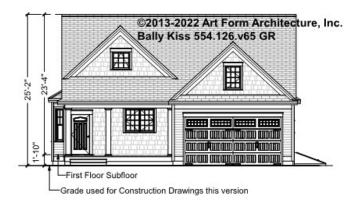

Unit |      |



## **BALLY KISS COTTAGE - BASEMENT** 554.126.v65 GR

Some features shown are optional. Your Purchase & Sale Agreement governs, whether items are labeled "optional" in this document or not.



#### CLG HT SHOWN 7'-8" CLG HT POSSIBLE 9'-0"

\* Major Change Fee, see website plan page for cost

| F1 LIVING AREA       | 0 FT | F1 BEDROOMS          | 0 | F1 BATHROOMS         | 0 |
|----------------------|------|----------------------|---|----------------------|---|
| Main                 | FT   | Main                 |   | Main                 |   |
| Future               | FT   | Future               |   | Future               |   |
| 2 <sup>nd</sup> Unit | FT   | 2 <sup>nd</sup> Unit |   | 2 <sup>nd</sup> Unit |   |



### BALLY KISS COTTAGE - FRONT ELEVATION 554.126.v65 GR





### BALLY KISS COTTAGE - RIGHT ELEVATION 554.126.v65 GR

\_





### BALLY KISS COTTAGE - REAR ELEVATION 554.126.v65 GR

\_





### BALLY KISS COTTAGE - LEFT ELEVATION 554.126.v65 GR

\_





### BALLY KISS COTTAGE - REAR RENDER 554.126.v65 GR