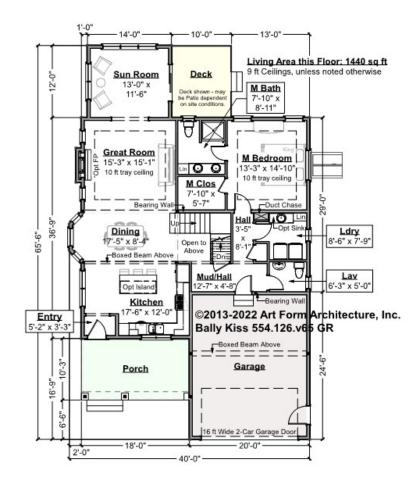

# BALLY KISS COTTAGE - 1<sup>ST</sup> FLOOR 554.126.v65 GR

Some features shown are optional. Your Purchase & Sale Agreement governs, whether items are labeled "optional" in this document or not.

CLG HT SHOWN 9'-0" CLG HT POSSIBLE 8'-0"

\* Major Change Fee, see website plan page for cost

| F1 LIVING AREA       | 1440 <sup>FT</sup> | F1 BEDROOMS          | 1    | F1 BATHROOMS         | 1.5  |
|----------------------|--------------------|----------------------|------|----------------------|------|
| Main                 | 1440.00 FT         | Main                 | 1.00 | Main                 | 1.50 |
| Future               | FT                 | Future               |      | Future               |      |
| 2 <sup>nd</sup> Unit | FT                 | 2 <sup>nd</sup> Unit |      | 2 <sup>nd</sup> Unit |      |