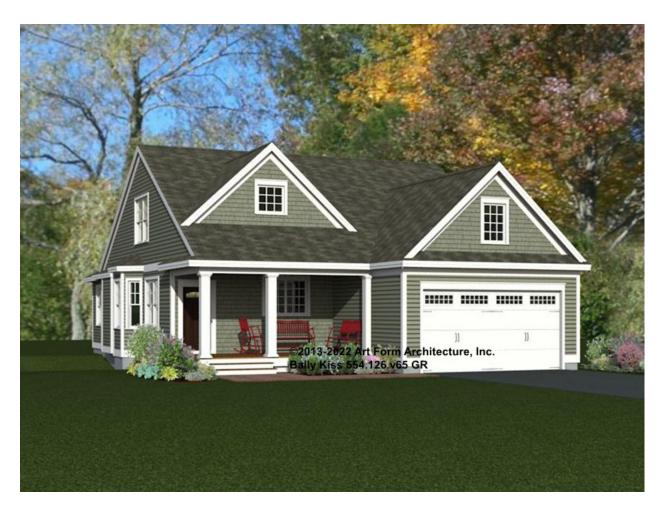

#### BALLY KISS COTTAGE 554.126.v65 GR

In addition to our Terms and Conditions (the "Terms"), please be aware of the following:

Art Form Architecture, LLC ("Artform") requires that our Drawings be built substantially as designed. Artform will not be obligated by or liable for use of this design with markups as part of any builder agreement. While we attempt to accommodate where possible and reasonable, and where the changes do not denigrate our design, any and all changes to Drawings must be approved in writing by Artform. It is recommended that you have your Drawing updated by Artform prior to attaching any Drawing to any builder agreement. Artform shall not be responsible for the misuse of or unauthorized alterations to any of its Drawings.



Width 40.00 FT

Depth 65.50 FT

Height 25.17 FT

| LIVING AREA          | 2481 <sup>FT</sup> | BEDROOMS             | 4 | BATHROOMS            | 2.5 |
|----------------------|--------------------|----------------------|---|----------------------|-----|
| Main                 | 2130 <sup>FT</sup> | Main                 | 3 | Main                 | 2.5 |
| Future               | 351 <sup>FT</sup>  | Future               | 1 | Future               | 0   |
| 2 <sup>nd</sup> Unit | 0 FT               | 2 <sup>nd</sup> Unit | 0 | 2 <sup>nd</sup> Unit | 0   |



# BALLY KISS COTTAGE - 1<sup>ST</sup> FLOOR 554.126.v65 GR

Some features shown are optional. Your Purchase & Sale Agreement governs, whether items are labeled "optional" in this document or not.



CLG HT SHOWN 9'-0" CLG HT POSSIBLE 8'