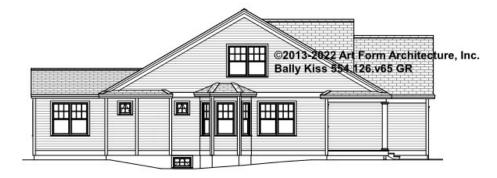

ument or not.



#### CLG HT SHOWN 7'-8" CLG HT POSSIBLE 9'-0"

\* Major Change Fee, see website plan page for cost

| F1 LIVING AREA       | 0 FT | F1 BEDROOMS          | 0 | F1 BATHROOMS         | 0 |
|----------------------|------|----------------------|---|----------------------|---|
| Main                 | FT   | Main                 |   | Main                 |   |
| Future               | FT   | Future               |   | Future               |   |
| 2 <sup>nd</sup> Unit | FT   | 2 <sup>nd</sup> Unit |   | 2 <sup>nd</sup> Unit |   |



### BALLY KISS COTTAGE - FRONT ELEVATION 554.126.v65 GR





### BALLY KISS COTTAGE - RIGHT ELEVATION 554.126.v65 GR

\_





### BALLY KISS COTTAGE - REAR ELEVATION 554.126.v65 GR

\_





### BALLY KISS COTTAGE - LEFT ELEVATION 554.126.v65 GR

\_





### BALLY KISS COTTAGE - REAR RENDER 554.126.v65 GR