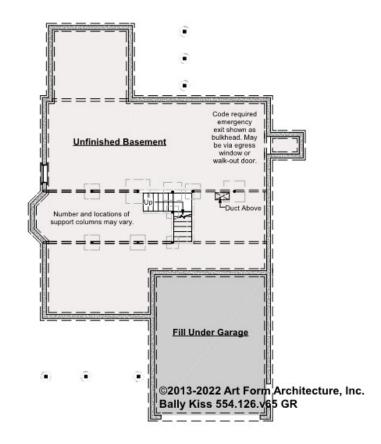

## **BALLY KISS COTTAGE - BASEMENT** 554.126.v65 GR

Some features shown are optional. Your Purchase & Sale Agreement governs, whether items are labeled "optional" in this document or not.

#### CLG HT SHOWN 7'-8" CLG HT POSSIBLE 9'-0"

\* Major Change Fee, see website plan page for cost

| F1 LIVING AREA       | 0 FT | F1 BEDROOMS          | 0 | F1 BATHROOMS         | 0 |
|----------------------|------|----------------------|---|----------------------|---|
| Main                 | FT   | Main                 |   | Main                 |   |
| Future               | FT   | Future               |   | Future               |   |
| 2 <sup>nd</sup> Unit | FT   | 2 <sup>nd</sup> Unit |   | 2 <sup>nd</sup> Unit |   |