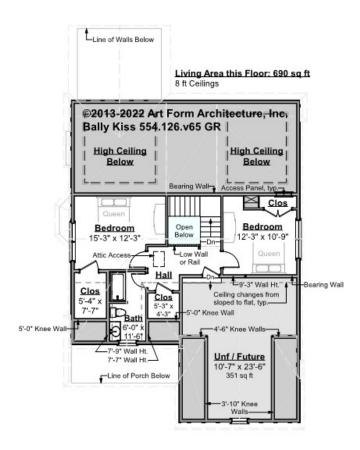

## BALLY KISS COTTAGE - 2<sup>ND</sup> FLOOR 554.126.v65 GR

Some features shown are optional. Your Purchase & Sale Agreement governs, whether items are labeled "optional" in this document or not.

#### CLG HT SHOWN 8'-0" CLG HT POSSIBLE 9'-0"

\* Major Change Fee, see website plan page for cost

| F1 LIVING AREA       | 1041 <sup>FT</sup> | F1 BEDROOMS          | 3    | F1 BATHROOMS         | 1    |
|----------------------|--------------------|----------------------|------|----------------------|------|
| Main                 | 690.00 FT          | Main                 | 2.00 | Main                 | 1.00 |
| Future               | 351.00 FT          | Future               | 1.00 | Future               |      |
| 2 <sup>nd</sup> Unit | FT                 | 2 <sup>nd</sup> Unit |      | 2 <sup>nd</sup> Unit |      |