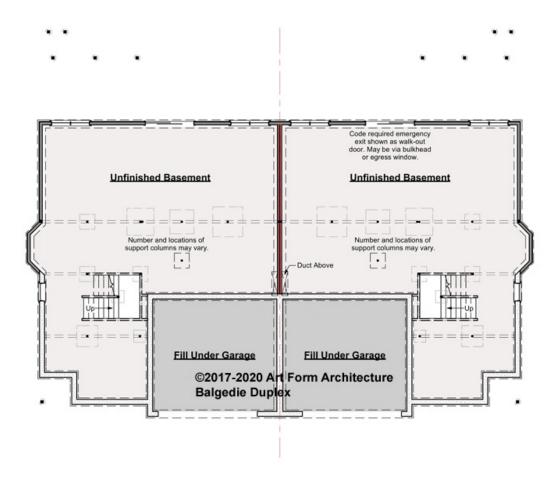

## BALGEDIE DUPLEX - BASEMENT 931.226

Some features shown are optional. Your Purchase & Sale Agreement governs, whether items are labeled "optional" in this document or not.

CLG HT SHOWN 7'-8" CLG HT POSSIBLE 9'-0"

\* Major Change Fee, see website plan page for cost

| F1 LIVING AREA       | 0 <sup>FT</sup>    | F1 BEDROOMS          | 0    | F1 BATHROOMS         | 0    |
|----------------------|--------------------|----------------------|------|----------------------|------|
| Main                 | 0.00 <sup>FT</sup> | Main                 | 0.00 | Main                 | 0.00 |
| Future               | 0.00 <sup>FT</sup> | Future               | 0.00 | Future               | 0.00 |
| 2 <sup>nd</sup> Unit | 0.00 <sup>FT</sup> | 2 <sup>nd</sup> Unit | 0.00 | 2 <sup>nd</sup> Unit | 0.00 |