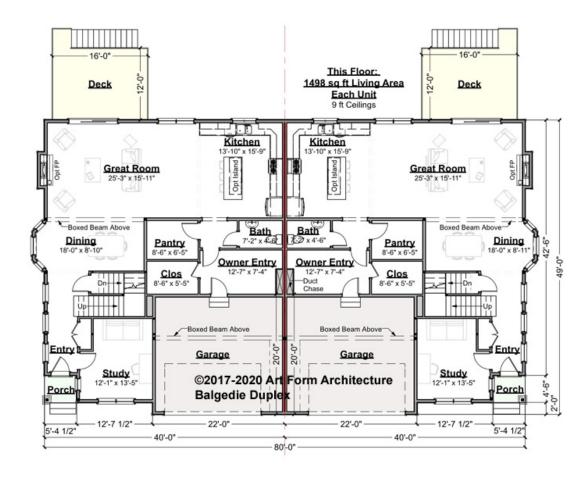

# **BALGEDIE DUPLEX - 1<sup>ST</sup> FLOOR** 931.226

Some features shown are optional. Your Purchase & Sale Agreement governs, whether items are labeled "optional" in this document or not.

#### CLG HT SHOWN 9'-0" CLG HT POSSIBLE 8'-0"

\* Major Change Fee, see website plan page for cost

| F1 LIVING AREA       | 2996 <sup>FT</sup> | F1 BEDROOMS          | 2    | F1 BATHROOMS         | 1    |
|----------------------|--------------------|----------------------|------|----------------------|------|
| Main                 | 1498.00 FT         | Main                 | 0.00 | Main                 | 0.50 |
| Future               | 0.00 <sup>FT</sup> | Future               | 2.00 | Future               | 0.00 |
| 2 <sup>nd</sup> Unit | 1498.00 FT         | 2 <sup>nd</sup> Unit | 0.00 | 2 <sup>nd</sup> Unit | 0.50 |