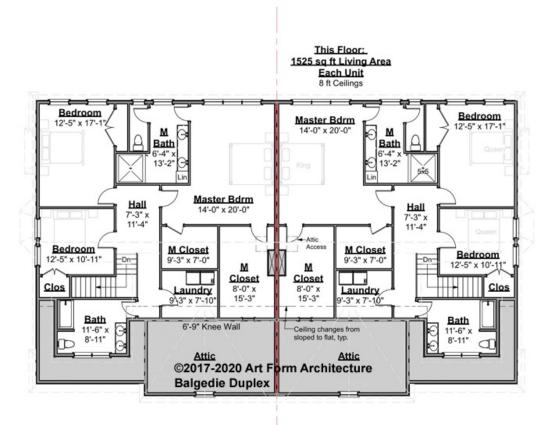

## BALGEDIE DUPLEX - 2<sup>ND</sup> FLOOR 931.226

Some features shown are optional. Your Purchase & Sale Agreement governs, whether items are labeled "optional" in this document or not.

#### CLG HT SHOWN 8'-0" CLG HT POSSIBLE 9'-0"

\* Major Change Fee, see website plan page for cost

| F1 LIVING AREA       | 3050 <sup>ft</sup> | F1 BEDROOMS          | 6    | F1 BATHROOMS         | 4    |
|----------------------|--------------------|----------------------|------|----------------------|------|
| Main                 | 1525.00 FT         | Main                 | 3.00 | Main                 | 2.00 |
| Future               | 0.00 <sup>FT</sup> | Future               | 0.00 | Future               | 0.00 |
| 2 <sup>nd</sup> Unit | 1525.00 FT         | 2 <sup>nd</sup> Unit | 3.00 | 2 <sup>nd</sup> Unit | 2.00 |