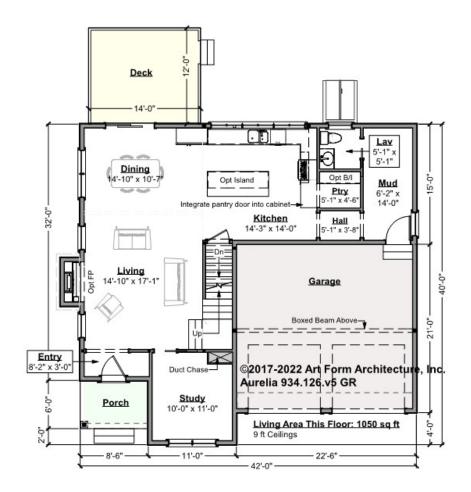

# AURELIA - 1<sup>ST</sup> FLOOR 934.126.v5 GR

Some features shown are optional. Your Purchase & Sale Agreement governs, whether items are labeled "optional" in this document or not.

CLG HT SHOWN 9'-0" CLG HT POSSIBLE 8'-0"

\* Major Change Fee, see website plan page for cost

| F1 LIVING AREA       | 1050 <sup>FT</sup> | F1 BEDROOMS          | 1    | F1 BATHROOMS         | 0.5  |
|----------------------|--------------------|----------------------|------|----------------------|------|
| Main                 | 1050.00 FT         | Main                 | 0.00 | Main                 | 0.50 |
| Future               | 0.00 FT            | Future               | 1.00 | Future               | 0.00 |
| 2 <sup>nd</sup> Unit | 0.00 FT            | 2 <sup>nd</sup> Unit | 0.00 | 2 <sup>nd</sup> Unit | 0.00 |