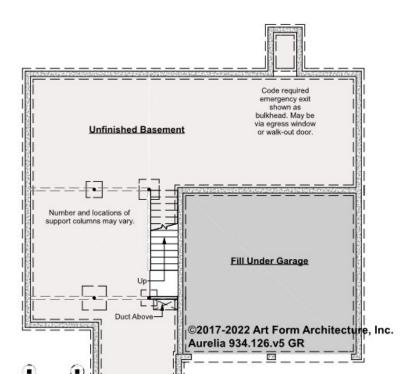

## AURELIA - BASEMENT 934.126.v5 GR

Some features shown are optional. Your Purchase & Sale Agreement governs, whether items are labeled "optional" in this document or not.

CLG HT SHOWN 7'-8" CLG HT POSSIBLE 9'-0"

\* Major Change Fee, see website plan page for cost

| F1 LIVING AREA       | 0 FT    | F1 BEDROOMS          | 0    | F1 BATHROOMS         | 0    |
|----------------------|---------|----------------------|------|----------------------|------|
| Main                 | 0.00 FT | Main                 | 0.00 | Main                 | 0.00 |
| Future               | 0.00 FT | Future               | 0.00 | Future               | 0.00 |
| 2 <sup>nd</sup> Unit | 0.00 FT | 2 <sup>nd</sup> Unit | 0.00 | 2 <sup>nd</sup> Unit | 0.00 |