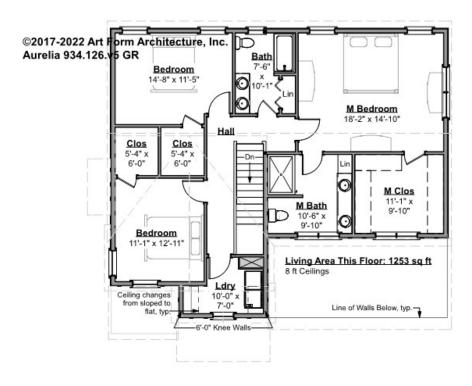

# AURELIA - 2<sup>ND</sup> FLOOR 934.126.v5 GR

CLG HT SHOWN 8'-0" CLG HT POSSIBLE 8'-0"

<sup>\*</sup> Major Change Fee, see website plan page for cost

| F1 LIVING AREA       | 1253 <sup>FT</sup> | F1 BEDROOMS          | 3    | F1 BATHROOMS         | 2    |
|----------------------|--------------------|----------------------|------|----------------------|------|
| Main                 | 1253.00 FT         | Main                 | 3.00 | Main                 | 2.00 |
| Future               | 0.00 FT            | Future               | 0.00 | Future               | 0.00 |
| 2 <sup>nd</sup> Unit | 0.00 FT            | 2 <sup>nd</sup> Unit | 0.00 | 2 <sup>nd</sup> Unit | 0.00 |