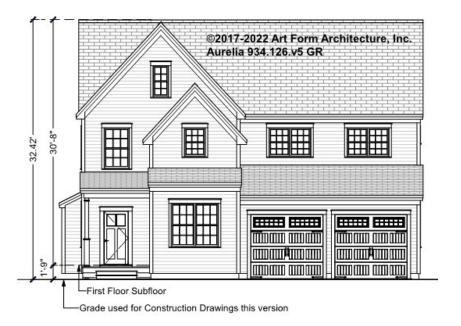

## AURELIA - BASEMENT 934.126.v5 GR

Some features shown are optional. Your Purchase & Sale Agreement governs, whether items are labeled "optional" in this document or not.



CLG HT SHOWN 7'-8" CLG HT POSSIBLE 9'-0"

\* Major Change Fee, see website plan page for cost

| F1 LIVING AREA       | 0 FT    | F1 BEDROOMS          | 0    | F1 BATHROOMS         | 0    |
|----------------------|---------|----------------------|------|----------------------|------|
| Main                 | 0.00 FT | Main                 | 0.00 | Main                 | 0.00 |
| Future               | 0.00 FT | Future               | 0.00 | Future               | 0.00 |
| 2 <sup>nd</sup> Unit | 0.00 FT | 2 <sup>nd</sup> Unit | 0.00 | 2 <sup>nd</sup> Unit | 0.00 |



### **AURELIA - FRONT ELEVATION** 934.126.v5 GR





### **AURELIA - RIGHT ELEVATION** 934.126.v5 GR

—





### **AURELIA - REAR ELEVATION** 934.126.v5 GR





### **AURELIA - LEFT ELEVATION** 934.126.v5 GR

\_





### AURELIA - REAR RENDER 934.126.v5 GR