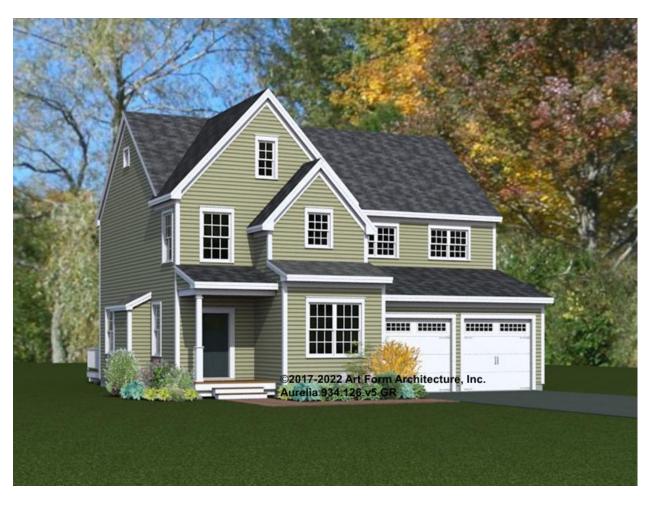

### **AURELIA - FRONT ELEVATION** 934.126.v5 GR

| Width 42.00 FT | Depth 40.00 FT      | Height 32.42 FI |
|----------------|---------------------|-----------------|
|                | · · · · · · · · · · |                 |

| LIVING AREA          | 2303 <sup>FT</sup> | BEDROOMS             | 4 | BATHROOMS            | 2.5 |
|----------------------|--------------------|----------------------|---|----------------------|-----|
| Main                 | 2303 FT            | Main                 | 3 | Main                 | 2.5 |
| Future               | 0 FT               | Future               | 1 | Future               | 0   |
| 2 <sup>nd</sup> Unit | 0 FT               | 2 <sup>nd</sup> Unit | 0 | 2 <sup>nd</sup> Unit | 0   |