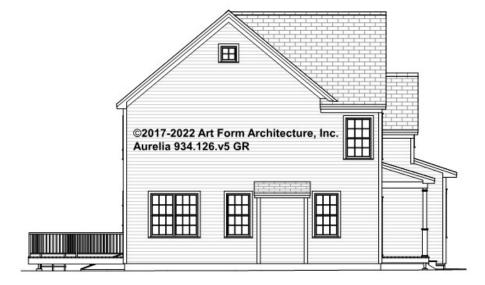

nt or not.



CLG HT SHOWN 7'-8" CLG HT POSSIBLE 9'-0"

\* Major Change Fee, see website plan page for cost

| F1 LIVING AREA       | 0 FT    | F1 BEDROOMS          | 0    | F1 BATHROOMS         | 0    |
|----------------------|---------|----------------------|------|----------------------|------|
| Main                 | 0.00 FT | Main                 | 0.00 | Main                 | 0.00 |
| Future               | 0.00 FT | Future               | 0.00 | Future               | 0.00 |
| 2 <sup>nd</sup> Unit | 0.00 FT | 2 <sup>nd</sup> Unit | 0.00 | 2 <sup>nd</sup> Unit | 0.00 |



### **AURELIA - FRONT ELEVATION** 934.126.v5 GR





### **AURELIA - RIGHT ELEVATION** 934.126.v5 GR

—





### **AURELIA - REAR ELEVATION** 934.126.v5 GR





### **AURELIA - LEFT ELEVATION** 934.126.v5 GR

\_





### AURELIA - REAR RENDER 934.126.v5 GR