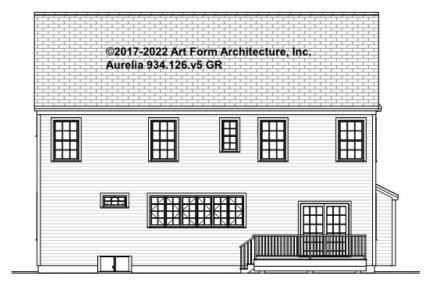

rns, whether items are labeled "optional" in this document or not.



CLG HT SHOWN 7'-8" CLG HT POSSIBLE 9'-0"

\* Major Change Fee, see website plan page for cost

| F1 LIVING AREA       | 0 FT    | F1 BEDROOMS          | 0    | F1 BATHROOMS         | 0    |
|----------------------|---------|----------------------|------|----------------------|------|
| Main                 | 0.00 FT | Main                 | 0.00 | Main                 | 0.00 |
| Future               | 0.00 FT | Future               | 0.00 | Future               | 0.00 |
| 2 <sup>nd</sup> Unit | 0.00 FT | 2 <sup>nd</sup> Unit | 0.00 | 2 <sup>nd</sup> Unit | 0.00 |



### **AURELIA - FRONT ELEVATION** 934.126.v5 GR





### **AURELIA - RIGHT ELEVATION** 934.126.v5 GR

—





### **AURELIA - REAR ELEVATION** 934.126.v5 GR





### **AURELIA - LEFT ELEVATION** 934.126.v5 GR

\_





### AURELIA - REAR RENDER 934.126.v5 GR