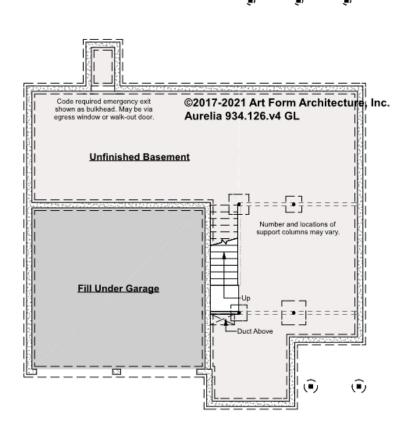

#### AURELIA - BASEMENT 934.126.v4 GL

—

Some features shown are optional. Your Purchase & Sale Agreement governs, whether items are labeled "optional" in this document or not.

CLG HT SHOWN 7'-8" CLG HT POSSIBLE 8'-0"

\* Major Change Fee, see website plan page for cost

| F1 LIVING AREA       | 0 <sup>FT</sup>    | F1 BEDROOMS          | 0    | F1 BATHROOMS         | 0    |
|----------------------|--------------------|----------------------|------|----------------------|------|
| Main                 | 0.00 <sup>FT</sup> | Main                 | 0.00 | Main                 | 0.00 |
| Future               | 0.00 <sup>FT</sup> | Future               | 0.00 | Future               | 0.00 |
| 2 <sup>nd</sup> Unit | 0.00 <sup>ft</sup> | 2 <sup>nd</sup> Unit | 0.00 | 2 <sup>nd</sup> Unit | 0.00 |