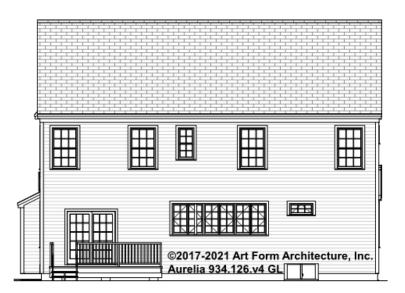

| 0.00 | Future               | 0.00 |
| 2 <sup>nd</sup> Unit | 0.00 <sup>ft</sup> | 2 <sup>nd</sup> Unit | 0.00 | 2 <sup>nd</sup> Unit | 0.00 |

#### © 2017 Art Form Architecture, LLC. ALL RIGHTS RESERVED.



### AURELIA - FRONT ELEVATION 934.126.v4 GL

—



You may not build this Design without purchasing a License to Build (as defined in our Terms). Unauthorized changes are not permitted and violate copyright laws, which provide substantial penalties for infringement.



### AURELIA - RIGHT ELEVATION 934.126.v4 GL

—



You may not build this Design without purchasing a License to Build (as defined in our Terms). Unauthorized changes are not permitted and violate copyright laws, which provide substantial penalties for infringement.



### AURELIA - REAR ELEVATION 934.126.v4 GL

\_





### AURELIA - LEFT ELEVATION 934.126.v4 GL

—



You may not build this Design without purchasing a License to Build (as defined in our Terms). Unauthorized changes are not permitted and violate copyright laws, which provide substantial penalties for infringement.