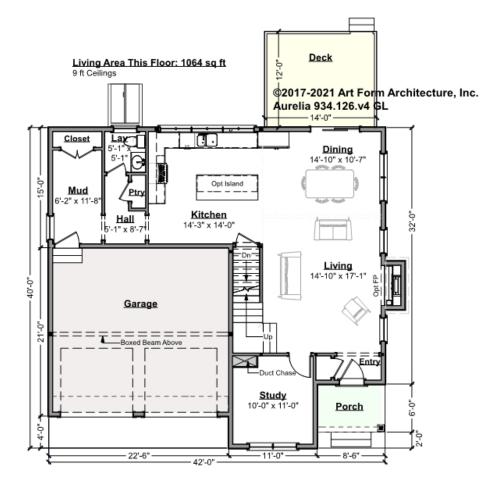

# AURELIA - 1<sup>ST</sup> FLOOR 934.126.v4 GL

Changing to side entry garage will require a structural change, to inset door at mud room to allow room for the steps.

Some features shown are optional. Your Purchase & Sale Agreement governs, whether items are labeled "optional" in this document or not.

\* Major Change Fee, see website plan page for cost

| F1 LIVING AREA       | 1064 <sup>FT</sup>    | F1 BEDROOMS          | 0    | F1 BATHROOMS         | 0.5  |
|----------------------|-----------------------|----------------------|------|----------------------|------|
| Main                 | 1064.00 <sup>FT</sup> | Main                 | 0.00 | Main                 | 0.50 |
| Future               | 0.00 <sup>FT</sup>    | Future               | 0.00 | Future               | 0.00 |
| 2 <sup>nd</sup> Unit | 0.00 <sup>FT</sup>    | 2 <sup>nd</sup> Unit | 0.00 | 2 <sup>nd</sup> Unit | 0.00 |