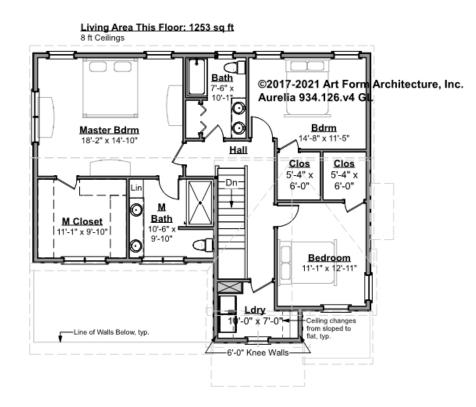

## AURELIA - 2<sup>ND</sup> FLOOR 934.126.v4 GL

—

Some features shown are optional. Your Purchase & Sale Agreement governs, whether items are labeled "optional" in this document or not.

#### CLG HT SHOWN 8'-0" CLG HT POSSIBLE 8'-0"

\* Major Change Fee, see website plan page for cost

| F1 LIVING AREA       | 1253 <sup>FT</sup>    | F1 BEDROOMS          | 3    | F1 BATHROOMS         | 2    |
|----------------------|-----------------------|----------------------|------|----------------------|------|
| Main                 | 1253.00 <sup>FT</sup> | Main                 | 3.00 | Main                 | 2.00 |
| Future               | 0.00 <sup>FT</sup>    | Future               | 0.00 | Future               | 0.00 |
| 2 <sup>nd</sup> Unit | 0.00 <sup>FT</sup>    | 2 <sup>nd</sup> Unit | 0.00 | 2 <sup>nd</sup> Unit | 0.00 |