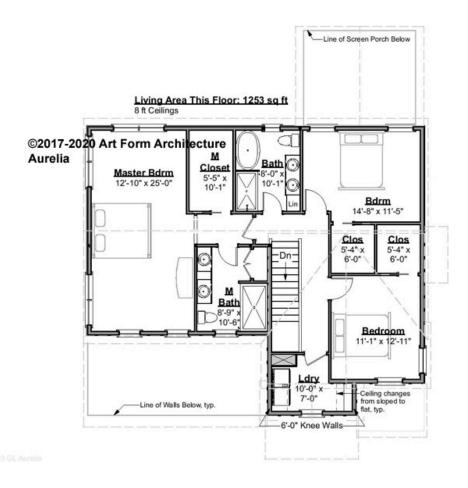

#### AURELIA - 2<sup>ND</sup> FLOOR 934.126.v3 GL

Some features shown are optional. Your Purchase & Sale Agreement governs, whether items are labeled "optional" in this document or not.

CLG HT SHOWN 8'-0" CLG HT POSSIBLE 8'-0"

\* Major Change Fee, see website plan page for cost

| F1 LIVING AREA       | 1253 <sup>FT</sup>    | F1 BEDROOMS          | 3    | F1 BATHROOMS         | 2    |
|----------------------|-----------------------|----------------------|------|----------------------|------|
| Main                 | 1253.00 <sup>FT</sup> | Main                 | 3.00 | Main                 | 2.00 |
| Future               | 0.00 <sup>FT</sup>    | Future               | 0.00 | Future               | 0.00 |
| 2 <sup>nd</sup> Unit | 0.00 FT               | 2 <sup>nd</sup> Unit | 0.00 | 2 <sup>nd</sup> Unit | 0.00 |