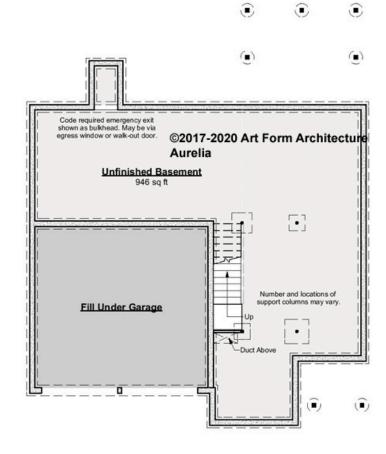

#### AURELIA - BASEMENT 934.126.v3 GL

Some features shown are optional. Your Purchase & Sale Agreement governs, whether items are labeled "optional" in this document or not.

CLG HT SHOWN 7'-8" CLG HT POSSIBLE 9'-0"

\* Major Change Fee, see website plan page for cost

| F1 LIVING AREA       | 0 <sup>FT</sup>    | F1 BEDROOMS          | 0    | F1 BATHROOMS         | 0    |
|----------------------|--------------------|----------------------|------|----------------------|------|
| Main                 | 0.00 <sup>FT</sup> | Main                 | 0.00 | Main                 | 0.00 |
| Future               | 0.00 <sup>FT</sup> | Future               | 0.00 | Future               | 0.00 |
| 2 <sup>nd</sup> Unit | 0.00 <sup>FT</sup> | 2 <sup>nd</sup> Unit | 0.00 | 2 <sup>nd</sup> Unit | 0.00 |