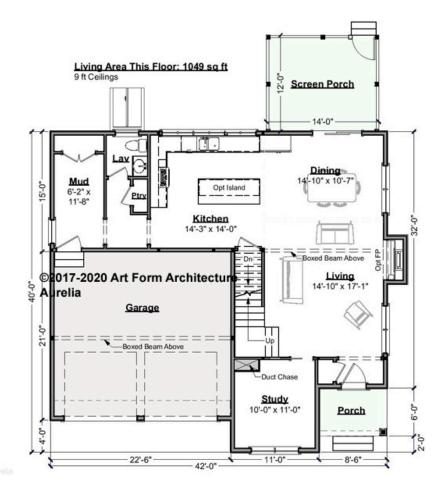

#### AURELIA - 1<sup>ST</sup> FLOOR 934.126.v3 GL

Some features shown are optional. Your Purchase & Sale Agreement governs, whether items are labeled "optional" in this document or not.

CLG HT SHOWN 9'-0" CLG HT POSSIBLE 8'-0"

\* Major Change Fee, see website plan page for cost

| F1 LIVING AREA       | 1049 <sup>FT</sup> | F1 BEDROOMS          | 1    | F1 BATHROOMS         | 0.5  |
|----------------------|--------------------|----------------------|------|----------------------|------|
| Main                 | 1049.00 FT         | Main                 | 0.00 | Main                 | 0.50 |
| Future               | 0.00 <sup>FT</sup> | Future               | 1.00 | Future               | 0.00 |
| 2 <sup>nd</sup> Unit | 0.00 FT            | 2 <sup>nd</sup> Unit | 0.00 | 2 <sup>nd</sup> Unit | 0.00 |