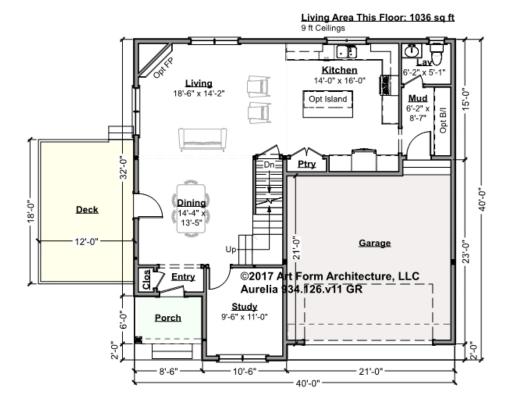

### AURELIA - 1<sup>ST</sup> FLOOR 934.126.v11 GR

\_

Some features shown are optional. Your Purchase & Sale Agreement governs, whether items are labeled "optional" in this document or not.

CLG HT SHOWN 9'-0" CLG HT POSSIBLE 8'-0"

\* Major Change Fee, see website plan page for cost

| F1 LIVING AREA       | 1036 <sup>FT</sup> | F1 BEDROOMS          | 1    | F1 BATHROOMS         | 0.5  |
|----------------------|--------------------|----------------------|------|----------------------|------|
| Main                 | 1036.00 FT         | Main                 |      | Main                 | 0.50 |
| Future               | FT                 | Future               | 1.00 | Future               |      |
| 2 <sup>nd</sup> Unit | FT                 | 2 <sup>nd</sup> Unit |      | 2 <sup>nd</sup> Unit |      |

Living Area This Floor: 1238 sq ft