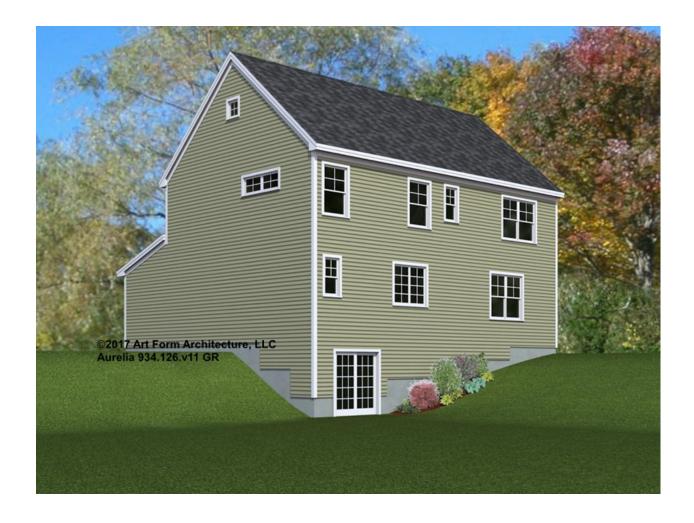

#### CLG HT SHOWN 7'-8" CLG HT POSSIBLE 10' & Up

\* Major Change Fee, see website plan page for cost

| F1 LIVING AREA       | 0 FT | F1 BEDROOMS          | 0 | F1 BATHROOMS         | 0 |
|----------------------|------|----------------------|---|----------------------|---|
| Main                 | FT   | Main                 |   | Main                 |   |
| Future               | FT   | Future               |   | Future               |   |
| 2 <sup>nd</sup> Unit | FT   | 2 <sup>nd</sup> Unit |   | 2 <sup>nd</sup> Unit |   |



# **AURELIA - FRONT ELEVATION** 934.126.v11 GR

\_





# **AURELIA - RIGHT ELEVATION** 934.126.v11 GR

\_





# **AURELIA - REAR ELEVATION** 934.126.v11 GR

\_





# AURELIA - LEFT ELEVATION 934.126.v11 GR

\_





### AURELIA - REAR RENDER 934.126.v11 GR