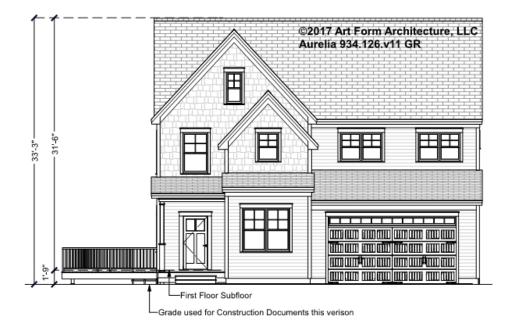

sup>nd</sup> Unit |      |



### AURELIA - BASEMENT 934.126.v11 GR

\_

Some features shown are optional. Your Purchase & Sale Agreement governs, whether items are labeled "optional" in this document or not.



#### CLG HT SHOWN 7'-8" CLG HT POSSIBLE 10' & Up

\* Major Change Fee, see website plan page for cost

| F1 LIVING AREA       | 0 FT | F1 BEDROOMS          | 0 | F1 BATHROOMS         | 0 |
|----------------------|------|----------------------|---|----------------------|---|
| Main                 | FT   | Main                 |   | Main                 |   |
| Future               | FT   | Future               |   | Future               |   |
| 2 <sup>nd</sup> Unit | FT   | 2 <sup>nd</sup> Unit |   | 2 <sup>nd</sup> Unit |   |



# **AURELIA - FRONT ELEVATION** 934.126.v11 GR

\_





# **AURELIA - RIGHT ELEVATION** 934.126.v11 GR

\_





# **AURELIA - REAR ELEVATION** 934.126.v11 GR

\_





# AURELIA - LEFT ELEVATION 934.126.v11 GR

\_





### AURELIA - REAR RENDER 934.126.v11 GR