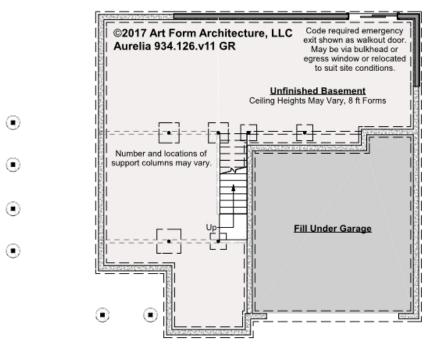

### AURELIA - BASEMENT 934.126.v11 GR

\_

Some features shown are optional. Your Purchase & Sale Agreement governs, whether items are labeled "optional" in this document or not.

#### CLG HT SHOWN 7'-8" CLG HT POSSIBLE 10' & Up

\* Major Change Fee, see website plan page for cost

| F1 LIVING AREA       | 0 FT | F1 BEDROOMS          | 0 | F1 BATHROOMS         | 0 |
|----------------------|------|----------------------|---|----------------------|---|
| Main                 | FT   | Main                 |   | Main                 |   |
| Future               | FT   | Future               |   | Future               |   |
| 2 <sup>nd</sup> Unit | FT   | 2 <sup>nd</sup> Unit |   | 2 <sup>nd</sup> Unit |   |