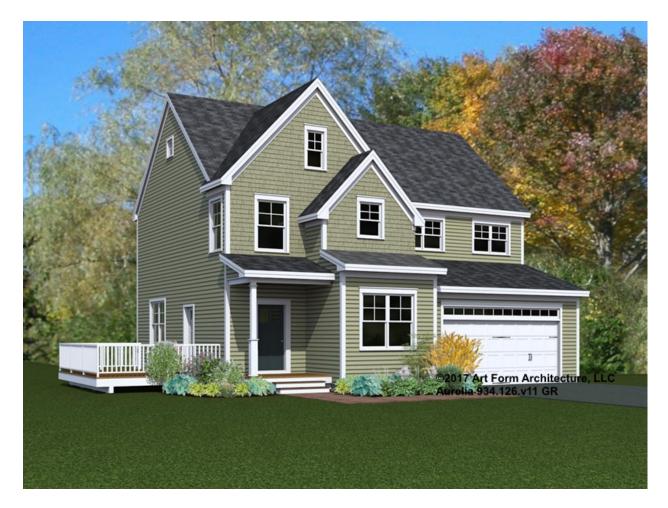

### **AURELIA** 934.126.v11 GR

In addition to our Terms and Conditions (the "Terms"), please be aware of the following:

Art Form Architecture, LLC ("Artform") requires that our Drawings be built substantially as designed. Artform will not be obligated by or liable for use of this design with markups as part of any builder agreement. While we attempt to accommodate where possible and reasonable, and where the changes do not denigrate our design, any and all changes to Drawings must be approved in writing by Artform. It is recommended that you have your Drawing updated by Artform prior to attaching any Drawing to any builder agreement. Artform shall not be responsible for the misuse of or unauthorized alterations to any of its Drawings.

| Width 40.00 FT | Depth 40.00 FT | Height 33.25 FT |
|----------------|----------------|-----------------|
| Width 40.00    | Deptil +0.00   | Height 00.20    |

| LIVING AREA          | 2274 <sup>FT</sup> | BEDROOMS             | 4 | BATHROOMS            | 2.5 |
|----------------------|--------------------|----------------------|---|----------------------|-----|
| Main                 | 2274 <sup>FT</sup> | Main                 | 3 | Main                 | 2.5 |
| Future               | 0 FT               | Future               | 1 | Future               | 0   |
| 2 <sup>nd</sup> Unit | 0 FT               | 2 <sup>nd</sup> Unit | 0 | 2 <sup>nd</sup> Unit | 0   |