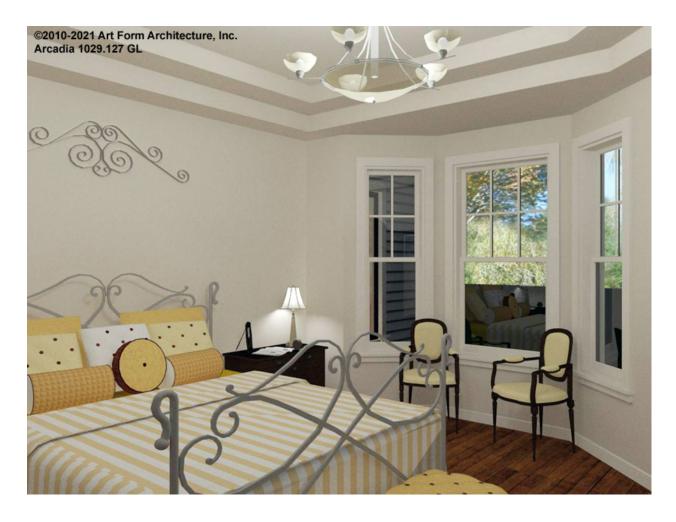

"

\* Major Change Fee, see website plan page for cost

| F1 LIVING AREA       | 2433 <sup>FT</sup> | F1 BEDROOMS          | 1    | F1 BATHROOMS         | 1.5  |
|----------------------|--------------------|----------------------|------|----------------------|------|
| Main                 | 2433.00 FT         | Main                 | 1.00 | Main                 | 1.50 |
| Future               | 0.00 FT            | Future               | 0.00 | Future               | 0.00 |
| 2 <sup>nd</sup> Unit | 0.00 FT            | 2 <sup>nd</sup> Unit | 0.00 | 2 <sup>nd</sup> Unit | 0.00 |



## ARCADIA - 1<sup>ST</sup> FLOOR 1029.127 GL

Note: 10 ft ceilings!

\_

Some features shown are optional. Your Purchase & Sale Agreement governs, whether items are labeled "optional" in this document or not.



Master Bedroom - Additional Image



## ARCADIA - 2<sup>ND</sup> FLOOR 1029.127 GL

Some features shown are optional. Your Purchase & Sale Agreement governs, whether items are labeled "optional" in this document or not.



CRS 1029,127 GL Arcadia

#### CLG HT SHOWN 9'-0" CLG HT POSSIBLE 8'-0"

\* Major Change Fee, see website plan page for cost

| F1 LIVING AREA       | 1155 <sup>FT</sup>    | F1 BEDROOMS          | 3    | F1 BATHROOMS         | 1    |
|----------------------|-----------------------|----------------------|------|----------------------|------|
| Main                 | 1155.00 <sup>FT</sup> | Main                 | 2.00 | Main                 | 1.00 |
| Future               | 0.00 <sup>FT</sup>    | Future               | 1.00 | Future               | 0.00 |
| 2 <sup>nd</s