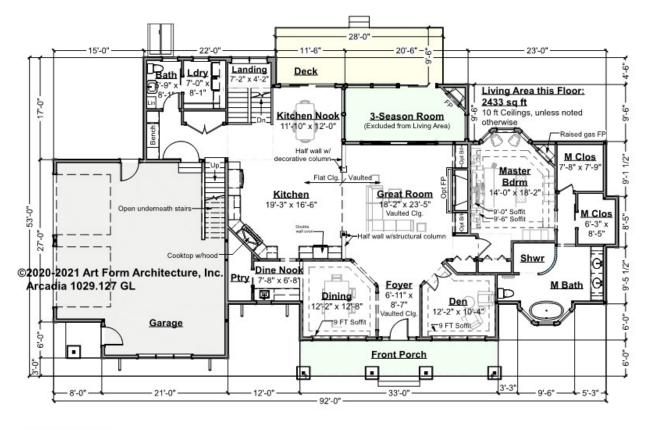

## ARCADIA - 1<sup>ST</sup> FLOOR 1029.127 GL

Note: 10 ft ceilings!

Some features shown are optional. Your Purchase & Sale Agreement governs, whether items are labeled "optional" in this document or not.

### CLG HT SHOWN 9'-0" CLG HT POSSIBLE 8'-0"

\* Major Change Fee, see website plan page for cost

| F1 LIVING AREA       | 2433 <sup>FT</sup> | F1 BEDROOMS          | 1    | F1 BATHROOMS         | 1.5  |
|----------------------|--------------------|----------------------|------|----------------------|------|
| Main                 | 2433.00 FT         | Main                 | 1.00 | Main                 | 1.50 |
| Future               | 0.00 FT            | Future               | 0.00 | Future               | 0.00 |
| 2 <sup>nd</sup> Unit | 0.00 FT            | 2 <sup>nd</sup> Unit | 0.00 | 2 <sup>nd</sup> Unit | 0.00 |

## ARCADIA - 1<sup>ST</sup> FLOOR 1029.127 GL

Note: 10 ft ceilings!

\_

Some features shown are optional. Your Purchase & Sale Agreement governs, whether items are labeled "optional" in this document or not.