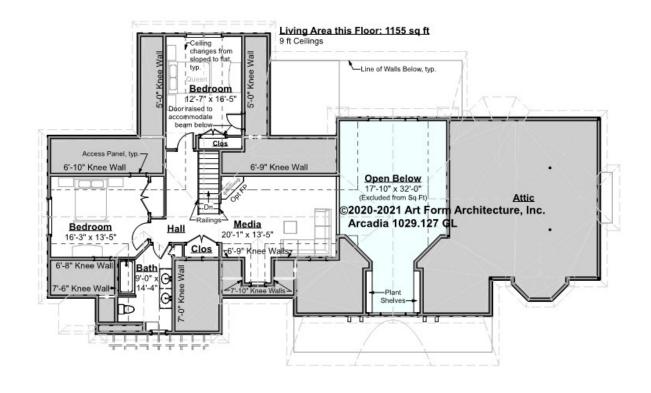

## ARCADIA - 2<sup>ND</sup> FLOOR 1029.127 GL

Some features shown are optional. Your Purchase & Sale Agreement governs, whether items are labeled "optional" in this document or not.

CRS 1029,127 GL Arcadia

#### CLG HT SHOWN 9'-0" CLG HT POSSIBLE 8'-0"

\* Major Change Fee, see website plan page for cost

| F1 LIVING AREA       | 1155 <sup>FT</sup>    | F1 BEDROOMS          | 3    | F1 BATHROOMS         | 1    |
|----------------------|-----------------------|----------------------|------|----------------------|------|
| Main                 | 1155.00 <sup>FT</sup> | Main                 | 2.00 | Main                 | 1.00 |
| Future               | 0.00 <sup>FT</sup>    | Future               | 1.00 | Future               | 0.00 |
| 2 <sup>nd</sup> Unit | 0.00 <sup>FT</sup>    | 2 <sup>nd</sup> Unit | 0.00 | 2 <sup>nd</sup> Unit | 0.00 |