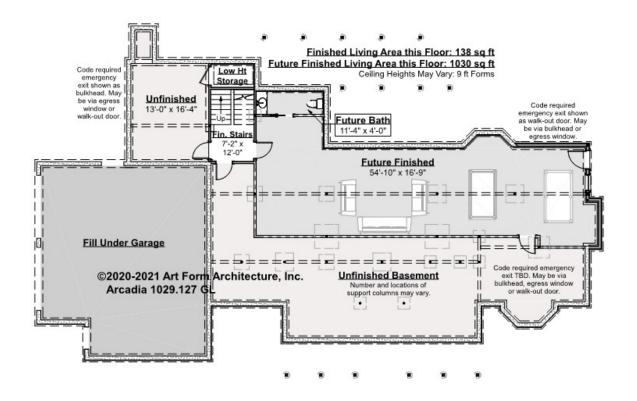

### ARCADIA - BASEMENT 1029.127 GL

The construction drawings show this lower level as finished. We don't include that in our data chart so Search isn't misleading. Everybody knows you can finish a basement!

Some features shown are optional. Your Purchase & Sale Agreement governs, whether items are labeled "optional" in this document or not.

CRS 1029.127 GL Arcadi

#### CLG HT SHOWN 9'-0" CLG HT POSSIBLE 7'-8"

\* Major Change Fee, see website plan page for cost

| F1 LIVING AREA       | 0 FT               | F1 BEDROOMS          | 0    | F1 BATHROOMS         | 0    |
|----------------------|--------------------|----------------------|------|----------------------|------|
| Main                 | 0.00 <sup>FT</sup> | Main                 | 0.00 | Main                 | 0.00 |
| Future               | FT                 | Future               | 0.00 | Future               |      |
| 2 <sup>nd</sup> Unit | 0.00 FT            | 2 <sup>nd</sup> Unit | 0.00 | 2 <sup>nd</sup> Unit | 0.00 |