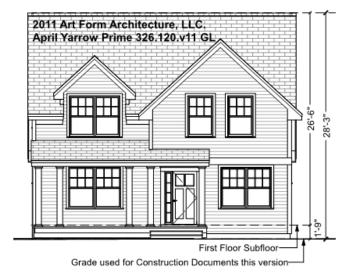

## APRIL YARROW PRIME - FRONT ELEVATION 326.120.v11 GL

\_

Width 32.00 FT

Depth 33.79 FT

Height 28.25 FT

2.5

2.5

0

| LIVING AREA          | 2032 <sup>FT</sup> | BEDROOMS             | 4 | BATHROOMS            |
|----------------------|--------------------|----------------------|---|----------------------|
| Main                 | 2032 <sup>FT</sup> | Main                 | 3 | Main                 |
| Future               | 0 FT               | Future               | 1 | Future               |
| 2 <sup>nd</sup> Unit | 0 FT               | 2 <sup>nd</sup> Unit | 0 | 2 <sup>nd</sup> Unit |