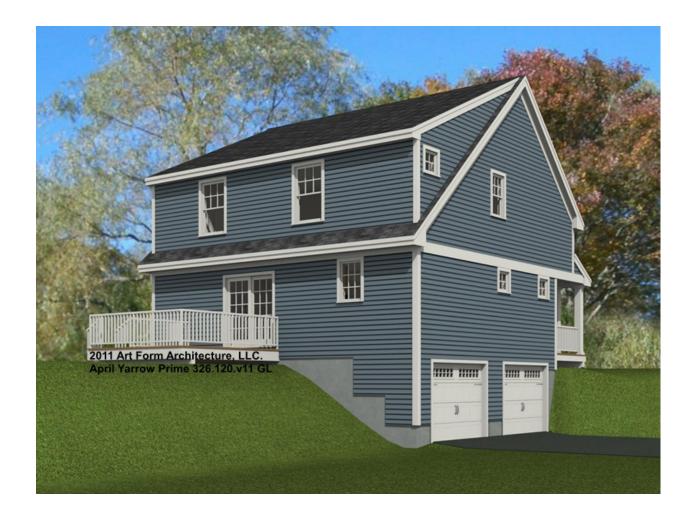

A       | 138 <sup>FT</sup>    | F1 BEDROOMS          | 0 | F1 BATHROOMS         | 0 |
|----------------------|----------------------|----------------------|---|----------------------|---|
| Main                 | 138.00 <sup>FT</sup> | Main                 |   | Main                 |   |
| Future               | FT                   | Future               |   | Future               |   |
| 2 <sup>nd</sup> Unit | FT                   | 2 <sup>nd</sup> Unit |   | 2 <sup>nd</sup> Unit |   |



## APRIL YARROW PRIME - FRONT ELEVATION 326.120.v11 GL

\_





## APRIL YARROW PRIME - RIGHT ELEVATION 326.120.v11 GL

\_





## APRIL YARROW PRIME - REAR ELEVATION 326.120.v11 GL





## APRIL YARROW PRIME - LEFT ELEVATION 326.120.v11 GL

\_





## APRIL YARROW PRIME - REAR RENDER 326.120.v11 GL