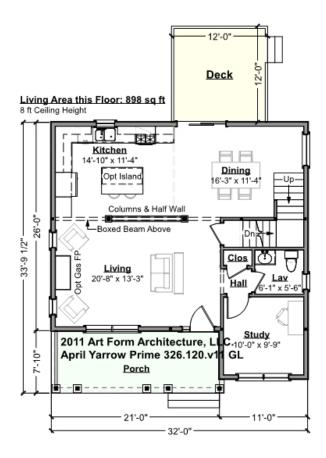

# APRIL YARROW PRIME - 1<sup>ST</sup> FLOOR 326,120,v11 GL

CLG HT SHOWN 8'-0" CLG HT POSSIBLE 9'-0"

<sup>\*</sup> Major Change Fee, see website plan page for cost

| F1 LIVING AREA       | 898 <sup>FT</sup> | F1 BEDROOMS          | 1    | F1 BATHROOMS         | 0.5  |
|----------------------|-------------------|----------------------|------|----------------------|------|
| Main                 | 898.00 FT         | Main                 |      | Main                 | 0.50 |
| Future               | FT                | Future               | 1.00 | Future               |      |
| 2 <sup>nd</sup> Unit | FT                | 2 <sup>nd</sup> Unit |      | 2 <sup>nd</sup> Unit |      |