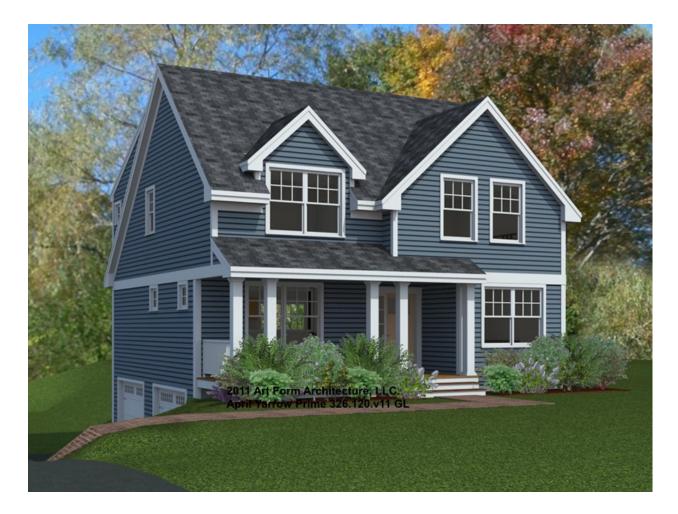

## APRIL YARROW PRIME - FRONT ELEVATION 326.120.v11 GL

\_

Width 32.00 FT

Depth 33.79 FT

Height 28.25 FT

2.5

2.5

0

| LIVING AREA          | 2032 <sup>FT</sup> | BEDROOMS             | 4 | BATHROOMS            |
|----------------------|--------------------|----------------------|---|----------------------|
| Main                 | 2032 <sup>FT</sup> | Main                 | 3 | Main                 |
| Future               | 0 FT               | Future               | 1 | Future               |
| 2 <sup>nd</sup> Unit | 0 FT               | 2 <sup>nd</sup> Unit | 0 | 2 <sup>nd</sup> Unit |