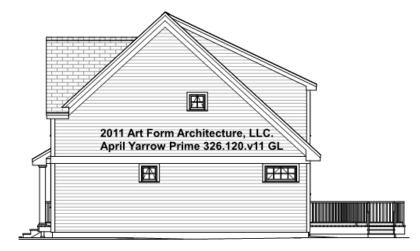

her items are labeled "optional" in this document or not.



### CLG HT SHOWN 7'-8" CLG HT POSSIBLE 10' & Up

\* Major Change Fee, see website plan page for cost

| F1 LIVING AREA       | 138 <sup>FT</sup>    | F1 BEDROOMS          | 0 | F1 BATHROOMS         | 0 |
|----------------------|----------------------|----------------------|---|----------------------|---|
| Main                 | 138.00 <sup>FT</sup> | Main                 |   | Main                 |   |
| Future               | FT                   | Future               |   | Future               |   |
| 2 <sup>nd</sup> Unit | FT                   | 2 <sup>nd</sup> Unit |   | 2 <sup>nd</sup> Unit |   |



## APRIL YARROW PRIME - FRONT ELEVATION 326.120.v11 GL

\_





## APRIL YARROW PRIME - RIGHT ELEVATION 326.120.v11 GL

\_





## APRIL YARROW PRIME - REAR ELEVATION 326.120.v11 GL





## APRIL YARROW PRIME - LEFT ELEVATION 326.120.v11 GL

\_





## APRIL YARROW PRIME - REAR RENDER 326.120.v11 GL