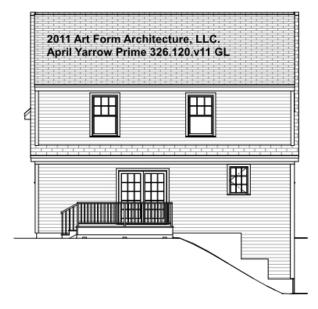

### CLG HT SHOWN 7'-8" CLG HT POSSIBLE 10' & Up

\* Major Change Fee, see website plan page for cost

| F1 LIVING AREA       | 138 <sup>FT</sup>    | F1 BEDROOMS          | 0 | F1 BATHROOMS         | 0 |
|----------------------|----------------------|----------------------|---|----------------------|---|
| Main                 | 138.00 <sup>FT</sup> | Main                 |   | Main                 |   |
| Future               | FT                   | Future               |   | Future               |   |
| 2 <sup>nd</sup> Unit | FT                   | 2 <sup>nd</sup> Unit |   | 2 <sup>nd</sup> Unit |   |



## APRIL YARROW PRIME - FRONT ELEVATION 326.120.v11 GL

\_





## APRIL YARROW PRIME - RIGHT ELEVATION 326.120.v11 GL

\_





## APRIL YARROW PRIME - REAR ELEVATION 326.120.v11 GL





## APRIL YARROW PRIME - LEFT ELEVATION 326.120.v11 GL

\_





## APRIL YARROW PRIME - REAR RENDER 326.120.v11 GL