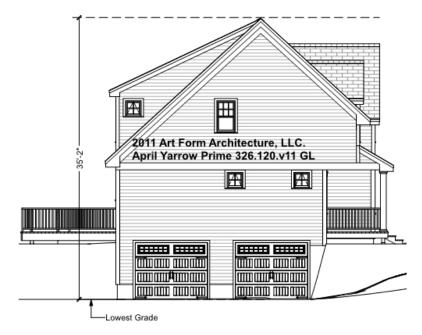

nge Fee, see website plan page for cost

| F1 LIVING AREA       | 138 <sup>FT</sup>    | F1 BEDROOMS          | 0 | F1 BATHROOMS         | 0 |
|----------------------|----------------------|----------------------|---|----------------------|---|
| Main                 | 138.00 <sup>FT</sup> | Main                 |   | Main                 |   |
| Future               | FT                   | Future               |   | Future               |   |
| 2 <sup>nd</sup> Unit | FT                   | 2 <sup>nd</sup> Unit |   | 2 <sup>nd</sup> Unit |   |



## APRIL YARROW PRIME - FRONT ELEVATION 326.120.v11 GL

\_





## APRIL YARROW PRIME - RIGHT ELEVATION 326.120.v11 GL

\_





## APRIL YARROW PRIME - REAR ELEVATION 326.120.v11 GL





## APRIL YARROW PRIME - LEFT ELEVATION 326.120.v11 GL

\_





## APRIL YARROW PRIME - REAR RENDER 326.120.v11 GL