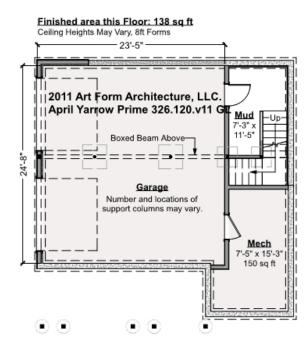

## APRIL YARROW PRIME - BASEMENT 326.120.v11 GL

Some features shown are optional. Your Purchase & Sale Agreement governs, whether items are labeled "optional" in this document or not.

### CLG HT SHOWN 7'-8" CLG HT POSSIBLE 10' & Up

\* Major Change Fee, see website plan page for cost

| F1 LIVING AREA       | 138 <sup>FT</sup>    | F1 BEDROOMS          | 0 | F1 BATHROOMS         | 0 |
|----------------------|----------------------|----------------------|---|----------------------|---|
| Main                 | 138.00 <sup>FT</sup> | Main                 |   | Main                 |   |
| Future               | FT                   | Future               |   | Future               |   |
| 2 <sup>nd</sup> Unit | FT                   | 2 <sup>nd</sup> Unit |   | 2 <sup>nd</sup> Unit |   |