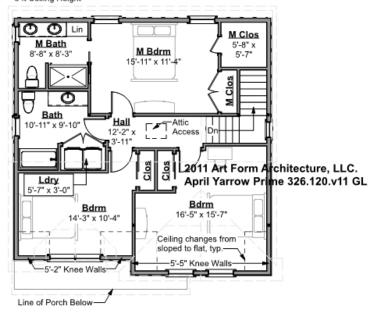

# APRIL YARROW PRIME - 2<sup>ND</sup> FLOOR 326.120.v11 GL

Some features shown are optional. Your Purchase & Sale Agreement governs, whether items are labeled "optional" in this document or not.

### CLG HT SHOWN 8'-0" CLG HT POSSIBLE 9'-0"

\* Major Change Fee, see website plan page for cost

| F1 LIVING AREA       | 996 <sup>FT</sup> | F1 BEDROOMS          | 3    | F1 BATHROOMS         | 2    |
|----------------------|-------------------|----------------------|------|----------------------|------|
| Main                 | 996.00 FT         | Main                 | 3.00 | Main                 | 2.00 |
| Future               | FT                | Future               |      | Future               |      |
| 2 <sup>nd</sup> Unit | FT                | 2 <sup>nd</sup> Unit |      | 2 <sup>nd</sup> Unit |      |