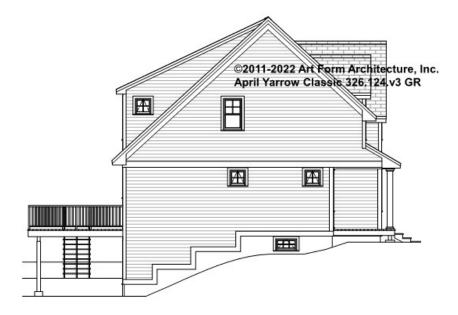

ee website plan page for cost

| F1 LIVING AREA       | 0 FT               | F1 BEDROOMS          | 0    | F1 BATHROOMS         | 0    |
|----------------------|--------------------|----------------------|------|----------------------|------|
| Main                 | 0.00 <sup>FT</sup> | Main                 | 0.00 | Main                 | 0.00 |
| Future               | 0.00 <sup>FT</sup> | Future               | 0.00 | Future               | 0.00 |
| 2 <sup>nd</sup> Unit | 0.00 <sup>FT</sup> | 2 <sup>nd</sup> Unit | 0.00 | 2 <sup>nd</sup> Unit | 0.00 |



### APRIL YARROW CLASSIC - FRONT ELEVATION 326.124.v3 GR





# APRIL YARROW CLASSIC - RIGHT ELEVATION 326.124.v3 GR





# APRIL YARROW CLASSIC - REAR ELEVATION 326.124.v3 GR





# APRIL YARROW CLASSIC - LEFT ELEVATION 326.124.v3 GR





### APRIL YARROW CLASSIC - REAR RENDER 326.124.v3 GR