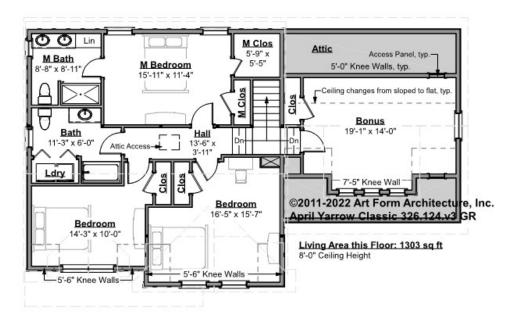

## APRIL YARROW CLASSIC - 2<sup>ND</sup> FLOOR 326.124.v3 GR

Some features shown are optional. Your Purchase & Sale Agreement governs, whether items are labeled "optional" in this document or not.

#### CLG HT SHOWN 8'-0" CLG HT POSSIBLE 8'-0"

\* Major Change Fee, see website plan page for cost

| F1 LIVING AREA       | 1303 <sup>FT</sup> | F1 BEDROOMS          | 4    | F1 BATHROOMS         | 2    |
|----------------------|--------------------|----------------------|------|----------------------|------|
| Main                 | 1303.00 FT         | Main                 | 3.00 | Main                 | 2.00 |
| Future               | 0.00 <sup>FT</sup> | Future               | 1.00 | Future               | 0.00 |
| 2 <sup>nd</sup> Unit | 0.00 <sup>FT</sup> | 2 <sup>nd</sup> Unit | 0.00 | 2 <sup>nd</sup> Unit | 0.00 |