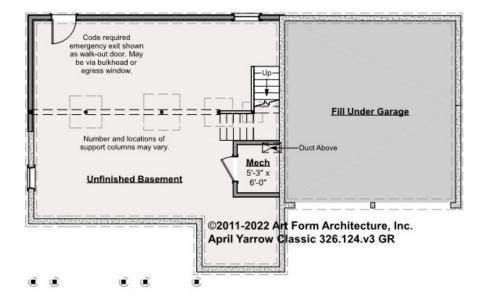

#### APRIL YARROW CLASSIC -BASEMENT 326.124.v3 GR

Some features shown are optional. Your Purchase & Sale Agreement governs, whether items are labeled "optional" in this document or not.

#### CLG HT SHOWN 7'-8" CLG HT POSSIBLE 9'-0"

\* Major Change Fee, see website plan page for cost

| F1 LIVING AREA       | 0 FT               | F1 BEDROOMS          | 0    | F1 BATHROOMS         | 0    |
|----------------------|--------------------|----------------------|------|----------------------|------|
| Main                 | 0.00 <sup>FT</sup> | Main                 | 0.00 | Main                 | 0.00 |
| Future               | 0.00 <sup>FT</sup> | Future               | 0.00 | Future               | 0.00 |
| 2 <sup>nd</sup> Unit | 0.00 <sup>FT</sup> | 2 <sup>nd</sup> Unit | 0.00 | 2 <sup>nd</sup> Unit | 0.00 |