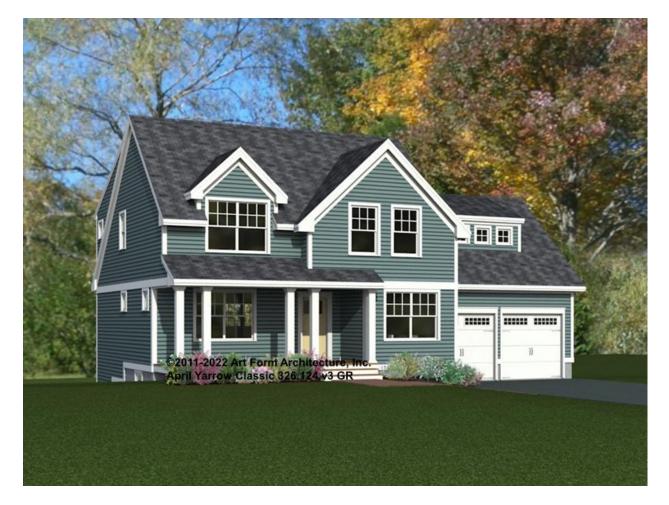

APRIL YARROW CLASSIC** 326.124.v3 GR

Part of the April in the Country Collection.

In addition to our Terms and Conditions (the "Terms"), please be aware of the following:

Art Form Architecture, LLC ("Artform") requires that our Drawings be built substantially as designed. Artform will not be obligated by or liable for use of this design with markups as part of any builder agreement. While we attempt to accommodate where possible and reasonable, and where the changes do not denigrate our design, any and all changes to Drawings must be approved in writing by Artform. It is recommended that you have your Drawing updated by Artform prior to attaching any Drawing to any builder agreement. Artform shall not be responsible for the misuse of or unauthorized alterations to any of its Drawings.



| Width  | 54.00 | FT |
|--------|-------|----|
| VVIGUI | 01.00 |    |

**Depth** 33.75 FT

Height 28.16 FT

| LIVING AREA          | 2201 <sup>FT</sup> |
|----------------------|--------------------|
| Main                 | 2201 FT            |
| Future               | 0 FT               |
| 2 <sup>nd</sup> Unit | 0 FT               |

| BEDROOMS             | 5 |
|----------------------|---|
| Main                 | 3 |
| Future               | 2 |
| 2 <sup>nd</sup> Unit | 0 |

| BATHROOMS            | 2.5 |  |  |
|----------------------|-----|--|--|
| Main                 | 2.5 |  |  |
| Future               | 0   |  |  |
| 2 <sup>nd</sup> Unit | 0   |  |  |



## APRIL YARROW CLASSIC - 1<sup>ST</sup> FLOOR 326.124.v3 GR

Some features shown are optional. Your Purchase & Sale Agreem