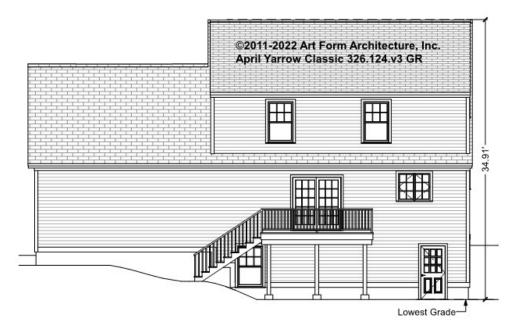

T SHOWN 7'-8" CLG HT POSSIBLE 9'-0"

\* Major Change Fee, see website plan page for cost

| F1 LIVING AREA       | 0 FT               | F1 BEDROOMS          | 0    | F1 BATHROOMS         | 0    |
|----------------------|--------------------|----------------------|------|----------------------|------|
| Main                 | 0.00 <sup>FT</sup> | Main                 | 0.00 | Main                 | 0.00 |
| Future               | 0.00 <sup>FT</sup> | Future               | 0.00 | Future               | 0.00 |
| 2 <sup>nd</sup> Unit | 0.00 <sup>FT</sup> | 2 <sup>nd</sup> Unit | 0.00 | 2 <sup>nd</sup> Unit | 0.00 |



### APRIL YARROW CLASSIC - FRONT ELEVATION 326.124.v3 GR





# APRIL YARROW CLASSIC - RIGHT ELEVATION 326.124.v3 GR





# APRIL YARROW CLASSIC - REAR ELEVATION 326.124.v3 GR





# APRIL YARROW CLASSIC - LEFT ELEVATION 326.124.v3 GR





### APRIL YARROW CLASSIC - REAR RENDER 326.124.v3 GR