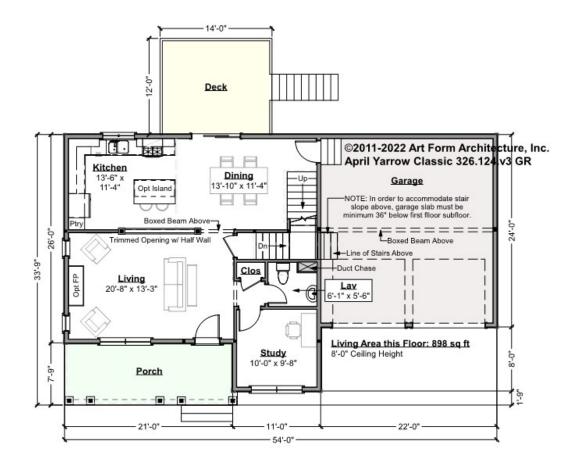

## APRIL YARROW CLASSIC - 1<sup>ST</sup> FLOOR 326.124.v3 GR

Some features shown are optional. Your Purchase & Sale Agreement governs, whether items are labeled "optional" in this document or not.

CLG HT SHOWN 8'-0" CLG HT POSSIBLE 8'-0"

\* Major Change Fee, see website plan page for cost

| F1 LIVING AREA       | 898 <sup>FT</sup>  | F1 BEDROOMS          | 1    | F1 BATHROOMS         | 0.5  |
|----------------------|--------------------|----------------------|------|----------------------|------|
| Main                 | 898.00 FT          | Main                 | 0.00 | Main                 | 0.50 |
| Future               | 0.00 FT            | Future               | 1.00 | Future               | 0.00 |
| 2 <sup>nd</sup> Unit | 0.00 <sup>FT</sup> | 2 <sup>nd</sup> Unit | 0.00 | 2 <sup>nd</sup> Unit | 0.00 |