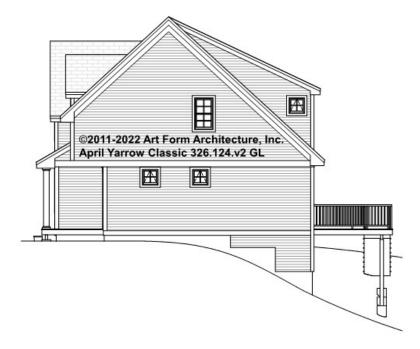

ms are labeled "optional" in this document or not.



CLG HT SHOWN 7'-8" CLG HT POSSIBLE 9'-0"

\* Major Change Fee, see website plan page for cost

| F1 LIVING AREA       | 0 <sup>FT</sup>    | F1 BEDROOMS          | 0    | F1 BATHROOMS         | 0    |
|----------------------|--------------------|----------------------|------|----------------------|------|
| Main                 | 0.00 <sup>FT</sup> | Main                 | 0.00 | Main                 | 0.00 |
| Future               | 0.00 <sup>FT</sup> | Future               | 0.00 | Future               | 0.00 |
| 2 <sup>nd</sup> Unit | 0.00 <sup>FT</sup> | 2 <sup>nd</sup> Unit | 0.00 | 2 <sup>nd</sup> Unit | 0.00 |



### APRIL YARROW CLASSIC - FRONT ELEVATION 326.124.v2 GL





# APRIL YARROW CLASSIC - RIGHT ELEVATION 326.124.v2 GL





### APRIL YARROW CLASSIC - REAR ELEVATION 326.124.v2 GL





### APRIL YARROW CLASSIC - LEFT ELEVATION 326.124.v2 GL





### APRIL YARROW CLASSIC - REAR RENDER 326.124.v2 GL