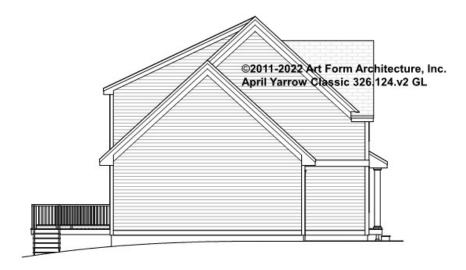

ebsite plan page for cost

| F1 LIVING AREA       | 0 <sup>FT</sup>    | F1 BEDROOMS          | 0    | F1 BATHROOMS         | 0    |
|----------------------|--------------------|----------------------|------|----------------------|------|
| Main                 | 0.00 <sup>FT</sup> | Main                 | 0.00 | Main                 | 0.00 |
| Future               | 0.00 <sup>FT</sup> | Future               | 0.00 | Future               | 0.00 |
| 2 <sup>nd</sup> Unit | 0.00 <sup>FT</sup> | 2 <sup>nd</sup> Unit | 0.00 | 2 <sup>nd</sup> Unit | 0.00 |



### APRIL YARROW CLASSIC - FRONT ELEVATION 326.124.v2 GL





# APRIL YARROW CLASSIC - RIGHT ELEVATION 326.124.v2 GL





### APRIL YARROW CLASSIC - REAR ELEVATION 326.124.v2 GL





### APRIL YARROW CLASSIC - LEFT ELEVATION 326.124.v2 GL





### APRIL YARROW CLASSIC - REAR RENDER 326.124.v2 GL