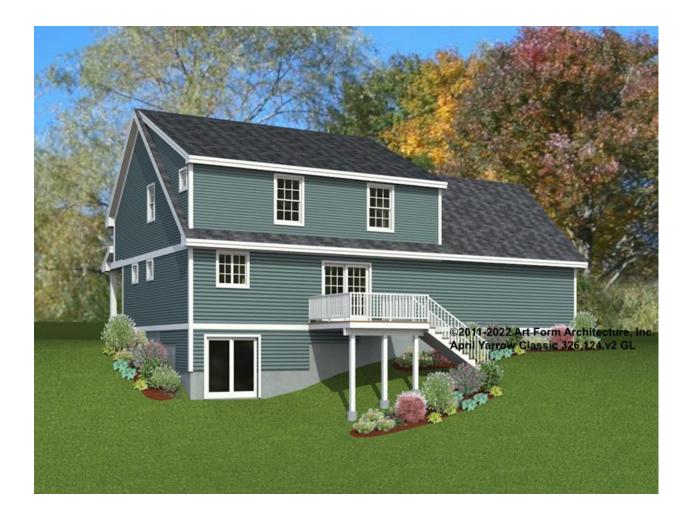

>FT</sup>    | F1 BEDROOMS          | 0    | F1 BATHROOMS         | 0    |
|----------------------|--------------------|----------------------|------|----------------------|------|
| Main                 | 0.00 <sup>FT</sup> | Main                 | 0.00 | Main                 | 0.00 |
| Future               | 0.00 <sup>FT</sup> | Future               | 0.00 | Future               | 0.00 |
| 2 <sup>nd</sup> Unit | 0.00 <sup>FT</sup> | 2 <sup>nd</sup> Unit | 0.00 | 2 <sup>nd</sup> Unit | 0.00 |



### APRIL YARROW CLASSIC - FRONT ELEVATION 326.124.v2 GL





# APRIL YARROW CLASSIC - RIGHT ELEVATION 326.124.v2 GL





### APRIL YARROW CLASSIC - REAR ELEVATION 326.124.v2 GL





### APRIL YARROW CLASSIC - LEFT ELEVATION 326.124.v2 GL





### APRIL YARROW CLASSIC - REAR RENDER 326.124.v2 GL