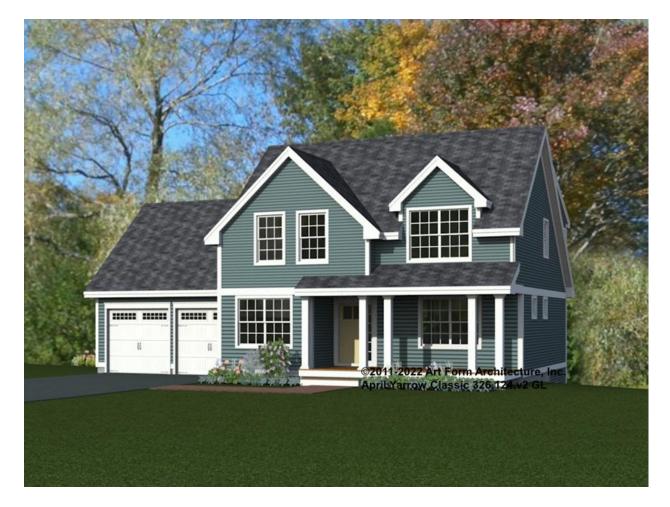

ARROW CLASSIC 326.124.v2 GL

Part of the April in the Country Collection.

. . . .

In addition to our Terms and Conditions (the "Terms"), please be aware of the following:

Art Form Architecture, LLC ("Artform") requires that our Drawings be built substantially as designed. Artform will not be obligated by or liable for use of this design with markups as part of any builder agreement. While we attempt to accommodate where possible and reasonable, and where the changes do not denigrate our design, any and all changes to Drawings must be approved in writing by Artform. It is recommended that you have your Drawing updated by Artform prior to attaching any Drawing to any builder agreement. Artform shall not be responsible for the misuse of or unauthorized alterations to any of its Drawings.



Width 54.00 FT

Depth 33.75 FT

Height 28.08 FT

| LIVING AREA          | 1893 <sup>FT</sup> |
|----------------------|--------------------|
| Main                 | 1893 <sup>FT</sup> |
| Future               | 0 FT               |
| 2 <sup>nd</sup> Unit | 0 FT               |

| BEDROOMS             | 4 |
|----------------------|---|
| Main                 | 3 |
| Future               | 1 |
| 2 <sup>nd</sup> Unit | 0 |

| BATHROOMS            | 2.5 |  |
|----------------------|-----|--|
| Main                 | 2.5 |  |
| Future               | 0   |  |
| 2 <sup>nd</sup> Unit | 0   |  |



## APRIL YARROW CLASSIC - 1<sup>ST</sup> FLOOR 326.124.v2 GL

Some features shown are optional. Your Purchase & Sale Agreement governs, whether items are labeled "optional" in this document or not.