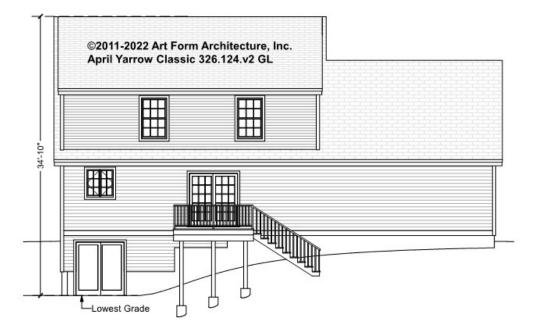

SHOWN 7'-8" CLG HT POSSIBLE 9'-0"

\* Major Change Fee, see website plan page for cost

| F1 LIVING AREA       | 0 <sup>FT</sup>    | F1 BEDROOMS          | 0    | F1 BATHROOMS         | 0    |
|----------------------|--------------------|----------------------|------|----------------------|------|
| Main                 | 0.00 <sup>FT</sup> | Main                 | 0.00 | Main                 | 0.00 |
| Future               | 0.00 <sup>FT</sup> | Future               | 0.00 | Future               | 0.00 |
| 2 <sup>nd</sup> Unit | 0.00 <sup>FT</sup> | 2 <sup>nd</sup> Unit | 0.00 | 2 <sup>nd</sup> Unit | 0.00 |



### APRIL YARROW CLASSIC - FRONT ELEVATION 326.124.v2 GL





# APRIL YARROW CLASSIC - RIGHT ELEVATION 326.124.v2 GL





### APRIL YARROW CLASSIC - REAR ELEVATION 326.124.v2 GL





### APRIL YARROW CLASSIC - LEFT ELEVATION 326.124.v2 GL





### APRIL YARROW CLASSIC - REAR RENDER 326.124.v2 GL