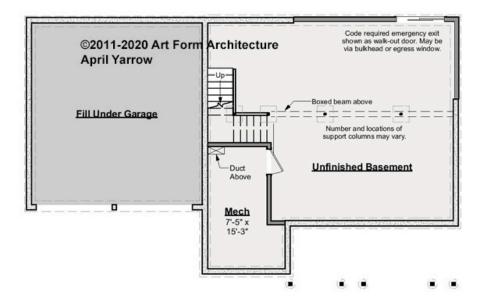

#### APRIL YARROW CLASSIC -BASEMENT 326.124.v2 GL

Some features shown are optional. Your Purchase & Sale Agreement governs, whether items are labeled "optional" in this document or not.

CLG HT SHOWN 7'-8" CLG HT POSSIBLE 9'-0"

\* Major Change Fee, see website plan page for cost

| F1 LIVING AREA       | 0 <sup>FT</sup>    | F1 BEDROOMS          | 0    | F1 BATHROOMS         | 0    |
|----------------------|--------------------|----------------------|------|----------------------|------|
| Main                 | 0.00 <sup>FT</sup> | Main                 | 0.00 | Main                 | 0.00 |
| Future               | 0.00 <sup>FT</sup> | Future               | 0.00 | Future               | 0.00 |
| 2 <sup>nd</sup> Unit | 0.00 <sup>FT</sup> | 2 <sup>nd</sup> Unit | 0.00 | 2 <sup>nd</sup> Unit | 0.00 |