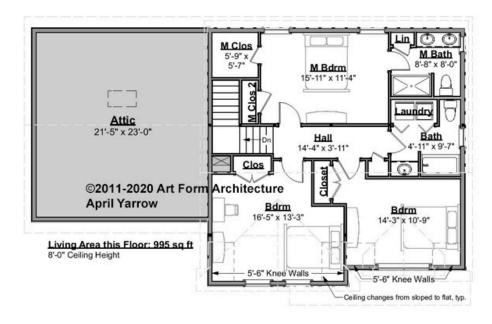

## APRIL YARROW CLASSIC - 2<sup>ND</sup> FLOOR 326.124.v2 GL

Some features shown are optional. Your Purchase & Sale Agreement governs, whether items are labeled "optional" in this document or not.

#### CLG HT SHOWN 8'-0" CLG HT POSSIBLE 9'-0"

\* Major Change Fee, see website plan page for cost

| F1 LIVING AREA       | 995 <sup>FT</sup>    | F1 BEDROOMS          | 3    | F1 BATHROOMS         | 2    |
|----------------------|----------------------|----------------------|------|----------------------|------|
| Main                 | 995.00 <sup>FT</sup> | Main                 | 3.00 | Main                 | 2.00 |
| Future               | 0.00 <sup>FT</sup>   | Future               | 0.00 | Future               | 0.00 |
| 2 <sup>nd</sup> Unit | 0.00 FT              | 2 <sup>nd</sup> Unit | 0.00 | 2 <sup>nd</sup> Unit | 0.00 |