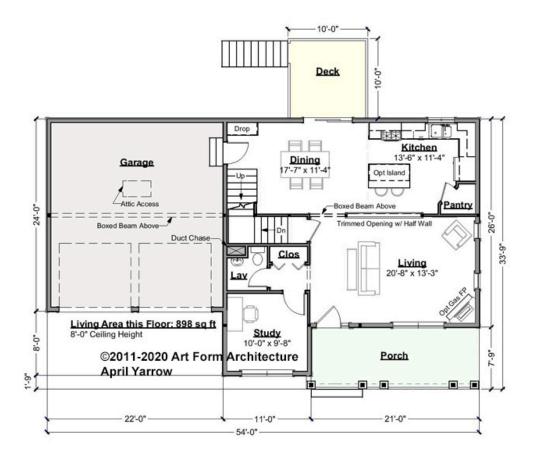

## APRIL YARROW CLASSIC - 1<sup>ST</sup> FLOOR 326.124.v2 GL

Some features shown are optional. Your Purchase & Sale Agreement governs, whether items are labeled "optional" in this document or not.

CLG HT SHOWN 8'-0" CLG HT POSSIBLE 8'-0"

\* Major Change Fee, see website plan page for cost

| F1 LIVING AREA       | 898 <sup>FT</sup>  | F1 BEDROOMS          | 1    | F1 BATHROOMS         | 0.5  |
|----------------------|--------------------|----------------------|------|----------------------|------|
| Main                 | 898.00 FT          | Main                 | 0.00 | Main                 | 0.50 |
| Future               | 0.00 <sup>FT</sup> | Future               | 1.00 | Future               | 0.00 |
| 2 <sup>nd</sup> Unit | 0.00 <sup>FT</sup> | 2 <sup>nd</sup> Unit | 0.00 | 2 <sup>nd</sup> Unit | 0.00 |