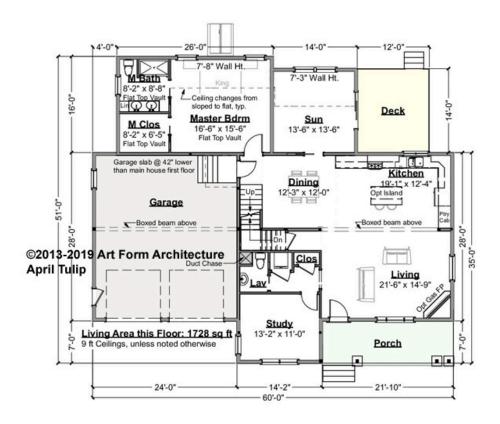

# APRIL TULIP PREMIER - 1<sup>ST</sup> FLOOR 323.129.v4 GL

Some features shown are optional. Your Purchase & Sale Agreement governs, whether items are labeled "optional" in this document or not.

#### CLG HT SHOWN 9'-0" CLG HT POSSIBLE 8'-0"

\* Major Change Fee, see website plan page for cost

| F1 LIVING AREA       | 1728 <sup>FT</sup> | F1 BEDROOMS          | 1    | F1 BATHROOMS         | 1.5  |
|----------------------|--------------------|----------------------|------|----------------------|------|
| Main                 | 1728.00 FT         | Main                 | 1.00 | Main                 | 1.50 |
| Future               | 0.00 <sup>FT</sup> | Future               | 0.00 | Future               | 0.00 |
| 2 <sup>nd</sup> Unit | 0.00 <sup>FT</sup> | 2 <sup>nd</sup> Unit | 0.00 | 2 <sup>nd</sup> Unit | 0.00 |