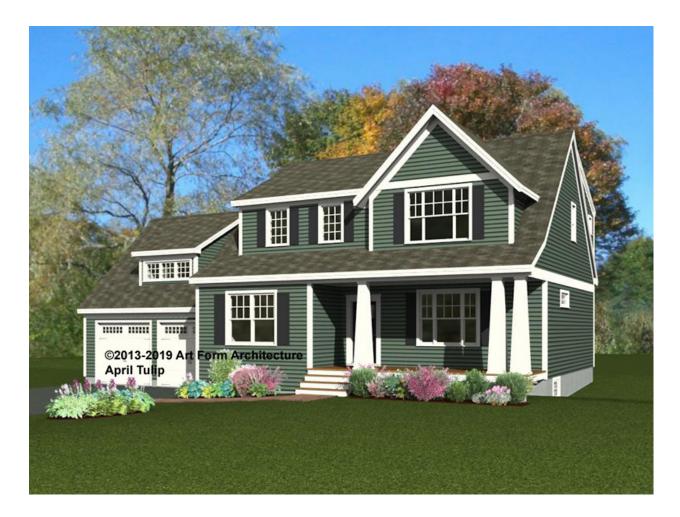

## APRIL TULIP PREMIER 323.129.v4 GL

Part of the April in the Country Collection.

In addition to our Terms and Conditions (the "Terms"), please be aware of the following:

Art Form Architecture, LLC ("Artform") requires that our Drawings be built substantially as designed. Artform will not be obligated by or liable for use of this design with markups as part of any builder agreement. While we attempt to accommodate where possible and reasonable, and where the changes do not denigrate our design, any and all changes to Drawings must be approved in writing by Artform. It is recommended that you have your Drawing updated by Artform prior to attaching any Drawing to any builder agreement. Artform shall not be responsible for the misuse of or unauthorized alterations to any of its Drawings.



Depth 51.00 FT

Width 60.00 FT

3235 FT **LIVING AREA BEDROOMS** 5 2808 FT Main Main 4 427 FT Future Future 1 2<sup>nd</sup> Unit 2<sup>nd</sup> Unit 0 FT 0

Height 28.17 FT

| BATHROOMS            | 3.5 |
|----------------------|-----|
| Main                 | 3.5 |
| Future               | 0   |
| 2 <sup>nd</sup> Unit | 0   |



# APRIL TULIP PREMIER - 1<sup>ST</sup> FLOOR 323.129.v4 GL

Some features shown are optional. Your Purchase & Sale Agreement governs, whether items are labeled "optional" in this document or not.



#### CLG HT SHOWN 9'-0" CLG HT POSSIBLE 8'-0"

\* Major Change Fee, see website plan page for cost

| F1 LIVING AREA       | 1728 <sup>FT</sup> | F1 BEDROOMS          | 1    | F1 BATHROOMS         | 1.5  |
|----------------------|--------------------|---------------