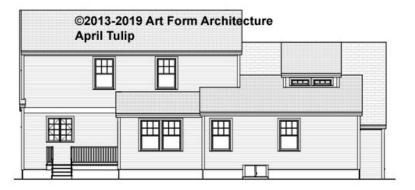

HT SHOWN 7'-8" CLG HT POSSIBLE 9'-0"

\* Major Change Fee, see website plan page for cost

| F1 LIVING AREA       | 0 FT               | F1 BEDROOMS          | 0    | F1 BATHROOMS         | 0    |
|----------------------|--------------------|----------------------|------|----------------------|------|
| Main                 | 0.00 FT            | Main                 | 0.00 | Main                 | 0.00 |
| Future               | 0.00 <sup>FT</sup> | Future               | 0.00 | Future               | 0.00 |
| 2 <sup>nd</sup> Unit | 0.00 FT            | 2 <sup>nd</sup> Unit | 0.00 | 2 <sup>nd</sup> Unit | 0.00 |



## APRIL TULIP PREMIER - FRONT ELEVATION 323.129.v4 GL





## APRIL TULIP PREMIER - RIGHT ELEVATION 323.129.v4 GL





## APRIL TULIP PREMIER - REAR ELEVATION 323.129.v4 GL





# APRIL TULIP PREMIER - LEFT ELEVATION 323.129.v4 GL

—