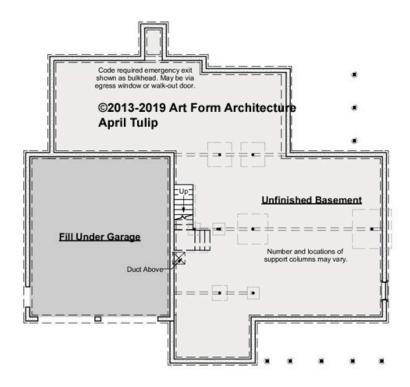

## **APRIL TULIP PREMIER - BASEMENT** 323.129.v4 GL

Some features shown are optional. Your Purchase & Sale Agreement governs, whether items are labeled "optional" in this document or not.

#### CLG HT SHOWN 7'-8" CLG HT POSSIBLE 9'-0"

\* Major Change Fee, see website plan page for cost

| F1 LIVING AREA       | 0 FT               | F1 BEDROOMS          | 0    | F1 BATHROOMS         | 0    |
|----------------------|--------------------|----------------------|------|----------------------|------|
| Main                 | 0.00 FT            | Main                 | 0.00 | Main                 | 0.00 |
| Future               | 0.00 <sup>FT</sup> | Future               | 0.00 | Future               | 0.00 |
| 2 <sup>nd</sup> Unit | 0.00 FT            | 2 <sup>nd</sup> Unit | 0.00 | 2 <sup>nd</sup> Unit | 0.00 |