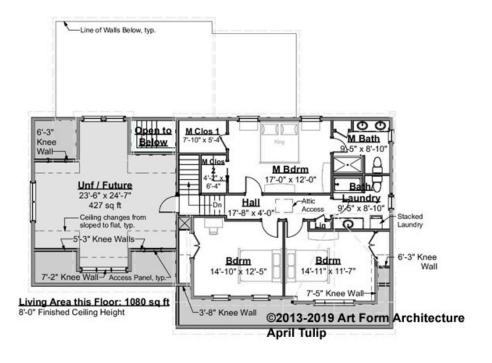

# APRIL TULIP PREMIER - 2<sup>ND</sup> FLOOR 323.129.v4 GL

Some features shown are optional. Your Purchase & Sale Agreement governs, whether items are labeled "optional" in this document or not.

#### CLG HT SHOWN 8'-0" CLG HT POSSIBLE 8'-0"

\* Major Change Fee, see website plan page for cost

| F1 LIVING AREA       | 1507 <sup>FT</sup> | F1 BEDROOMS          | 4    | F1 BATHROOMS         | 2    |
|----------------------|--------------------|----------------------|------|----------------------|------|
| Main                 | 1080.00 FT         | Main                 | 3.00 | Main                 | 2.00 |
| Future               | 427.00 FT          | Future               | 1.00 | Future               | 0.00 |
| 2 <sup>nd</sup> Unit | 0.00 FT            | 2 <sup>nd</sup> Unit | 0.00 | 2 <sup>nd</sup> Unit | 0.00 |