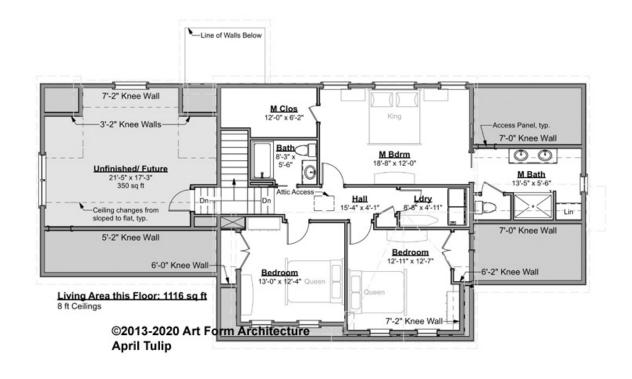

### APRIL TULIP CLASSIC WITH WINGS - 2<sup>ND</sup> FLOOR 323.127.v6 GL

Some features shown are optional. Your Purchase & Sale Agreement governs, whether items are labeled "optional" in this document or not.

#### CLG HT SHOWN 8'-0" CLG HT POSSIBLE 9'-0"

\* Major Change Fee, see website plan page for cost

| F1 LIVING AREA       | 1466 <sup>FT</sup>   | F1 BEDROOMS          | 4    | F1 BATHROOMS         | 2    |
|----------------------|----------------------|----------------------|------|----------------------|------|
| Main                 | 1116.00 FT           | Main                 | 3.00 | Main                 | 2.00 |
| Future               | 350.00 <sup>FT</sup> | Future               | 1.00 | Future               | 0.00 |
| 2 <sup>nd</sup> Unit | 0.00 <sup>FT</sup>   | 2 <sup>nd</sup> Unit | 0.00 | 2 <sup>nd</sup> Unit | 0.00 |