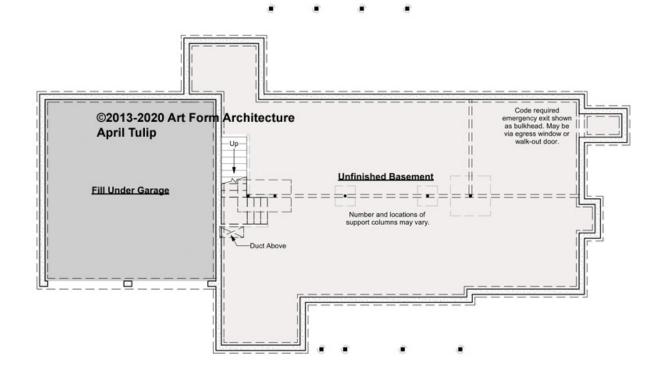

# APRIL TULIP CLASSIC WITH WINGS - BASEMENT 323.127.v6 GL

Some features shown are optional. Your Purchase & Sale Agreement governs, whether items are labeled "optional" in this document or not.

CRS 323.127.v6 KL April Tulip Classic w Wings

#### CLG HT SHOWN 7'-8" CLG HT POSSIBLE 9'-0"

\* Major Change Fee, see website plan page for cost

| F1 LIVING AREA       | 0 FT    | F1 BEDROOMS          | 0    | F1 BATHROOMS         | 0    |
|----------------------|---------|----------------------|------|----------------------|------|
| Main                 | 0.00 FT | Main                 | 0.00 | Main                 | 0.00 |
| Future               | 0.00 FT | Future               | 0.00 | Future               | 0.00 |
| 2 <sup>nd</sup> Unit | 0.00 FT | 2 <sup>nd</sup> Unit | 0.00 | 2 <sup>nd</sup> Unit | 0.00 |