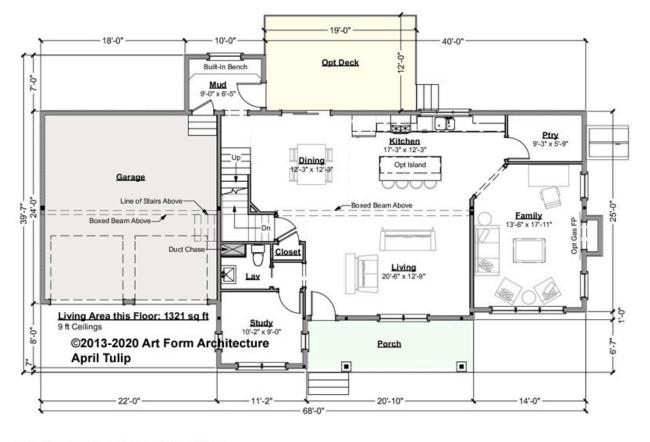

### APRIL TULIP CLASSIC WITH WINGS - 1<sup>ST</sup> FLOOR 323.127.v6 GL

Some features shown are optional. Your Purchase & Sale Agreement governs, whether items are labeled "optional" in this document or not.

#### CLG HT SHOWN 9'-0" CLG HT POSSIBLE 8'-0"

\* Major Change Fee, see website plan page for cost

| F1 LIVING AREA       | 1321 <sup>FT</sup> | F1 BEDROOMS          | 1    | F1 BATHROOMS         | 0.5  |
|----------------------|--------------------|----------------------|------|----------------------|------|
| Main                 | 1321.00 FT         | Main                 | 0.00 | Main                 | 0.50 |
| Future               | 0.00 FT            | Future               | 1.00 | Future               | 0.00 |
| 2 <sup>nd</sup> Unit | 0.00 FT            | 2 <sup>nd</sup> Unit | 0.00 | 2 <sup>nd</sup> Unit | 0.00 |