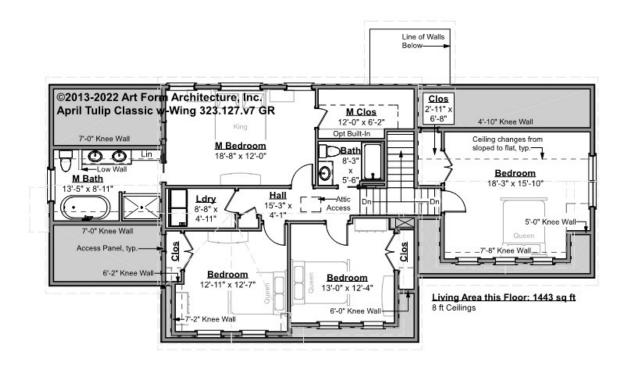

## APRIL TULIP CLASSIC WITH WING - 2<sup>ND</sup> FLOOR 323.127.v7 GR

Some features shown are optional. Your Purchase & Sale Agreement governs, whether items are labeled "optional" in this document or not.

#### CLG HT SHOWN 8'-0" CLG HT POSSIBLE 9'-0"

\* Major Change Fee, see website plan page for cost

| F1 LIVING AREA       | 1443 <sup>FT</sup>    | F1 BEDROOMS          | 4    | F1 BATHROOMS         | 2    |
|----------------------|-----------------------|----------------------|------|----------------------|------|
| Main                 | 1443.00 <sup>FT</sup> | Main                 | 4.00 | Main                 | 2.00 |
| Future               | 0.00 FT               | Future               | 0.00 | Future               | 0.00 |
| 2 <sup>nd</sup> Unit | 0.00 FT               | 2 <sup>nd</sup> Unit | 0.00 | 2 <sup>nd</sup> Unit | 0.00 |