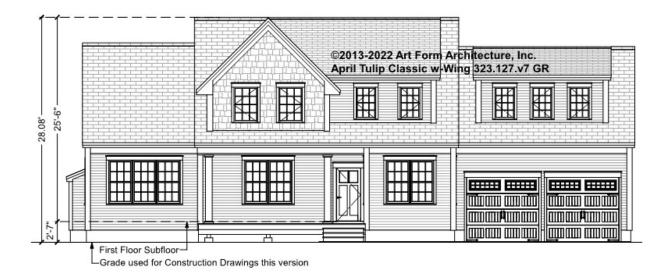

## APRIL TULIP CLASSIC WITH WING - FRONT ELEVATION 323.127.v7 GR

**Depth** 39.33 FT

Height 28.08 FT

| LIVING AREA          | 2764 <sup>FT</sup> | BEDROOMS             | 5 |
|----------------------|--------------------|----------------------|---|
| Main                 | 2764 <sup>FT</sup> | Main                 | 4 |
| Future               | 0 FT               | Future               | 1 |
| 2 <sup>nd</sup> Unit | 0 FT               | 2 <sup>nd</sup> Unit | 0 |