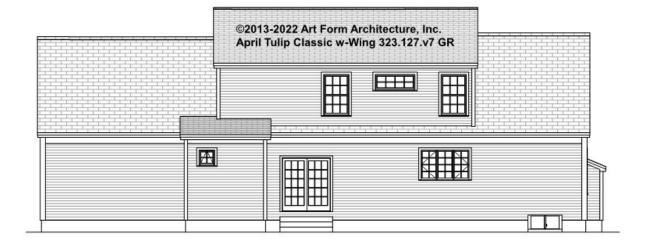

BLE 9'-0"

\* Major Change Fee, see website plan page for cost

| F1 LIVING AREA       | 0 <sup>FT</sup>    | F1 BEDROOMS          | 0    | F1 BATHROOMS         | 0    |
|----------------------|--------------------|----------------------|------|----------------------|------|
| Main                 | 0.00 <sup>FT</sup> | Main                 | 0.00 | Main                 | 0.00 |
| Future               | 0.00 <sup>FT</sup> | Future               | 0.00 | Future               | 0.00 |
| 2 <sup>nd</sup> Unit | 0.00 <sup>FT</sup> | 2 <sup>nd</sup> Unit | 0.00 | 2 <sup>nd</sup> Unit | 0.00 |



## APRIL TULIP CLASSIC WITH WING - FRONT ELEVATION 323.127.v7 GR





# APRIL TULIP CLASSIC WITH WING - RIGHT ELEVATION 323.127.v7 GR





## APRIL TULIP CLASSIC WITH WING -REAR ELEVATION 323.127.v7 GR





## APRIL TULIP CLASSIC WITH WING -LEFT ELEVATION 323.127.v7 GR





## APRIL TULIP CLASSIC WITH WING -REAR RENDER 323.127.v7 GR