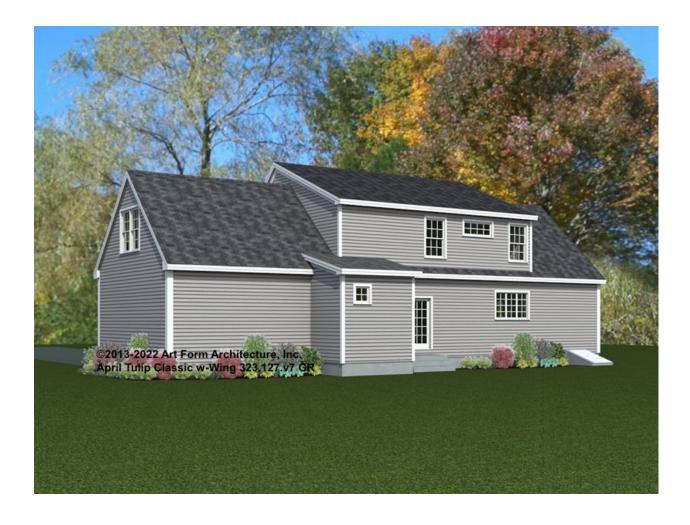

0    | F1 BATHROOMS         | 0    |
|----------------------|--------------------|----------------------|------|----------------------|------|
| Main                 | 0.00 <sup>FT</sup> | Main                 | 0.00 | Main                 | 0.00 |
| Future               | 0.00 <sup>FT</sup> | Future               | 0.00 | Future               | 0.00 |
| 2 <sup>nd</sup> Unit | 0.00 <sup>FT</sup> | 2 <sup>nd</sup> Unit | 0.00 | 2 <sup>nd</sup> Unit | 0.00 |



## APRIL TULIP CLASSIC WITH WING - FRONT ELEVATION 323.127.v7 GR





# APRIL TULIP CLASSIC WITH WING - RIGHT ELEVATION 323.127.v7 GR





## APRIL TULIP CLASSIC WITH WING -REAR ELEVATION 323.127.v7 GR





## APRIL TULIP CLASSIC WITH WING -LEFT ELEVATION 323.127.v7 GR





## APRIL TULIP CLASSIC WITH WING -REAR RENDER 323.127.v7 GR