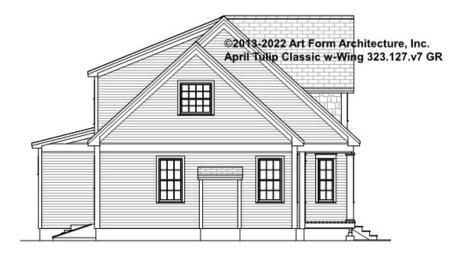

LIVING AREA       | 0 <sup>FT</sup>    | F1 BEDROOMS          | 0    | F1 BATHROOMS         | 0    |
|----------------------|--------------------|----------------------|------|----------------------|------|
| Main                 | 0.00 <sup>FT</sup> | Main                 | 0.00 | Main                 | 0.00 |
| Future               | 0.00 <sup>FT</sup> | Future               | 0.00 | Future               | 0.00 |
| 2 <sup>nd</sup> Unit | 0.00 <sup>FT</sup> | 2 <sup>nd</sup> Unit | 0.00 | 2 <sup>nd</sup> Unit | 0.00 |



## APRIL TULIP CLASSIC WITH WING - FRONT ELEVATION 323.127.v7 GR





# APRIL TULIP CLASSIC WITH WING - RIGHT ELEVATION 323.127.v7 GR





## APRIL TULIP CLASSIC WITH WING -REAR ELEVATION 323.127.v7 GR





## APRIL TULIP CLASSIC WITH WING -LEFT ELEVATION 323.127.v7 GR





## APRIL TULIP CLASSIC WITH WING -REAR RENDER 323.127.v7 GR