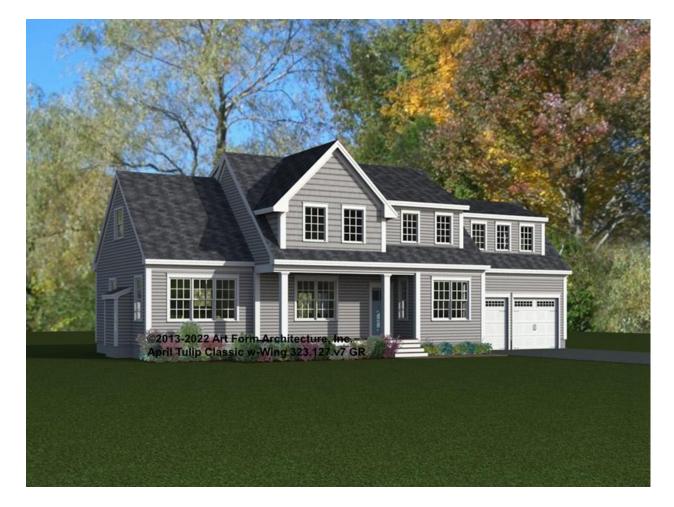

## APRIL TULIP CLASSIC WITH WING - FRONT ELEVATION 323.127.v7 GR

**Depth** 39.33 FT

Height 28.08 FT

| LIVING AREA          | 2764 <sup>FT</sup> | BEDROOMS             | 5 |
|----------------------|--------------------|----------------------|---|
| Main                 | 2764 <sup>FT</sup> | Main                 | 4 |
| Future               | 0 FT               | Future               | 1 |
| 2 <sup>nd</sup> Unit | 0 FT               | 2 <sup>nd</sup> Unit | 0 |

| BATHROOMS            | 2.5 |
|----------------------|-----|
| Main                 | 2.5 |
| Future               | 0   |
| 2 <sup>nd</sup> Unit | 0   |