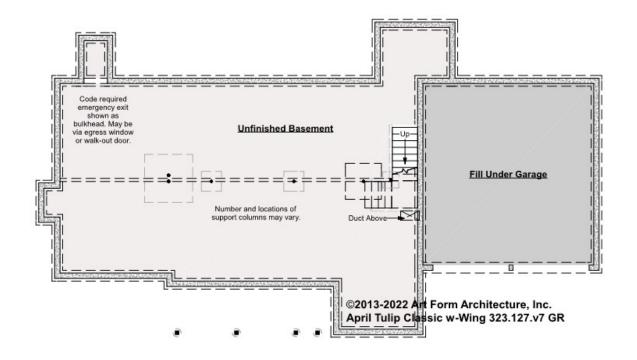

## APRIL TULIP CLASSIC WITH WING -BASEMENT 323.127.v7 GR

Some features shown are optional. Your Purchase & Sale Agreement governs, whether items are labeled "optional" in this document or not.

#### CLG HT SHOWN 7'-8" CLG HT POSSIBLE 9'-0"

\* Major Change Fee, see website plan page for cost

| F1 LIVING AREA       | 0 <sup>FT</sup>    | F1 BEDROOMS          | 0    | F1 BATHROOMS         | 0    |
|----------------------|--------------------|----------------------|------|----------------------|------|
| Main                 | 0.00 <sup>FT</sup> | Main                 | 0.00 | Main                 | 0.00 |
| Future               | 0.00 <sup>FT</sup> | Future               | 0.00 | Future               | 0.00 |
| 2 <sup>nd</sup> Unit | 0.00 <sup>FT</sup> | 2 <sup>nd</sup> Unit | 0.00 | 2 <sup>nd</sup> Unit | 0.00 |