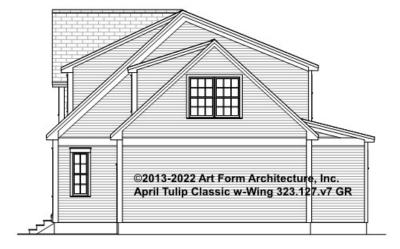

al" in this document or not.



#### CLG HT SHOWN 7'-8" CLG HT POSSIBLE 9'-0"

\* Major Change Fee, see website plan page for cost

| F1 LIVING AREA       | 0 <sup>FT</sup>    | F1 BEDROOMS          | 0    | F1 BATHROOMS         | 0    |
|----------------------|--------------------|----------------------|------|----------------------|------|
| Main                 | 0.00 <sup>FT</sup> | Main                 | 0.00 | Main                 | 0.00 |
| Future               | 0.00 <sup>FT</sup> | Future               | 0.00 | Future               | 0.00 |
| 2 <sup>nd</sup> Unit | 0.00 <sup>FT</sup> | 2 <sup>nd</sup> Unit | 0.00 | 2 <sup>nd</sup> Unit | 0.00 |



## APRIL TULIP CLASSIC WITH WING - FRONT ELEVATION 323.127.v7 GR





# APRIL TULIP CLASSIC WITH WING - RIGHT ELEVATION 323.127.v7 GR





## APRIL TULIP CLASSIC WITH WING -REAR ELEVATION 323.127.v7 GR





## APRIL TULIP CLASSIC WITH WING -LEFT ELEVATION 323.127.v7 GR





## APRIL TULIP CLASSIC WITH WING -REAR RENDER 323.127.v7 GR