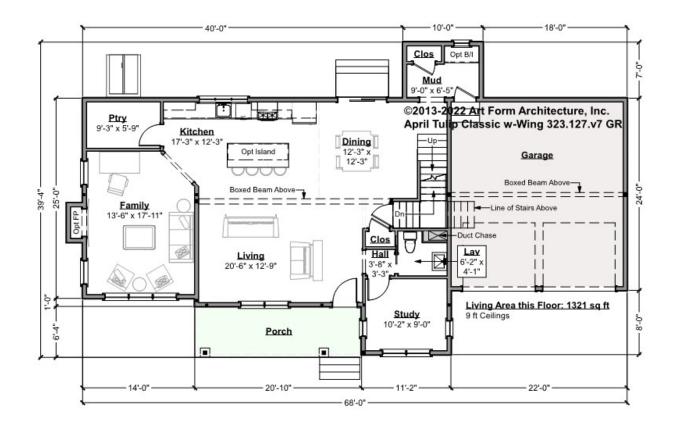

## APRIL TULIP CLASSIC WITH WING - 1<sup>ST</sup> FLOOR 323.127.v7 GR

Some features shown are optional. Your Purchase & Sale Agreement governs, whether items are labeled "optional" in this document or not.

#### CLG HT SHOWN 9'-0" CLG HT POSSIBLE 8'-0"

\* Major Change Fee, see website plan page for cost

| F1 LIVING AREA       | 1321 <sup>FT</sup>    | F1 BEDROOMS          | 1    | F1 BATHROOMS         | 0.5  |
|----------------------|-----------------------|----------------------|------|----------------------|------|
| Main                 | 1321.00 <sup>FT</sup> | Main                 | 0.00 | Main                 | 0.50 |
| Future               | 0.00 <sup>FT</sup>    | Future               | 1.00 | Future               | 0.00 |
| 2 <sup>nd</sup> Unit | 0.00 <sup>FT</sup>    | 2 <sup>nd</sup> Unit | 0.00 | 2 <sup>nd</sup> Unit | 0.00 |