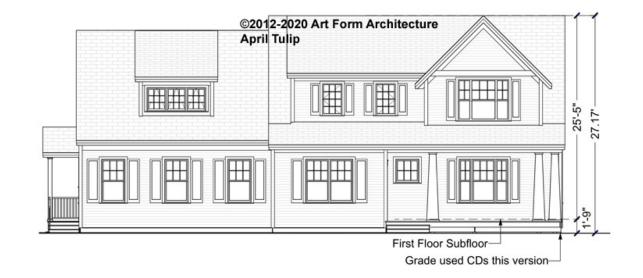

# APRIL TULIP - FRONT ELEVATION 323.500 KR

You may not build this Design without purchasing a License to Build (as defined in our Terms). Unauthorized changes are not permitted and violate copyright laws, which provide substantial penalties for infringement.