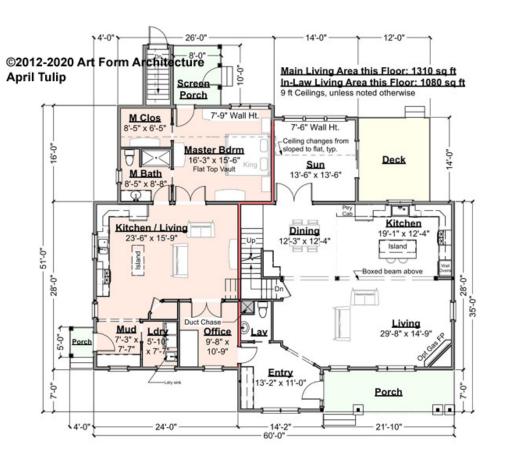

## APRIL TULIP - 1<sup>ST</sup> FLOOR 323.500 KR

—

Some features shown are optional. Your Purchase & Sale Agreement governs, whether items are labeled "optional" in this document or not.

CLG HT SHOWN 9'-0" CLG HT POSSIBLE 8'-0"

\* Major Change Fee, see website plan page for cost

| F1 LIVING AREA       | 2390 <sup>FT</sup> | F1 BEDROOMS          | 2    | F1 BATHROOMS         | 0    |
|----------------------|--------------------|----------------------|------|----------------------|------|
| Main                 | 1310.00 FT         | Main                 | 0.00 | Main                 | 0.00 |
| Future               | 0.00 <sup>FT</sup> | Future               | 1.00 | Future               | 0.00 |
| 2 <sup>nd</sup> Unit | 1080.00 FT         | 2 <sup>nd</sup> Unit | 1.00 | 2 <sup>nd</sup> Unit | 0.00 |