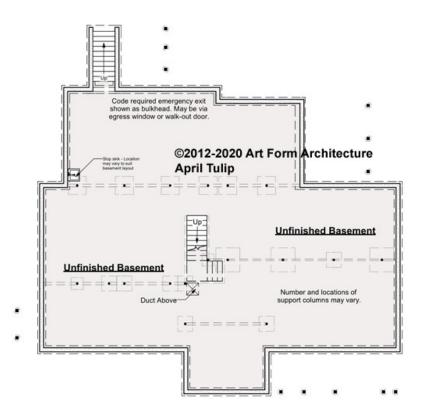

### APRIL TULIP - BASEMENT 323.500 KR

—

Some features shown are optional. Your Purchase & Sale Agreement governs, whether items are labeled "optional" in this document or not.

CLG HT SHOWN 7'-8" CLG HT POSSIBLE 9'-0"

\* Major Change Fee, see website plan page for cost

| F1 LIVING AREA       | 0 <sup>FT</sup>    | F1 BEDROOMS          | 0    | F1 BATHROOMS         | 0    |
|----------------------|--------------------|----------------------|------|----------------------|------|
| Main                 | 0.00 <sup>ft</sup> | Main                 | 0.00 | Main                 | 0.00 |
| Future               | 0.00 <sup>FT</sup> | Future               | 0.00 | Future               | 0.00 |
| 2 <sup>nd</sup> Unit | 0.00 <sup>FT</sup> | 2 <sup>nd</sup> Unit | 0.00 | 2 <sup>nd</sup> Unit | 0.00 |