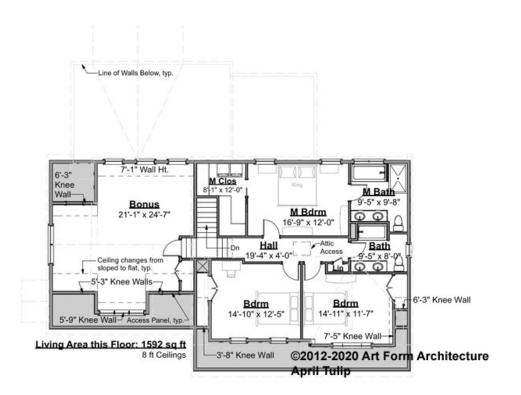

## APRIL TULIP - 2<sup>ND</sup> FLOOR 323.500 KR

Main house laundry could be moved out of the master closet with relatively simple changes: 1) move Master Closet wall slightly, door into a laundry room from hall 2) In a closet in the Bonus area.

### CLG HT SHOWN 8'-0" CLG HT POSSIBLE 8'-0"

\* Major Change Fee, see website plan page for cost

| F1 LIVING AREA       | 1592 <sup>FT</sup>    | F1 BEDROOMS          | 4    | F1 BATHROOMS         | 2    |
|----------------------|-----------------------|----------------------|------|----------------------|------|
| Main                 | 1592.00 <sup>FT</sup> | Main                 | 3.00 | Main                 | 2.00 |
| Future               | 0.00 <sup>FT</sup>    | Future               | 1.00 | Future               | 0.00 |
| 2 <sup>nd</sup> Unit | 0.00 <sup>FT</sup>    | 2 <sup>nd</sup> Unit | 0.00 | 2 <sup>nd</sup> Unit | 0.00 |