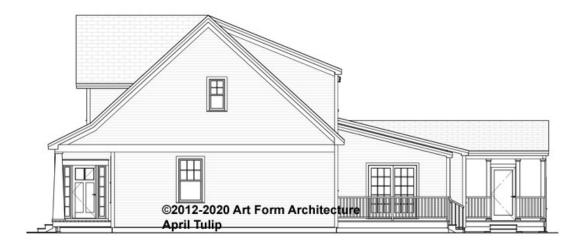

# APRIL TULIP - LEFT ELEVATION 323.500 KR

—

You may not build this Design without purchasing a License to Build (as defined in our Terms). Unauthorized changes are not permitted and violate copyright laws, which provide substantial penalties for infringement.