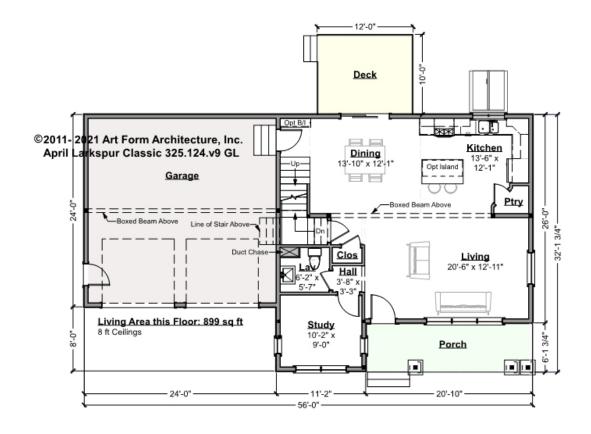

# APRIL LARKSPUR CLASSIC - 1<sup>ST</sup> FLOOR 325.124.v9 GL

Some features shown are optional. Your Purchase & Sale Agreement governs, whether items are labeled "optional" in this document or not.

CLG HT SHOWN 8'-0" CLG HT POSSIBLE 8'-0"

\* Major Change Fee, see website plan page for cost

| F1 LIVING AREA       | 899 <sup>FT</sup> | F1 BEDROOMS          | 0    | F1 BATHROOMS         | 0.5  |
|----------------------|-------------------|----------------------|------|----------------------|------|
| Main                 | 899.00 FT         | Main                 | 0.00 | Main                 | 0.50 |
| Future               | 0.00 FT           | Future               | 0.00 | Future               | 0.00 |
| 2 <sup>nd</sup> Unit | 0.00 FT           | 2 <sup>nd</sup> Unit | 0.00 | 2 <sup>nd</sup> Unit | 0.00 |