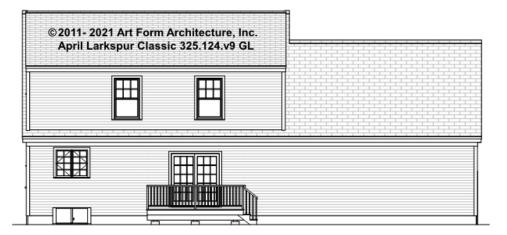

7'-8" CLG HT POSSIBLE 9'-0"

\* Major Change Fee, see website plan page for cost

| F1 LIVING AREA       | 0 FT               | F1 BEDROOMS          | 0    | F1 BATHROOMS         | 0    |
|----------------------|--------------------|----------------------|------|----------------------|------|
| Main                 | 0.00 <sup>FT</sup> | Main                 | 0.00 | Main                 | 0.00 |
| Future               | 0.00 <sup>FT</sup> | Future               | 0.00 | Future               | 0.00 |
| 2 <sup>nd</sup> Unit | 0.00 <sup>FT</sup> | 2 <sup>nd</sup> Unit | 0.00 | 2 <sup>nd</sup> Unit | 0.00 |



### APRIL LARKSPUR CLASSIC - FRONT ELEVATION 325.124.v9 GL





## APRIL LARKSPUR CLASSIC - RIGHT ELEVATION 325.124.v9 GL





## APRIL LARKSPUR CLASSIC - REAR ELEVATION 325.124.v9 GL





## APRIL LARKSPUR CLASSIC - LEFT ELEVATION 325.124.v9 GL