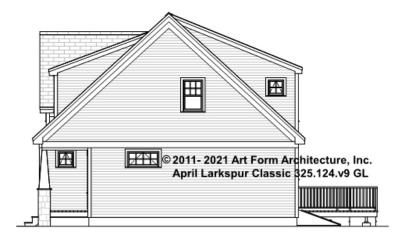

e labeled "optional" in this document or not.



CLG HT SHOWN 7'-8" CLG HT POSSIBLE 9'-0"

\* Major Change Fee, see website plan page for cost

| F1 LIVING AREA       | 0 FT               | F1 BEDROOMS          | 0    | F1 BATHROOMS         | 0    |
|----------------------|--------------------|----------------------|------|----------------------|------|
| Main                 | 0.00 <sup>FT</sup> | Main                 | 0.00 | Main                 | 0.00 |
| Future               | 0.00 <sup>FT</sup> | Future               | 0.00 | Future               | 0.00 |
| 2 <sup>nd</sup> Unit | 0.00 <sup>FT</sup> | 2 <sup>nd</sup> Unit | 0.00 | 2 <sup>nd</sup> Unit | 0.00 |



### APRIL LARKSPUR CLASSIC - FRONT ELEVATION 325.124.v9 GL





## APRIL LARKSPUR CLASSIC - RIGHT ELEVATION 325.124.v9 GL





## APRIL LARKSPUR CLASSIC - REAR ELEVATION 325.124.v9 GL





## APRIL LARKSPUR CLASSIC - LEFT ELEVATION 325.124.v9 GL