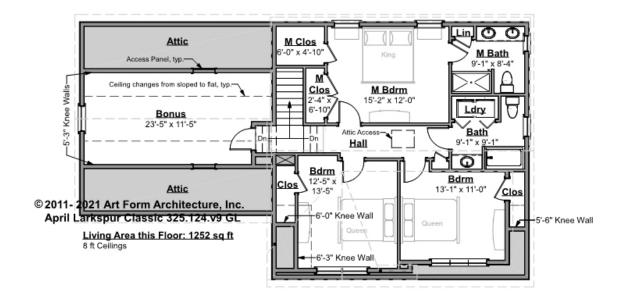

# APRIL LARKSPUR CLASSIC - 2<sup>ND</sup> FLOOR 325.124.v9 GL

Some features shown are optional. Your Purchase & Sale Agreement governs, whether items are labeled "optional" in this document or not.

#### CLG HT SHOWN 8'-0" CLG HT POSSIBLE 9'-0"

\* Major Change Fee, see website plan page for cost

| F1 LIVING AREA       | 1252 <sup>FT</sup> | F1 BEDROOMS          | 4    | F1 BATHROOMS         | 2    |
|----------------------|--------------------|----------------------|------|----------------------|------|
| Main                 | 1252.00 FT         | Main                 | 3.00 | Main                 | 2.00 |
| Future               | 0.00 FT            | Future               | 1.00 | Future               | 0.00 |
| 2 <sup>nd</sup> Unit | 0.00 FT            | 2 <sup>nd</sup> Unit | 0.00 | 2 <sup>nd</sup> Unit | 0.00 |