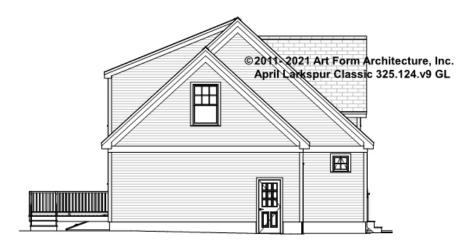

plan page for cost

| F1 LIVING AREA       | 0 FT               | F1 BEDROOMS          | 0    | F1 BATHROOMS         | 0    |
|----------------------|--------------------|----------------------|------|----------------------|------|
| Main                 | 0.00 <sup>FT</sup> | Main                 | 0.00 | Main                 | 0.00 |
| Future               | 0.00 <sup>FT</sup> | Future               | 0.00 | Future               | 0.00 |
| 2 <sup>nd</sup> Unit | 0.00 <sup>FT</sup> | 2 <sup>nd</sup> Unit | 0.00 | 2 <sup>nd</sup> Unit | 0.00 |



### APRIL LARKSPUR CLASSIC - FRONT ELEVATION 325.124.v9 GL





## APRIL LARKSPUR CLASSIC - RIGHT ELEVATION 325.124.v9 GL





## APRIL LARKSPUR CLASSIC - REAR ELEVATION 325.124.v9 GL





## APRIL LARKSPUR CLASSIC - LEFT ELEVATION 325.124.v9 GL