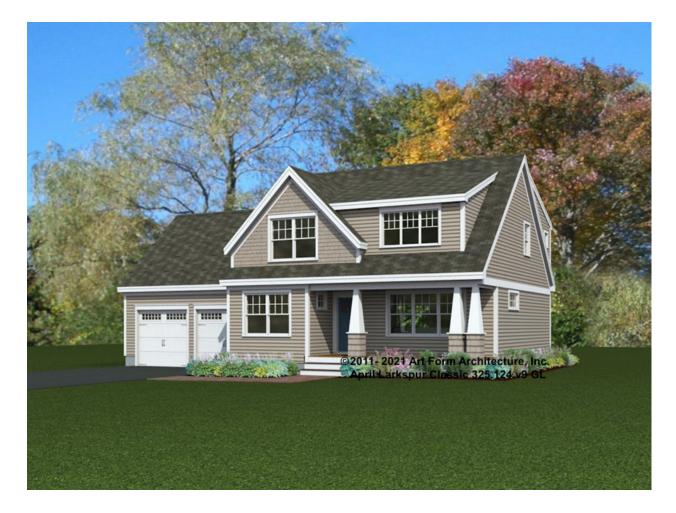

RIL LARKSPUR CLASSIC** 325.124.v9 GL

Part of the April in the Country Collection.

In addition to our Terms and Conditions (the "Terms"), please be aware of the following:

Art Form Architecture, LLC ("Artform") requires that our Drawings be built substantially as designed. Artform will not be obligated by or liable for use of this design with markups as part of any builder agreement. While we attempt to accommodate where possible and reasonable, and where the changes do not denigrate our design, any and all changes to Drawings must be approved in writing by Artform. It is recommended that you have your Drawing updated by Artform prior to attaching any Drawing to any builder agreement. Artform shall not be responsible for the misuse of or unauthorized alterations to any of its Drawings.



Width 56.00 FT

**Depth** 32.15 FT

Height 26.75 FT

| LIVING AREA          | 2151 <sup>FT</sup> | BEDROOMS             | 4 | ВАТ               |
|----------------------|--------------------|----------------------|---|-------------------|
| Main                 | 2151 <sup>FT</sup> | Main                 | 3 | Main              |
| Future               | 0 FT               | Future               | 1 | Futu              |
| 2 <sup>nd</sup> Unit | 0 FT               | 2 <sup>nd</sup> Unit | 0 | 2 <sup>nd</sup> L |

| LIVING AREA          | 2151 <sup>FT</sup> | BEDROOMS             | 4 | BATHROOMS            | 2.5 |
|----------------------|--------------------|----------------------|---|----------------------|-----|
| Main                 | 2151 <sup>FT</sup> | Main                 | 3 | Ma