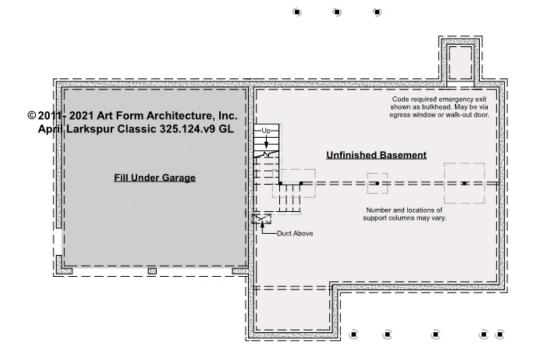

### APRIL LARKSPUR CLASSIC -BASEMENT 325.124.v9 GL

Some features shown are optional. Your Purchase & Sale Agreement governs, whether items are labeled "optional" in this document or not.

CLG HT SHOWN 7'-8" CLG HT POSSIBLE 9'-0"

\* Major Change Fee, see website plan page for cost

| F1 LIVING AREA       | 0 FT               | F1 BEDROOMS          | 0    | F1 BATHROOMS         | 0    |
|----------------------|--------------------|----------------------|------|----------------------|------|
| Main                 | 0.00 <sup>FT</sup> | Main                 | 0.00 | Main                 | 0.00 |
| Future               | 0.00 <sup>FT</sup> | Future               | 0.00 | Future               | 0.00 |
| 2 <sup>nd</sup> Unit | 0.00 <sup>FT</sup> | 2 <sup>nd</sup> Unit | 0.00 | 2 <sup>nd</sup> Unit | 0.00 |