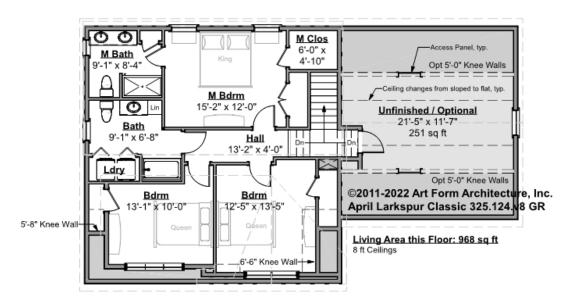

## APRIL LARKSPUR CLASSIC - 2<sup>ND</sup> FLOOR 325.124.v8 GR

\_

Some features shown are optional. Your Purchase & Sale Agreement governs, whether items are labeled "optional" in this document or not.

CLG HT SHOWN 8'-0" CLG HT POSSIBLE 8'-0"

\* Major Change Fee, see website plan page for cost

| F1 LIVING AREA       | 1221 <sup>FT</sup>   | F1 BEDROOMS          | 4    | F1 BATHROOMS         | 2    |
|----------------------|----------------------|----------------------|------|----------------------|------|
| Main                 | 968.00 <sup>FT</sup> | Main                 | 3.00 | Main                 | 2.00 |
| Future               | 253.00 FT            | Future               | 1.00 | Future               | 0.00 |
| 2 <sup>nd</sup> Unit | 0.00 <sup>ft</sup>   | 2 <sup>nd</sup> Unit | 0.00 | 2 <sup>nd</sup> Unit | 0.00 |