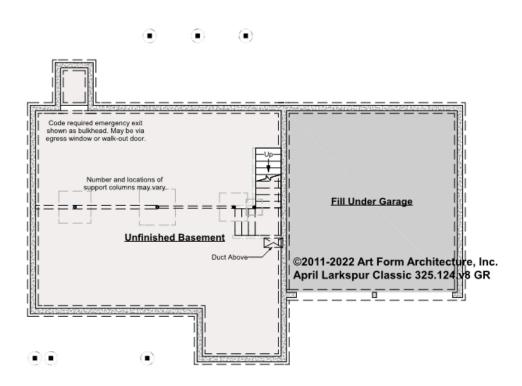

#### APRIL LARKSPUR CLASSIC -BASEMENT 325.124.v8 GR

\_\_\_\_

Some features shown are optional. Your Purchase & Sale Agreement governs, whether items are labeled "optional" in this document or not.

CLG HT SHOWN 7'-8" CLG HT POSSIBLE 9'-0"

\* Major Change Fee, see website plan page for cost

| F1 LIVING AREA       | 0 <sup>FT</sup>    | F1 BEDROOMS          | 0    | F1 BATHROOMS         | 0    |
|----------------------|--------------------|----------------------|------|----------------------|------|
| Main                 | 0.00 <sup>FT</sup> | Main                 | 0.00 | Main                 | 0.00 |
| Future               | 0.00 <sup>FT</sup> | Future               | 0.00 | Future               | 0.00 |
| 2 <sup>nd</sup> Unit | 0.00 <sup>FT</sup> | 2 <sup>nd</sup> Unit | 0.00 | 2 <sup>nd</sup> Unit | 0.00 |