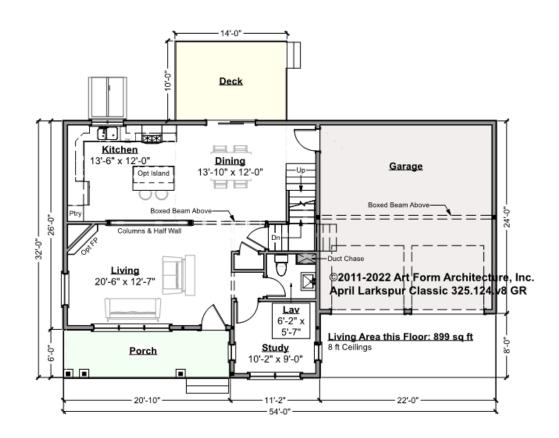

## APRIL LARKSPUR CLASSIC - 1<sup>ST</sup> FLOOR 325.124.v8 GR

—

Some features shown are optional. Your Purchase & Sale Agreement governs, whether items are labeled "optional" in this document or not.

#### CLG HT SHOWN 8'-0" CLG HT POSSIBLE 8'-0"

\* Major Change Fee, see website plan page for cost

| F1 LIVING AREA       | 899 <sup>ft</sup>    | F1 BEDROOMS          | 1    | F1 BATHROOMS         | 0.5  |
|----------------------|----------------------|----------------------|------|----------------------|------|
| Main                 | 899.00 <sup>FT</sup> | Main                 | 0.00 | Main                 | 0.50 |
| Future               | 0.00 <sup>FT</sup>   | Future               | 1.00 | Future               | 0.00 |
| 2 <sup>nd</sup> Unit | 0.00 <sup>FT</sup>   | 2 <sup>nd</sup> Unit | 0.00 | 2 <sup>nd</sup> Unit | 0.00 |