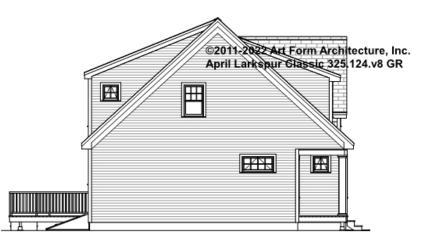

### APRIL LARKSPUR CLASSIC - LEFT ELEVATION 325.124.v8 GR

\_

Some features shown are optional. Your Purchase & Sale Agreement governs, whether items are labeled "optional" in this document or not.