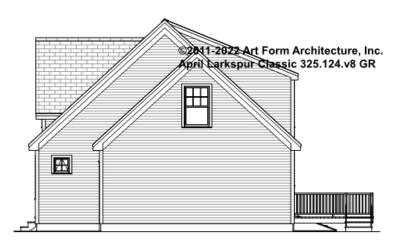

### APRIL LARKSPUR CLASSIC - RIGHT ELEVATION 325.124.v8 GR

\_

Some features shown are optional. Your Purchase & Sale Agreement governs, whether items are labeled "optional" in this document or not.