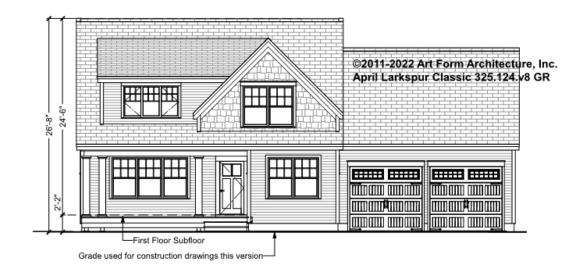

### APRIL LARKSPUR CLASSIC - FRONT ELEVATION 325.124.v8 GR

\_\_\_\_

Some features shown are optional. Your Purchase & Sale Agreement governs, whether items are labeled "optional" in this document or not.

You may not build this Design without purchasing a License to Build (as defined in our Terms). Unauthorized changes are not permitted and violate copyright laws, which provide substantial penalties for infringement.