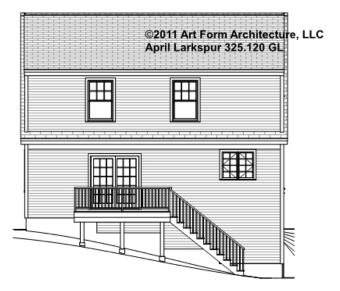

not.



#### CLG HT SHOWN 7'-8" CLG HT POSSIBLE 9'-0"

\* Major Change Fee, see website plan page for cost

| F1 LIVING AREA       | 197 <sup>FT</sup> | F1 BEDROOMS          | 0    | F1 BATHROOMS         | 0    |
|----------------------|-------------------|----------------------|------|----------------------|------|
| Main                 | 197.00 FT         | Main                 | 0.00 | Main                 | 0.00 |
| Future               | 0.00 FT           | Future               | 0.00 | Future               | 0.00 |
| 2 <sup>nd</sup> Unit | 0.00 FT           | 2 <sup>nd</sup> Unit | 0.00 | 2 <sup>nd</sup> Unit | 0.00 |



### APRIL LARKSPUR - FRONT ELEVATION 325.120 GL

\_





## **APRIL LARKSPUR - RIGHT ELEVATION** 325.120 GL





## **APRIL LARKSPUR - REAR ELEVATION** 325.120 GL





## **APRIL LARKSPUR - LEFT ELEVATION** 325.120 GL





## APRIL LARKSPUR - REAR RENDER 325.120 GL