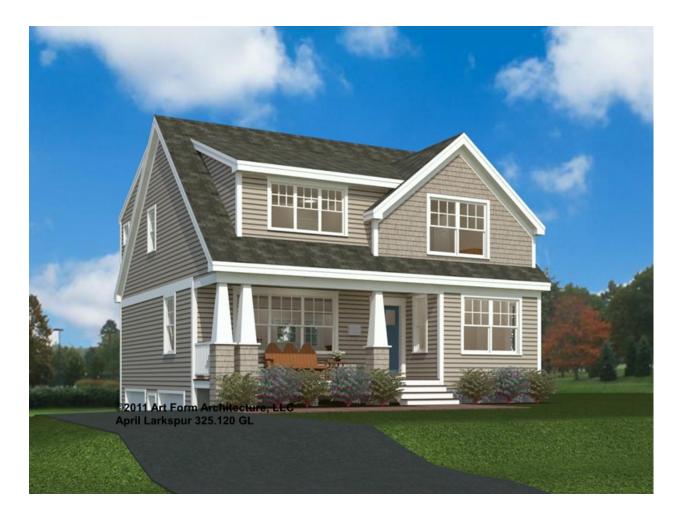

### APRIL LARKSPUR - FRONT ELEVATION 325.120 GL

\_

### **APRIL LARKSPUR** 325.120 GL

Part of the April in the Country Collection.

In addition to our Terms and Conditions (the "Terms"), please be aware of the following:

Art Form Architecture, LLC ("Artform") requires that our Drawings be built substantially as designed. Artform will not be obligated by or liable for use of this design with markups as part of any builder agreement. While we attempt to accommodate where possible and reasonable, and where the changes do not denigrate our design, any and all changes to Drawings must be approved in writing by Artform. It is recommended that you have your Drawing updated by Artform prior to attaching any Drawing to any builder agreement. Artform shall not be responsible for the misuse of or unauthorized alterations to any of its Drawings.

**Depth** 32.15 FT

| LIVING AREA          | 2053 FT            | BEDROOMS             | 3 |
|----------------------|--------------------|----------------------|---|
| Main                 | 2053 <sup>FT</sup> | Main                 | 3 |
| Future               | 0 FT               | Future               | 0 |
| 2 <sup>nd</sup> Unit | 0 FT               | 2 <sup>nd</sup> Unit | 0 |

Height 27.08 FT

| BATHROOMS            | 2.5 |  |
|----------------------|-----|--|
| Main                 | 2.5 |  |
| Future               | 0   |  |
| 2 <sup>nd</sup> Unit | 0   |  |