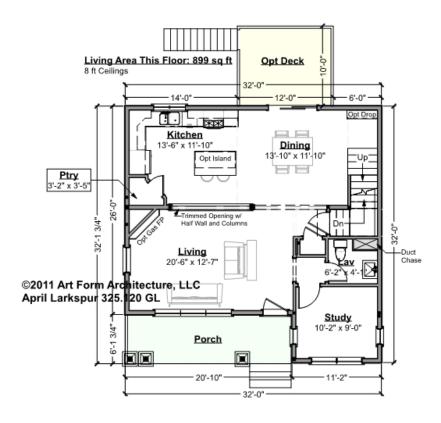

### APRIL LARKSPUR - 1<sup>ST</sup> FLOOR 325.120 GL

Some features shown are optional. Your Purchase & Sale Agreement governs, whether items are labeled "optional" in this document or not.

CLG HT SHOWN 8'-0" CLG HT POSSIBLE 9'-0"

\* Major Change Fee, see website plan page for cost

| F1 LIVING AREA       | 899 <sup>FT</sup> | F1 BEDROOMS          | 0    | F1 BATHROOMS         | 0.5  |
|----------------------|-------------------|----------------------|------|----------------------|------|
| Main                 | 899.00 FT         | Main                 | 0.00 | Main                 | 0.50 |
| Future               | 0.00 FT           | Future               | 0.00 | Future               | 0.00 |
| 2 <sup>nd</sup> Unit | 0.00 FT           | 2 <sup>nd</sup> Unit | 0.00 | 2 <sup>nd</sup> Unit | 0.00 |