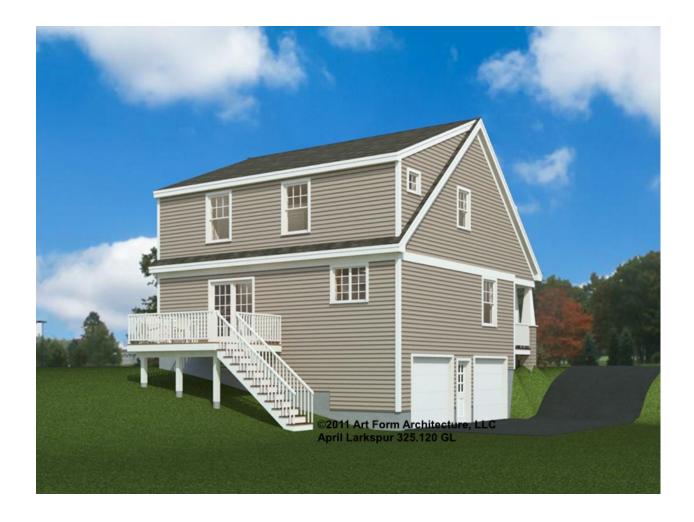

ost

| F1 LIVING AREA       | 197 <sup>FT</sup> | F1 BEDROOMS          | 0    | F1 BATHROOMS         | 0    |
|----------------------|-------------------|----------------------|------|----------------------|------|
| Main                 | 197.00 FT         | Main                 | 0.00 | Main                 | 0.00 |
| Future               | 0.00 FT           | Future               | 0.00 | Future               | 0.00 |
| 2 <sup>nd</sup> Unit | 0.00 FT           | 2 <sup>nd</sup> Unit | 0.00 | 2 <sup>nd</sup> Unit | 0.00 |



### APRIL LARKSPUR - FRONT ELEVATION 325.120 GL

\_





## **APRIL LARKSPUR - RIGHT ELEVATION** 325.120 GL





## **APRIL LARKSPUR - REAR ELEVATION** 325.120 GL





## **APRIL LARKSPUR - LEFT ELEVATION** 325.120 GL





## APRIL LARKSPUR - REAR RENDER 325.120 GL