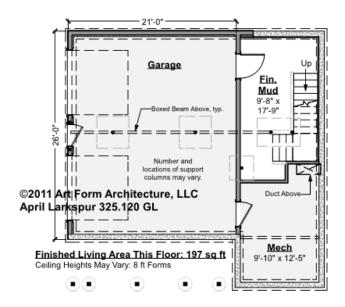

## **APRIL LARKSPUR - BASEMENT** 325.120 GL

Some features shown are optional. Your Purchase & Sale Agreement governs, whether items are labeled "optional" in this document or not.

#### CLG HT SHOWN 7'-8" CLG HT POSSIBLE 9'-0"

\* Major Change Fee, see website plan page for cost

| F1 LIVING AREA       | 197 <sup>FT</sup> | F1 BEDROOMS          | 0    | F1 BATHROOMS         | 0    |
|----------------------|-------------------|----------------------|------|----------------------|------|
| Main                 | 197.00 FT         | Main                 | 0.00 | Main                 | 0.00 |
| Future               | 0.00 FT           | Future               | 0.00 | Future               | 0.00 |
| 2 <sup>nd</sup> Unit | 0.00 FT           | 2 <sup>nd</sup> Unit | 0.00 | 2 <sup>nd</sup> Unit | 0.00 |