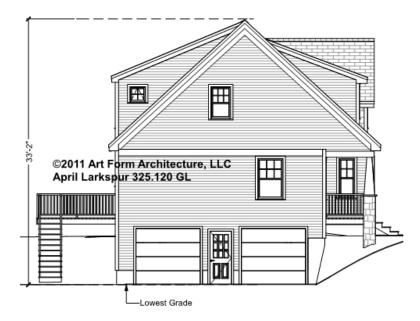

\* Major Change Fee, see website plan page for cost

| F1 LIVING AREA       | 197 <sup>FT</sup> | F1 BEDROOMS          | 0    | F1 BATHROOMS         | 0    |
|----------------------|-------------------|----------------------|------|----------------------|------|
| Main                 | 197.00 FT         | Main                 | 0.00 | Main                 | 0.00 |
| Future               | 0.00 FT           | Future               | 0.00 | Future               | 0.00 |
| 2 <sup>nd</sup> Unit | 0.00 FT           | 2 <sup>nd</sup> Unit | 0.00 | 2 <sup>nd</sup> Unit | 0.00 |



### APRIL LARKSPUR - FRONT ELEVATION 325.120 GL

\_





## **APRIL LARKSPUR - RIGHT ELEVATION** 325.120 GL





## **APRIL LARKSPUR - REAR ELEVATION** 325.120 GL





## **APRIL LARKSPUR - LEFT ELEVATION** 325.120 GL





## APRIL LARKSPUR - REAR RENDER 325.120 GL