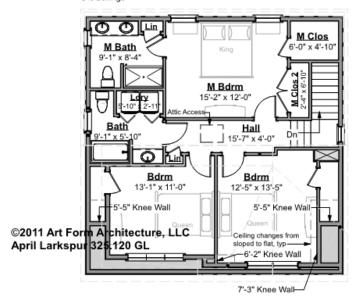

# APRIL LARKSPUR - 2<sup>ND</sup> FLOOR 325.120 GL

Some features shown are optional. Your Purchase & Sale Agreement governs, whether items are labeled "optional" in this document or not.

#### Living Area This Floor: 957 sq ft 8 ft Ceilings

#### CLG HT SHOWN 8'-0" CLG HT POSSIBLE 9'-0"

\* Major Change Fee, see website plan page for cost

| F1 LIVING AREA       | 957 <sup>FT</sup>  | F1 BEDROOMS          | 3    | F1 BATHROOMS         | 2    |
|----------------------|--------------------|----------------------|------|----------------------|------|
| Main                 | 957.00 FT          | Main                 | 3.00 | Main                 | 2.00 |
| Future               | 0.00 <sup>FT</sup> | Future               | 0.00 | Future               | 0.00 |
| 2 <sup>nd</sup> Unit | 0.00 FT            | 2 <sup>nd</sup> Unit | 0.00 | 2 <sup>nd</sup> Unit | 0.00 |