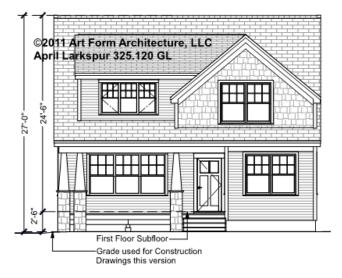

### APRIL LARKSPUR - FRONT ELEVATION 325.120 GL

\_

**Depth** 32.15 FT

| LIVING AREA          | 2053 FT            | BEDROOMS             | 3 |
|----------------------|--------------------|----------------------|---|
| Main                 | 2053 <sup>FT</sup> | Main                 | 3 |
| Future               | 0 FT               | Future               | 0 |
| 2 <sup>nd</sup> Unit | 0 FT               | 2 <sup>nd</sup> Unit | 0 |

Height 27.08 FT

| BATHROOMS            | 2.5 |  |
|----------------------|-----|--|
| Main                 | 2.5 |  |
| Future               | 0   |  |
| 2 <sup>nd</sup> Unit | 0   |  |