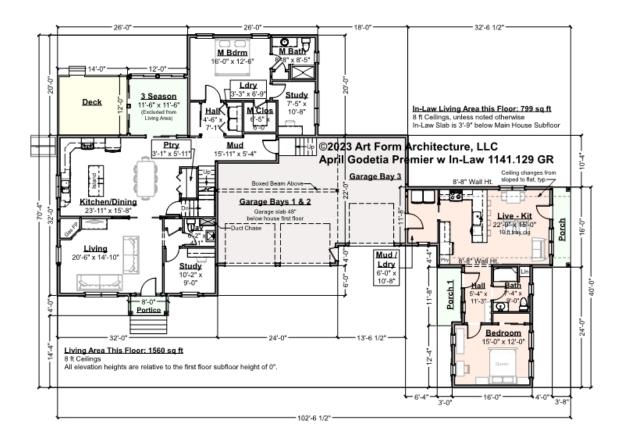

# **APRIL GODETIA PREMIER - 1<sup>ST</sup> FLOOR** 1141.129 GR

Some features shown are optional. Your Purchase & Sale Agreement governs, whether items are labeled "optional" in this document or not.

#### CLG HT SHOWN 8'-0" CLG HT POSSIBLE 9'-0"

\* Major Change Fee, see website plan page for cost

| F1 LIVING AREA       | 2359 <sup>FT</sup>   | F1 BEDROOMS          | 2    | F1 BATHROOMS         | 2.5  |
|----------------------|----------------------|----------------------|------|----------------------|------|
| Main                 | 1560.00 FT           | Main                 | 1.00 | Main                 | 1.50 |
| Future               | FT                   | Future               |      | Future               |      |
| 2 <sup>nd</sup> Unit | 799.00 <sup>FT</sup> | 2 <sup>nd</sup> Unit | 1.00 | 2 <sup>nd</sup> Unit | 1.00 |