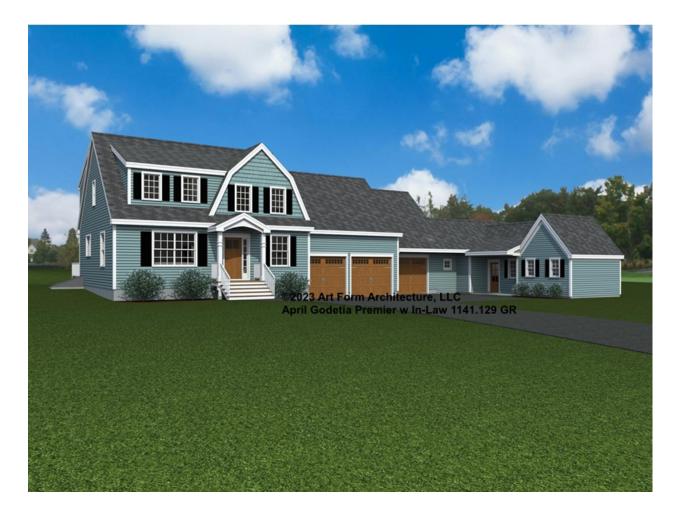

## APRIL GODETIA PREMIER - FRONT ELEVATION 1141.129 GR

Width 102.54 FT

**Depth** 70.33 FT

Height 27.58 FT

| LIVING AREA          | 3296 <sup>FT</sup> |  |
|----------------------|--------------------|--|
| Main                 | 2497 FT            |  |
| Future               | 0 FT               |  |
| 2 <sup>nd</sup> Unit | 799 <sup>FT</sup>  |  |

| BEDROOMS             | 5 |
|----------------------|---|
| Main                 | 3 |
| Future               | 1 |
| 2 <sup>nd</sup> Unit | 1 |

| BATHROOMS            | 3.5 |  |
|----------------------|-----|--|
| Main                 | 2.5 |  |
| Future               | 0   |  |
| 2 <sup>nd</sup> Unit | 1   |  |