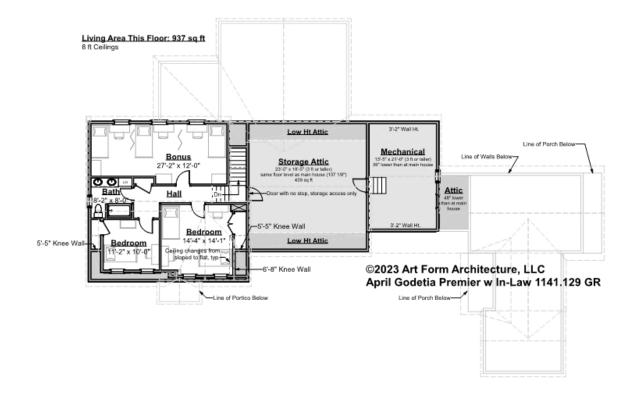

# APRIL GODETIA PREMIER - 2<sup>ND</sup> FLOOR 1141.129 GR

Some features shown are optional. Your Purchase & Sale Agreement governs, whether items are labeled "optional" in this document or not.

### CLG HT SHOWN 8'-0" CLG HT POSSIBLE 9'-0"

\* Major Change Fee, see website plan page for cost

| F1 LIVING AREA       | 937 <sup>FT</sup> | F1 BEDROOMS          | 3    | F1 BATHROOMS         | 1    |
|----------------------|-------------------|----------------------|------|----------------------|------|
| Main                 | 937.00 FT         | Main                 | 2.00 | Main                 | 1.00 |
| Future               | FT                | Future               | 1.00 | Future               |      |
| 2 <sup>nd</sup> Unit | FT                | 2 <sup>nd</sup> Unit |      | 2 <sup>nd</sup> Unit |      |