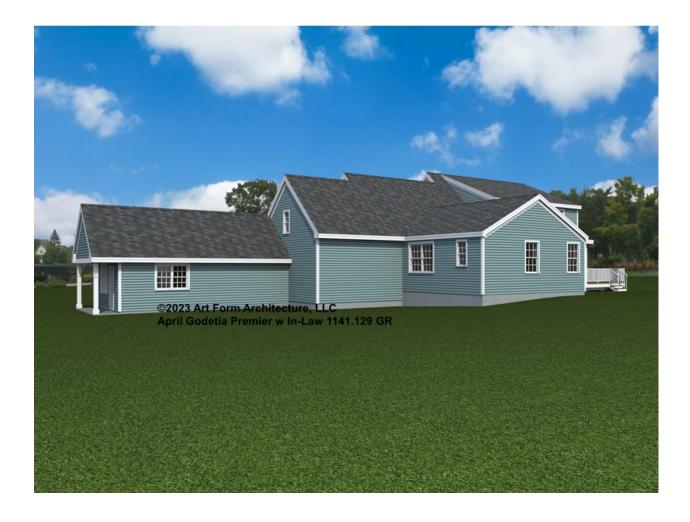

T SHOWN 7'-8" CLG HT POSSIBLE 10' & Up

\* Major Change Fee, see website plan page for cost

| F1 LIVING AREA       | 0 FT | F1 BEDROOMS          | 0 | F1 BATHROOMS 0       |
|----------------------|------|----------------------|---|----------------------|
| Main                 | FT   | Main                 |   | Main                 |
| Future               | FT   | Future               |   | Future               |
| 2 <sup>nd</sup> Unit | FT   | 2 <sup>nd</sup> Unit |   | 2 <sup>nd</sup> Unit |



## APRIL GODETIA PREMIER - FRONT ELEVATION 1141.129 GR





### APRIL GODETIA PREMIER - RIGHT ELEVATION 1141.129 GR





### APRIL GODETIA PREMIER - LEFT ELEVATION 1141.129 GR





### APRIL GODETIA PREMIER - LEFT ELEVATION 1141.129 GR





### APRIL GODETIA PREMIER - REAR RENDER 1141.129 GR