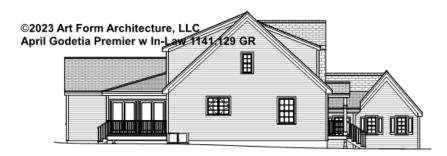

labeled "optional" in this document or not.



### CLG HT SHOWN 7'-8" CLG HT POSSIBLE 10' & Up

\* Major Change Fee, see website plan page for cost

| F1 LIVING AREA       | 0 FT | F1 BEDROOMS          | 0 | F1 BATHROOMS 0       |
|----------------------|------|----------------------|---|----------------------|
| Main                 | FT   | Main                 |   | Main                 |
| Future               | FT   | Future               |   | Future               |
| 2 <sup>nd</sup> Unit | FT   | 2 <sup>nd</sup> Unit |   | 2 <sup>nd</sup> Unit |



## APRIL GODETIA PREMIER - FRONT ELEVATION 1141.129 GR





### APRIL GODETIA PREMIER - RIGHT ELEVATION 1141.129 GR





### APRIL GODETIA PREMIER - LEFT ELEVATION 1141.129 GR





### APRIL GODETIA PREMIER - LEFT ELEVATION 1141.129 GR





### APRIL GODETIA PREMIER - REAR RENDER 1141.129 GR