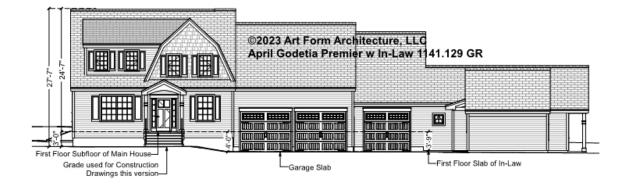

| 2 <sup>nd</sup> Unit |      |



### APRIL GODETIA PREMIER -BASEMENT 1141.129 GR

Some features shown are optional. Your Purchase & Sale Agreement governs, whether items are labeled "optional" in this document or not.



### CLG HT SHOWN 7'-8" CLG HT POSSIBLE 10' & Up

\* Major Change Fee, see website plan page for cost

| F1 LIVING AREA       | 0 FT | F1 BEDROOMS          | 0 | F1 BATHROOMS 0       |
|----------------------|------|----------------------|---|----------------------|
| Main                 | FT   | Main                 |   | Main                 |
| Future               | FT   | Future               |   | Future               |
| 2 <sup>nd</sup> Unit | FT   | 2 <sup>nd</sup> Unit |   | 2 <sup>nd</sup> Unit |



## APRIL GODETIA PREMIER - FRONT ELEVATION 1141.129 GR





### APRIL GODETIA PREMIER - RIGHT ELEVATION 1141.129 GR





### APRIL GODETIA PREMIER - LEFT ELEVATION 1141.129 GR





### APRIL GODETIA PREMIER - LEFT ELEVATION 1141.129 GR





### APRIL GODETIA PREMIER - REAR RENDER 1141.129 GR