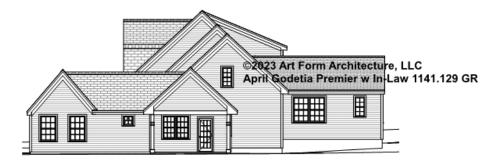

EMIER -BASEMENT 1141.129 GR

Some features shown are optional. Your Purchase & Sale Agreement governs, whether items are labeled "optional" in this document or not.



### CLG HT SHOWN 7'-8" CLG HT POSSIBLE 10' & Up

\* Major Change Fee, see website plan page for cost

| F1 LIVING AREA       | 0 FT | F1 BEDROOMS          | 0 | F1 BATHROOMS 0       |
|----------------------|------|----------------------|---|----------------------|
| Main                 | FT   | Main                 |   | Main                 |
| Future               | FT   | Future               |   | Future               |
| 2 <sup>nd</sup> Unit | FT   | 2 <sup>nd</sup> Unit |   | 2 <sup>nd</sup> Unit |



## APRIL GODETIA PREMIER - FRONT ELEVATION 1141.129 GR





### APRIL GODETIA PREMIER - RIGHT ELEVATION 1141.129 GR





### APRIL GODETIA PREMIER - LEFT ELEVATION 1141.129 GR





### APRIL GODETIA PREMIER - LEFT ELEVATION 1141.129 GR





### APRIL GODETIA PREMIER - REAR RENDER 1141.129 GR