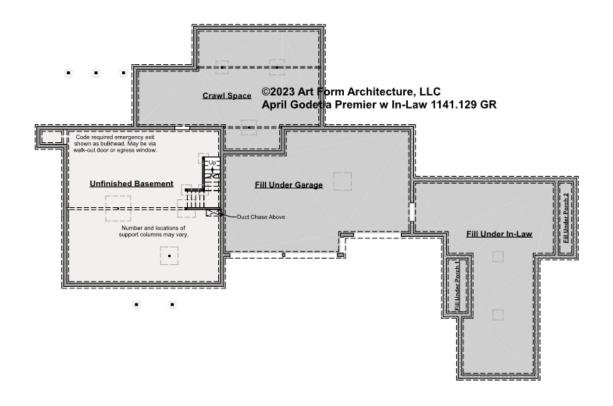

### APRIL GODETIA PREMIER -BASEMENT 1141.129 GR

Some features shown are optional. Your Purchase & Sale Agreement governs, whether items are labeled "optional" in this document or not.

### CLG HT SHOWN 7'-8" CLG HT POSSIBLE 10' & Up

\* Major Change Fee, see website plan page for cost

| F1 LIVING AREA       | 0 FT | F1 BEDROOMS          | 0 | F1 BATHROOMS 0       |
|----------------------|------|----------------------|---|----------------------|
| Main                 | FT   | Main                 |   | Main                 |
| Future               | FT   | Future               |   | Future               |
| 2 <sup>nd</sup> Unit | FT   | 2 <sup>nd</sup> Unit |   | 2 <sup>nd</sup> Unit |